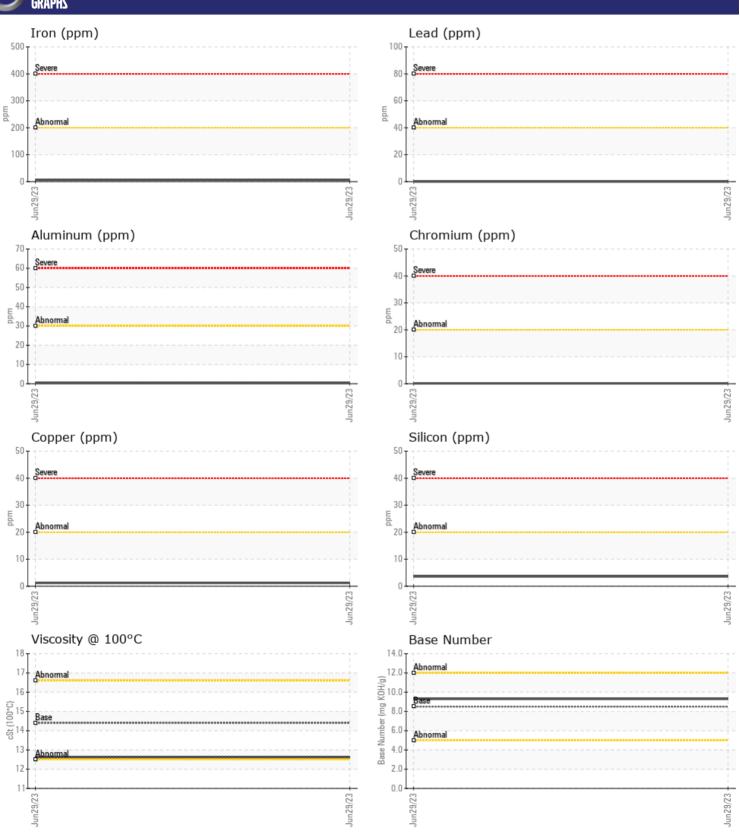

# CONSTRUCTION EQUIPMENT 3982HR VOLVO L 180H 4673 - DIESEL ENGINE

Sample No: VCP421983

Oil Type: DIESEL ENGINE OIL SAE 40

**Job No:** 3982HR

| VOLVO            |            |                    |      |  |
|------------------|------------|--------------------|------|--|
| SAMPLE II        | NFORMATION |                    |      |  |
| Sample Number    |            | VCP421983          | <br> |  |
| Sample Date      |            | 29 Jun 2023        | <br> |  |
| Machine Hours    |            | 10516              | <br> |  |
| Oil Hours        |            | 0                  | <br> |  |
| Oil Changed      |            | Not Changd         | <br> |  |
| Sample Status    |            | NORMAL             | <br> |  |
| Sumple Status    |            | HORWAL             |      |  |
| VOLVO            | =1011      |                    |      |  |
| OIL CONDI        | TION       |                    |      |  |
| Visc @ 100°C     | cSt        | <b>12.6</b>        | <br> |  |
| Base Number (BN) | mg KOH/g   | ■9.3               | <br> |  |
| Oxidation (PA)   | %          | 83                 | <br> |  |
|                  |            |                    |      |  |
| CONTAMIN         | ΝΔΤΙΩΝ     |                    |      |  |
|                  |            | <b>-</b> 0.1       |      |  |
| Soot %           | %          | <b>■</b> 0.1       | <br> |  |
| Nitration (PA)   | %          | 59<br>61           | <br> |  |
| Sulfation (PA)   | %          | NEG                |      |  |
| Glycol<br>Fuel   | %          | <1.0               | <br> |  |
| Silicon          |            | <1.0<br><b>■</b> 4 | <br> |  |
| Sodium           | ppm<br>ppm | <b>2</b>           | <br> |  |
| Potassium        | ppm        | <b>=</b> <1        | <br> |  |
| Totassiani       | ррпп       |                    |      |  |
| VOLVO            |            |                    |      |  |
| WEAR ME          | TALS       |                    |      |  |
| Iron             | ppm        | <b>7</b>           | <br> |  |
| Copper           | ppm        | <b>1</b>           | <br> |  |
| Lead             | ppm        | <b>0</b>           | <br> |  |
| Tin              | ppm        | ■0                 | <br> |  |
| Aluminum         | ppm        | <b>■ &lt;1</b>     | <br> |  |
| Chromium         | ppm        | <b>■</b> <1        | <br> |  |
| Molybdenum       | ppm        | <b>42</b>          | <br> |  |
| Nickel           | ppm        | ■0                 | <br> |  |
| Titanium         | ppm        | ■0                 | <br> |  |
| Silver           | ppm        | <b>■</b> 0         | <br> |  |
| Manganese        | ppm        | <b>■</b> <1        | <br> |  |
| Vanadium         | ppm        | 0                  | <br> |  |
| VOLVO            |            |                    |      |  |
| ADDITIVE:        | 7          |                    |      |  |
| Calcium          | ppm        | <b>1720</b>        | <br> |  |
| Magnesium        | ррт        | <b>536</b>         | <br> |  |
| Zinc             |            | <b>1187</b>        | <br> |  |
| Phosphorus       | ppm<br>ppm | <b>961</b>         | <br> |  |
| Barium           | ppm        | <b>0</b>           | <br> |  |
| Darium           | phili      |                    | <br> |  |

### Diagnosis

No corrective action is recommended at this time. Resample at the next service interval to monitor.All component wear rates are normal. There is no indication of any contamination in the oil. The BN result indicates that there is suitable alkalinity remaining in the oil. The condition of the oil is acceptable for the time in service.