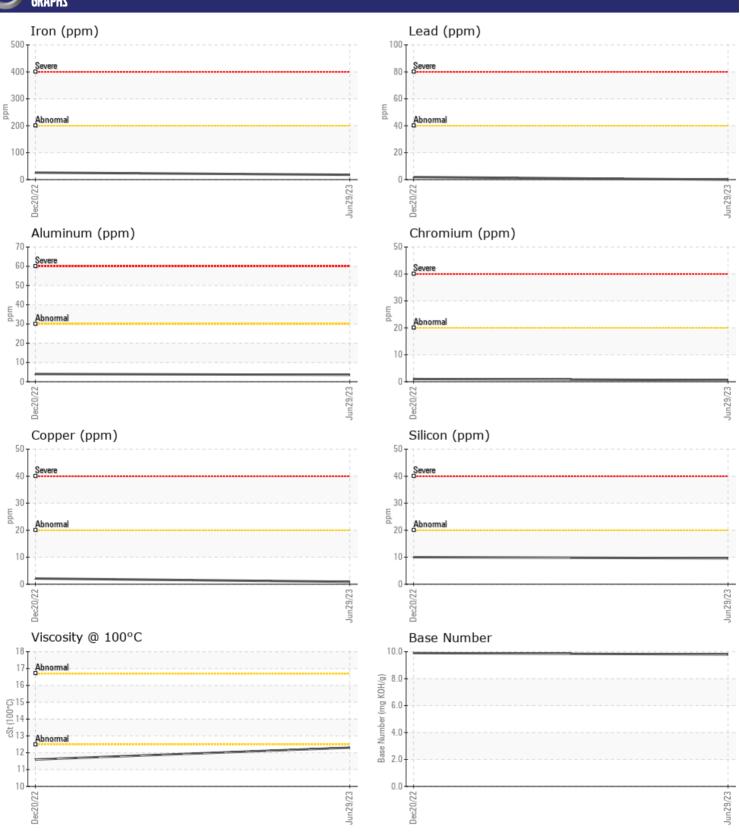

# CONSTRUCTION EQUIPMENT VOLVO A40G 341103 - DIESEL ENGINE

VCP423041 **Sample No:** Oil Type: **NOT GIVEN** 

Job No:

| VOLVO            |            |                |              |      |
|------------------|------------|----------------|--------------|------|
| SAMPLE II        | NFORMATION |                |              |      |
| Sample Number    | •          | VCP423041      | VCP405293    | <br> |
| Sample Date      |            | 29 Jun 2023    | 20 Dec 2022  | <br> |
| Machine Hours    |            | 6743           | 6302         | <br> |
| Oil Hours        |            | 0              | 0            | <br> |
| Oil Changed      |            | Not Changd     | Changed      | <br> |
| Sample Status    |            | NORMAL         | NORMAL       | <br> |
|                  |            |                |              |      |
| OIL CONDI        | TION       |                |              |      |
| Visc @ 100°C     | cSt        | 12.3           | 11.6         | <br> |
| Base Number (BN) | mg KOH/g   | <b>■9.8</b>    | 9.9          | <br> |
| Oxidation (PA)   | %          | 83             | 82           | <br> |
|                  |            |                |              |      |
| CONTAMII         | NATION     |                |              |      |
|                  |            |                |              |      |
| Soot %           | %          | ■0.4           | 0.3          | <br> |
| Nitration (PA)   | %          | 63             | 74           | <br> |
| Sulfation (PA)   | %          | 62             | 63           | <br> |
| Glycol           | %          | NEG            | NEG          | <br> |
| Fuel             | %          | <1.0           | 0.6          | <br> |
| Silicon          | ppm        | <b>10</b>      | <b>1</b> 0   | <br> |
| Sodium           | ppm        | 3              | 11           | <br> |
| Potassium        | ppm        | <b>■ &lt;1</b> | <b>2</b>     | <br> |
| VOLVO            |            |                |              |      |
| WEAR ME          | TALS       |                |              |      |
| Iron             | ppm        | <b>18</b>      | <b>2</b> 6   | <br> |
| Copper           | ppm        | <b>■&lt;1</b>  | 2            | <br> |
| Lead             | ppm        | <b>■</b> 0     | <b>2</b>     | <br> |
| Tin              | ppm        | <b>■&lt;1</b>  | <b>3</b>     | <br> |
| Aluminum         | ppm        | <b>■</b> 4     | <b>4</b>     | <br> |
| Chromium         | ppm        | <b>■&lt;1</b>  | 1            | <br> |
| Molybdenum       | ppm        | <b>45</b>      | <b>□</b> 46  | <br> |
| Nickel           | ppm        | <b>1</b>       | <b>5</b>     | <br> |
| Titanium         | ppm        | <1             | <1           | <br> |
| Silver           | ppm        | <b>■</b> 0     | 0            | <br> |
| Manganese        | ppm        | <1             | <1           | <br> |
| Vanadium         | ppm        | 0              | 0            | <br> |
| VOLVO            |            |                |              |      |
| ADDITIVE:        | 2          |                |              |      |
| Calcium          | ppm        | <b>1785</b>    | <b>1702</b>  | <br> |
| Magnesium        | ppm        | <b>543</b>     | <b>489</b>   | <br> |
| Zinc             | ppm        | <b>1181</b>    | <b>1</b> 063 | <br> |
| Phosphorus       | ppm        | <b>972</b>     | ■873         | <br> |
| Barium           | ppm        | <b>■</b> 0     | <b>0</b>     | <br> |
| Boron            | ppm        | <b>67</b>      | <b>4</b> 1   | <br> |
|                  |            |                |              |      |

## Diagnosis

Resample at the next service interval to monitor. Please specify the brand, type, and viscosity of the oil on your next sample.All component wear rates are normal. There is no indication of any contamination in the oil. The BN result indicates that there is suitable alkalinity remaining in the oil. The condition of the oil is suitable for further service.

#### GRAPHS