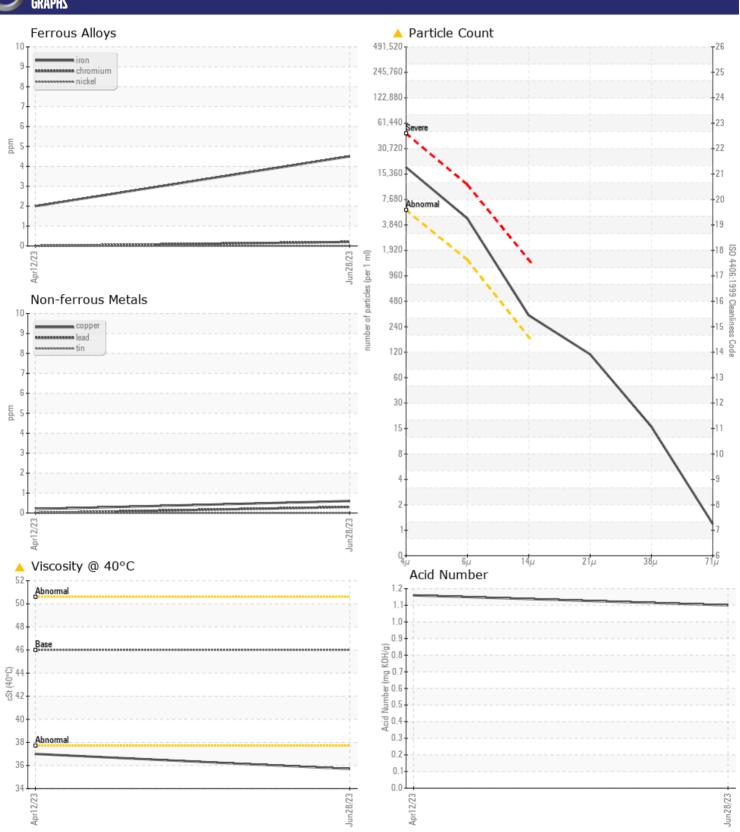

## **CONSTRUCTION EQUIPMENT**

567208 GERDAU SENNEBOGEN 850 3143 - HYDRAULIC SYSTEM

Sample No: VCP414134

Oil Type: VOLVO SUPER HYDRAULIC OIL 46

**Job No:** 567208 GERDAU

| CVMDLE              | NFORMATION |               |                     |  |  |
|---------------------|------------|---------------|---------------------|--|--|
|                     | NFURMATIUN |               |                     |  |  |
| Sample Number       |            | VCP414134     | VCP411157           |  |  |
| Sample Date         |            | 28 Jun 2023   | 12 Apr 2023         |  |  |
| Machine Hours       |            | 2398          | 1263                |  |  |
| Oil Hours           |            | 2398          | 1263                |  |  |
| Oil Changed         |            | Not Changd    | Not Changd          |  |  |
| Sample Status       |            | ABNORMAL      | ABNORMAL            |  |  |
| VOLVO               |            |               |                     |  |  |
| OIL CONDI           | TION       |               |                     |  |  |
| Visc @ 40°C         | cSt        | <b>▲</b> 35.7 | <b>▲</b> 37.0       |  |  |
| Acid Number (AN)    |            | ■1.10         | 1.16                |  |  |
| Acid Nulliber (AIV) | mg KOm/g   | <u> </u>      | 1.10                |  |  |
| VOLVO               |            |               |                     |  |  |
| CONTAMI             | NATION     |               |                     |  |  |
| Particles >4µm      | -          | <b>16047</b>  | <b>△</b> 14347      |  |  |
| Particles >6µm      |            | <b>4</b> 3995 | <u>^</u> 2442       |  |  |
| Particles > 14µm    |            | <b>288</b>    | <b>7</b> 5          |  |  |
| ISO 4406:1999 (c)   |            | 21/19/15      | 21/18/13            |  |  |
| Silicon             | ppm        | <b>2</b>      | <b>1</b>            |  |  |
| Sodium              | ppm        | <b>■</b> 3    | <b>2</b>            |  |  |
| Potassium           | ppm        | <b>1</b>      | <b>0</b>            |  |  |
|                     |            |               |                     |  |  |
| WEAR ME             | ZIAT       |               |                     |  |  |
| Iron                | ppm        | <b>1</b> 4    | <b>1</b> 2          |  |  |
| Copper              | ppm        | <b>■</b> <1   | <1 < 1              |  |  |
| Lead                | ppm        | <b>■</b> <1   | 0                   |  |  |
| Tin                 | ppm        | <b>■</b> 0    | 0                   |  |  |
| Aluminum            |            | <b>1</b>      | □ < 1             □ |  |  |
| Chromium            | ppm        | ■ ·<br>■ <1   | 0                   |  |  |
| Molybdenum          | ppm        | ■0            | <b>■</b> <1         |  |  |
| Nickel              | ppm        | ■0            | 0                   |  |  |
| Titanium            | ppm        | 0             | 0                   |  |  |
| Silver              | ppm        | 0             | 0                   |  |  |
| Manganese           | ppm        | <b>■&lt;1</b> | <b>□</b> <1         |  |  |
| Vanadium            | ppm        | 0             | 0                   |  |  |
| variaciuiII         | ppiii      | U             | U                   |  |  |
| VOLVO               |            |               |                     |  |  |
| <b>ADDITIVE</b>     |            |               |                     |  |  |
| Calcium             | ppm        | <b>1461</b>   | <u> </u>            |  |  |
| Magnesium           | ppm        | <b>4</b>      | <b>3</b>            |  |  |
|                     |            |               |                     |  |  |
| Zinc                | ppm        | <b>■</b> 788  | □759                |  |  |

## Diagnosis

No corrective action is recommended at this time. The filter change at the time of sampling has been noted. Resample at the next service interval to monitor. All component wear rates are normal. There is a high amount of particulates present in the oil. The oil viscosity is lower than normal. This plus the additive levels indicates the addition of a different brand, or type of oil. Confirm oil type. The AN level is acceptable for this fluid.