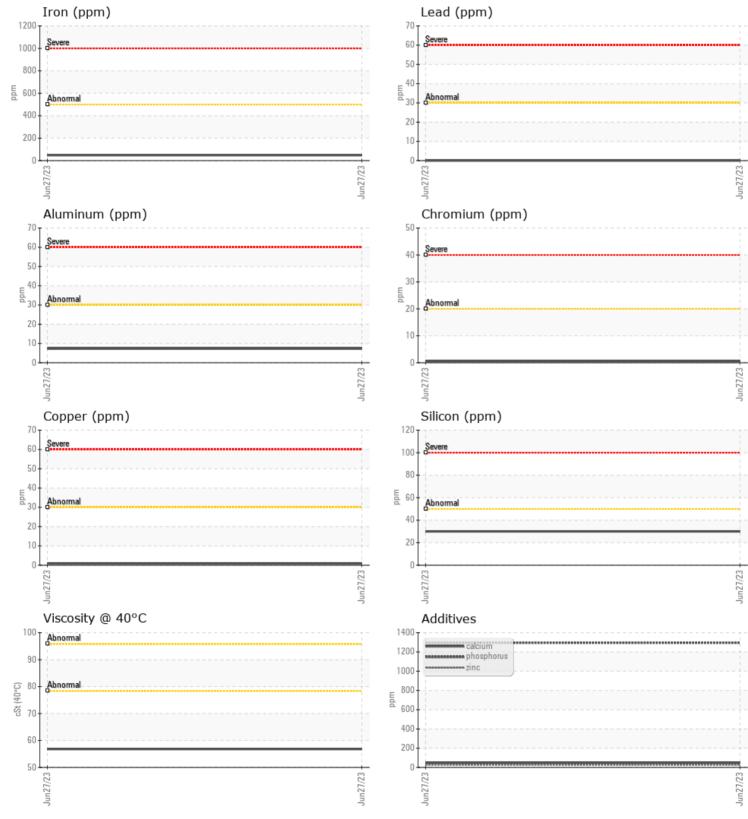

CONSTRUCTION EQUIPMENT W07012981-2 VOLVO A25G 742134 - DROP BOX

 Sample No:
 VCP372938

 Oil Type:
 VOLVO SUPER GEAR OIL 75W-80-GO102

VOLVO

| Job | No: |
|-----|-----|
|     |     |

Boron

W07012981-2

|               |          | 1           |   |          |   |
|---------------|----------|-------------|---|----------|---|
|               |          |             | _ | <u>.</u> | - |
| Sample Number |          | VCP372938   |   |          |   |
| Sample Date   |          | 27 Jun 2023 |   |          |   |
| Machine Hours |          | 3382        |   |          |   |
| Oil Hours     |          | 0           |   |          |   |
| Oil Changed   |          | Changed     |   |          |   |
| Sample Status |          | NORMAL      |   |          |   |
| VOLVO         |          |             |   |          |   |
| OIL CON       | DITION   |             |   |          |   |
| Visc @ 40°C   | cSt      | 56.8        |   |          |   |
|               | 001      |             |   |          |   |
| VOLVO         |          |             |   |          |   |
| CONTAN        | AINATION |             |   |          |   |
| Silicon       | ppm      | 30          |   |          |   |
| Sodium        | ppm      | <b>□</b> 7  |   |          |   |
| Potassium     | ppm      | <b>1</b>    |   |          |   |
|               |          |             |   |          |   |
| VOLVO         | ACTALC   |             |   |          |   |
| WEAR N        |          |             |   |          |   |
| Iron          | ppm      | <b>48</b>   |   |          |   |
| Copper        | ppm      |             |   |          |   |
| Lead          | ppm      | 0           |   |          |   |
| Tin           | ppm      | 0           |   |          |   |
| Aluminum      | ppm      | 7           |   |          |   |
| Chromium      | ppm      | <b>□</b> <1 |   |          |   |
| Molybdenum    | ppm      | 8           |   |          |   |
| Nickel        | ppm      | 0           |   |          |   |
| Titanium      | ppm      | 0           |   |          |   |
| Silver        | ppm      | 0           |   |          |   |
| Manganese     | ppm      | 2           |   |          |   |
| Vanadium      | ppm      | 0           |   |          |   |
|               |          |             |   |          |   |
|               | /FS      |             |   |          |   |
|               | -        | - 47        | _ |          |   |
| Calcium       | ppm      | 47          |   |          |   |
| Magnesium     | ppm      | 0           |   |          |   |
| Zinc          | ppm      | 27          |   |          |   |
| Phosphorus    | ppm      | 1296        |   |          |   |
| Barium        | ppm      | 0           |   |          |   |

## Diagnosis

Resample at the next service interval to monitor.All component wear rates are normal. There is no indication of any contamination in the oil. The condition of the oil is acceptable for the time in service.