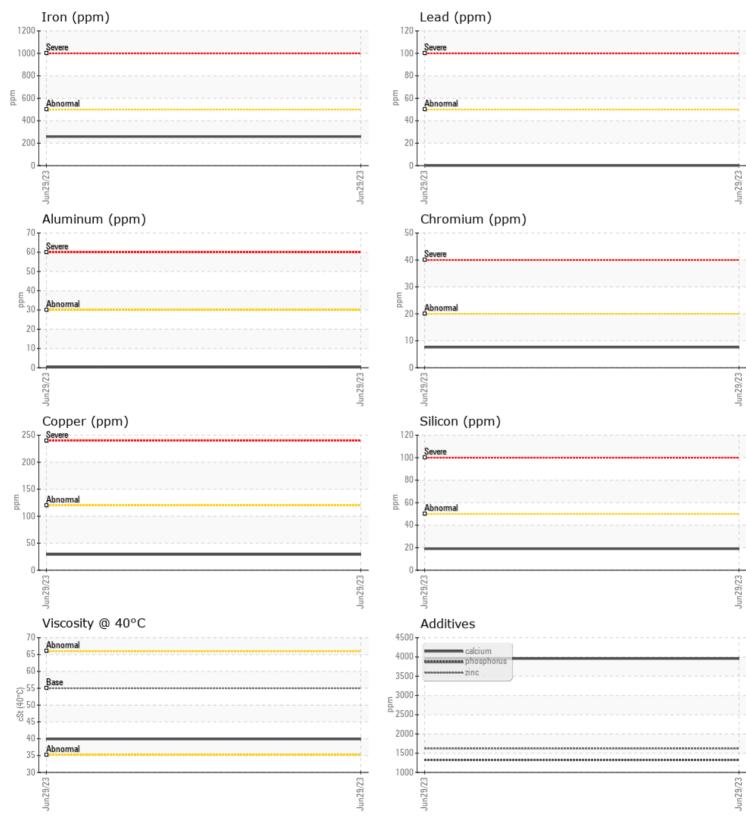

CONSTRUCTION EQUIPMENT 568169 ATLAS VOLVO L70H 623753 - REAR AXLE

 Sample No:
 VCP425061

 Oil Type:
 VOLVO WB 102

 Job No:
 568169 ATLAS

Boron

VOLVO

| VOLVO         |                                              |             |      |  |
|---------------|----------------------------------------------|-------------|------|--|
|               | E INFORMATION                                |             |      |  |
| Sample Number | -                                            | VCP425061   | <br> |  |
| Sample Date   |                                              | 29 Jun 2023 | <br> |  |
| Machine Hours |                                              | 6718        | <br> |  |
| Oil Hours     |                                              | 0           | <br> |  |
| Oil Changed   |                                              | Changed     | <br> |  |
| Sample Status |                                              | NORMAL      | <br> |  |
|               |                                              |             |      |  |
| OIL CON       |                                              |             |      |  |
|               |                                              |             |      |  |
| Visc @ 40°C   | cSt                                          | 39.9        | <br> |  |
| VOLVO         |                                              |             |      |  |
| CONTAN        | AINATION                                     |             |      |  |
| Silicon       | ppm                                          | <b>1</b> 9  | <br> |  |
| Sodium        | ppm                                          | 7           | <br> |  |
| Potassium     | ppm                                          | 1           | <br> |  |
|               | PP                                           |             |      |  |
| VOLVO         |                                              |             |      |  |
| WEAR N        | METALS                                       |             | <br> |  |
| Iron          | ppm                                          | 258         | <br> |  |
| Copper        | ppm                                          | 29          | <br> |  |
| Lead          | ppm                                          | 0           | <br> |  |
| Tin           | ppm                                          | 3           | <br> |  |
| Aluminum      | ppm                                          | <b></b> <1  | <br> |  |
| Chromium      | ppm                                          | 8           | <br> |  |
| Molybdenum    | ppm                                          | 5           | <br> |  |
| Nickel        | ppm                                          | 2           | <br> |  |
| Titanium      | ppm                                          | <1          | <br> |  |
| Silver        | ppm                                          | 0           | <br> |  |
| Manganese     | ppm                                          | <b>1</b> 3  | <br> |  |
| Vanadium      | ppm                                          | <1          | <br> |  |
|               |                                              |             |      |  |
|               | /ES                                          |             |      |  |
| Calcium       | ppm                                          | 3957        | <br> |  |
| Magnesium     | ppm                                          | 13          | <br> |  |
| Zinc          | ppm                                          | 1622        | <br> |  |
| Phosphorus    | ppm                                          | 1325        | <br> |  |
| Barium        | ppm                                          | 0           | <br> |  |
|               | P. P. M. |             |      |  |

## Diagnosis

Resample at the next service interval to monitor.All component wear rates are normal. There is no indication of any contamination in the oil. The condition of the oil is acceptable for the time in service.