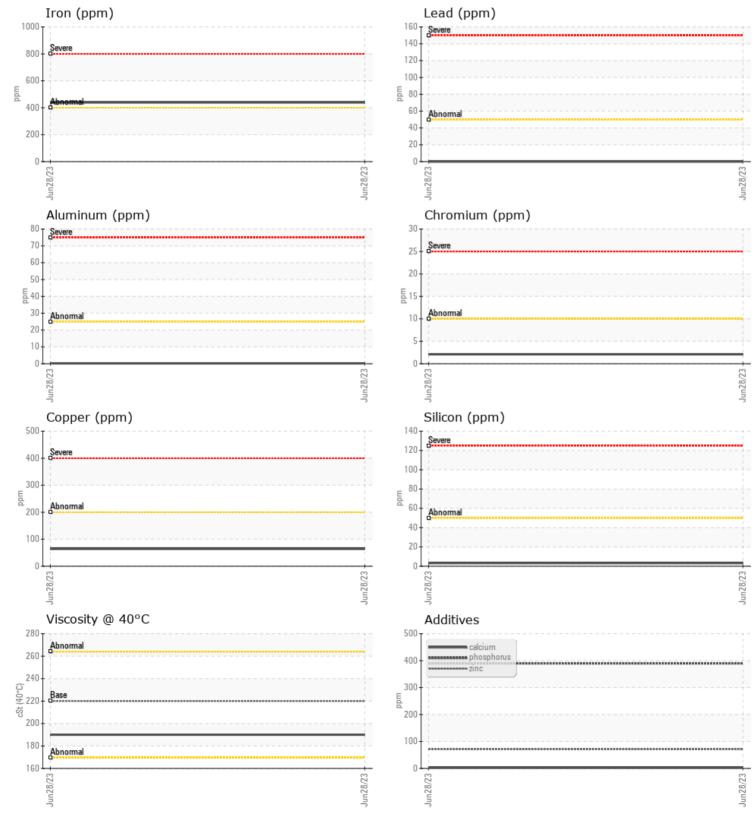

#### SAMPLE INFORMATION VCP414132 Sample Number Sample Date 28 Jun 2023 2398 Machine Hours Oil Hours 2000 Oil Changed Changed NORMAL Sample Status **OIL CONDITION** Visc @ 40°C cSt 190 CONTAMINATION Silicon ppm 3 Sodium 2 ppm Potassium 1 🔲 ppm WEAR METALS Iron ppm 439 Copper ppm 64

| coppe.     | pp  |      |      |  |
|------------|-----|------|------|--|
| Lead       | ppm | 0    | <br> |  |
| Tin        | ppm | □7   | <br> |  |
| Aluminum   | ppm | ■ <1 | <br> |  |
| Chromium   | ppm | 2    | <br> |  |
| Molybdenum | ppm | 0    | <br> |  |
| Nickel     | ppm | 0    | <br> |  |
| Titanium   | ppm | 0    | <br> |  |
| Silver     | ppm | 0    | <br> |  |
| Manganese  | ppm | 5    | <br> |  |
| Vanadium   | ppm | 0    | <br> |  |
| VOLVO      |     |      |      |  |

**ADDITIVES** Calcium ppm 4 Magnesium 0 ppm Zinc 71 ppm Phosphorus 390 ppm Barium 0 ppm Boron ppm 15

### Diagnosis

Resample at the next service interval to monitor.All component wear rates are normal. There is no indication of any contamination in the oil. The condition of the oil is acceptable for the time in service.

# **CONSTRUCTION EQUIPMENT**

GRAPHS

VOLVO

Report Id: VOLVO2990 [WUSCAR] 05890611 (Generated: 07/07/2023 12:48:33) Rev: 1

Contact/Location: PAUL CONZ - VOLVO2990