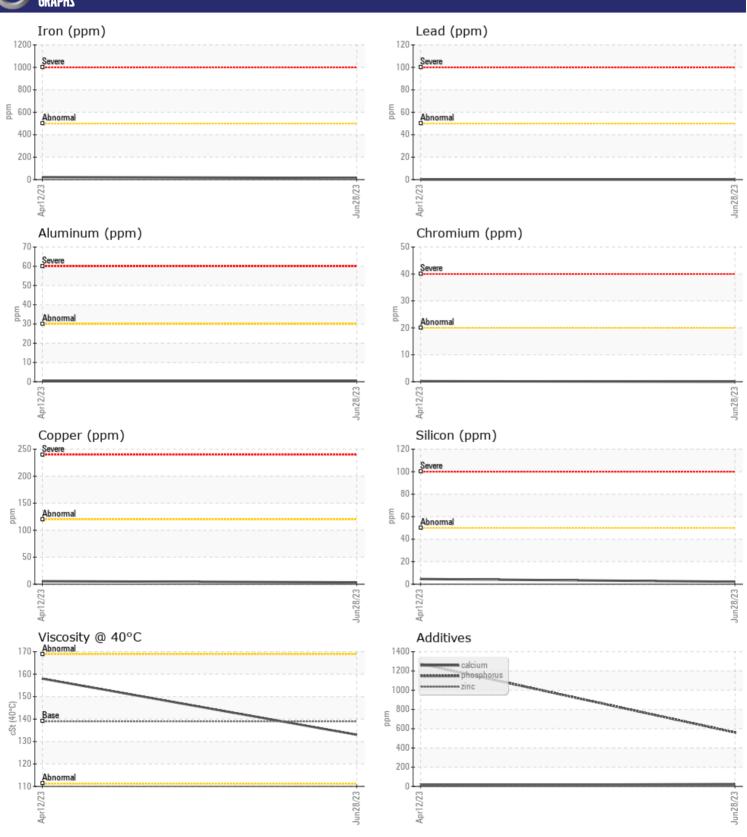

<br> |
| Phosphorus    | ppm            | <b>■560</b>   | 1274        | <br> |
| Barium        | ppm            | <b>2</b>      | □ 168       | <br> |
| Boron         | ppm            | <b>6</b>      | 65          | <br> |
| 231011        | PPIII          |               |             |      |



ALTA EQUIPMENT COMPANY - METRO WEST 56195 PONTIAC TRAIL NEW HUDSON, MI US 48165 Contact: PAUL CONZ paul.conz@altg.com T: (313)348-8861 F: (248)356-2029

## Diagnosis

Resample at the next service interval to monitor. All component wear rates are normal. There is no indication of any contamination in the oil. The condition of the oil is acceptable for the time in service.

Depot:VOLVO2990Unique No:10546423Signed:Don BaldridgeReport Date:07 Jul 2023



## **CONSTRUCTION EQUIPMENT**





## GRAPHS