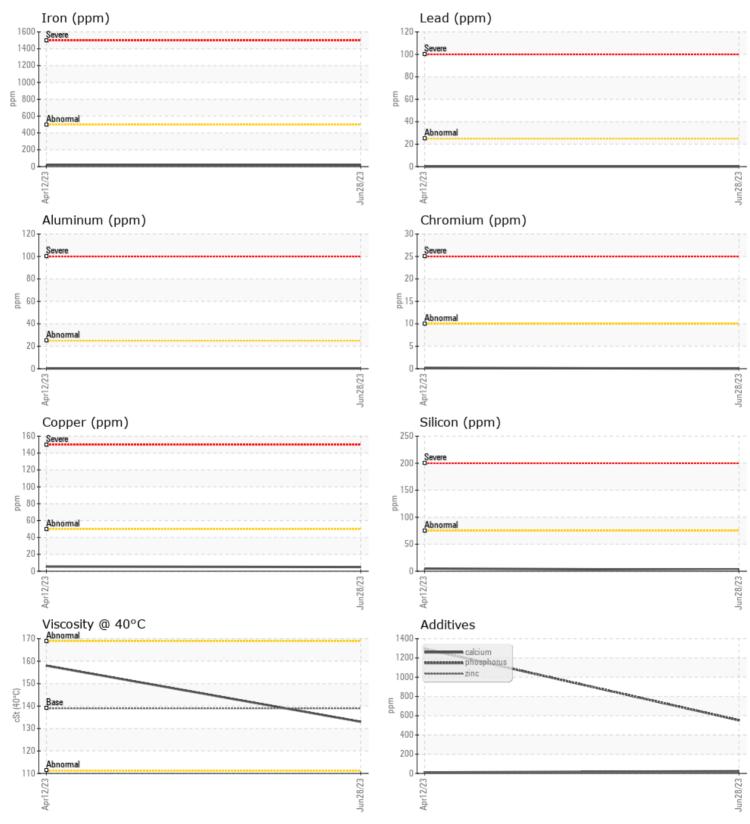

## **CONSTRUCTION EQUIPMENT**

GRAPHS

VOLVO

Report Id: VOLVO2990 [WUSCAR] 05890615 (Generated: 07/07/2023 12:48:48) Rev: 1

Contact/Location: PAUL CONZ - VOLVO2990