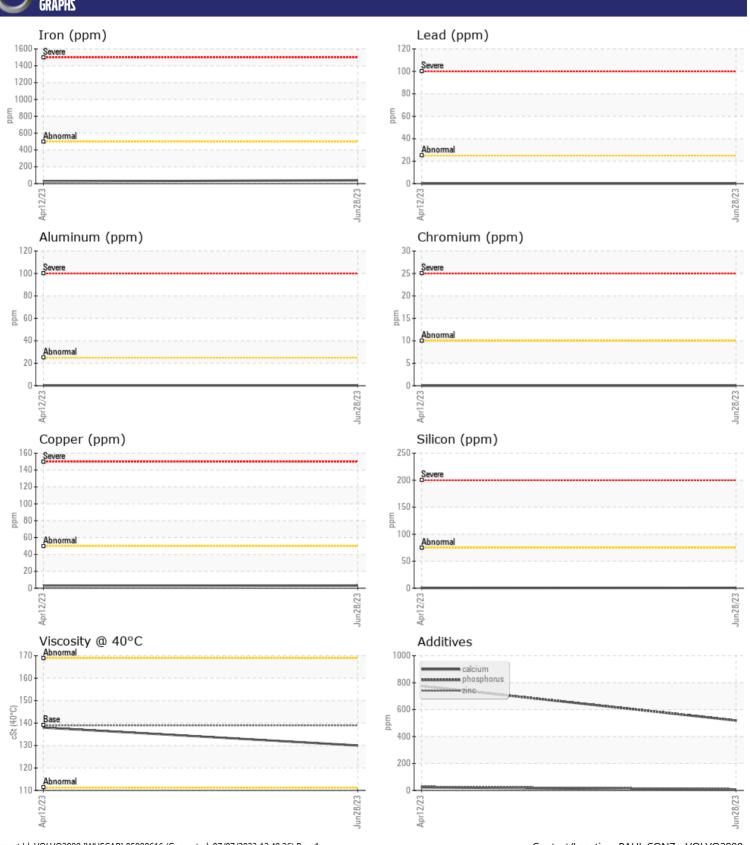

## Diagnosis

Resample at the next service interval to monitor. All component wear rates are normal. There is no indication of any contamination in the oil. The condition of the oil is acceptable for the time in service.