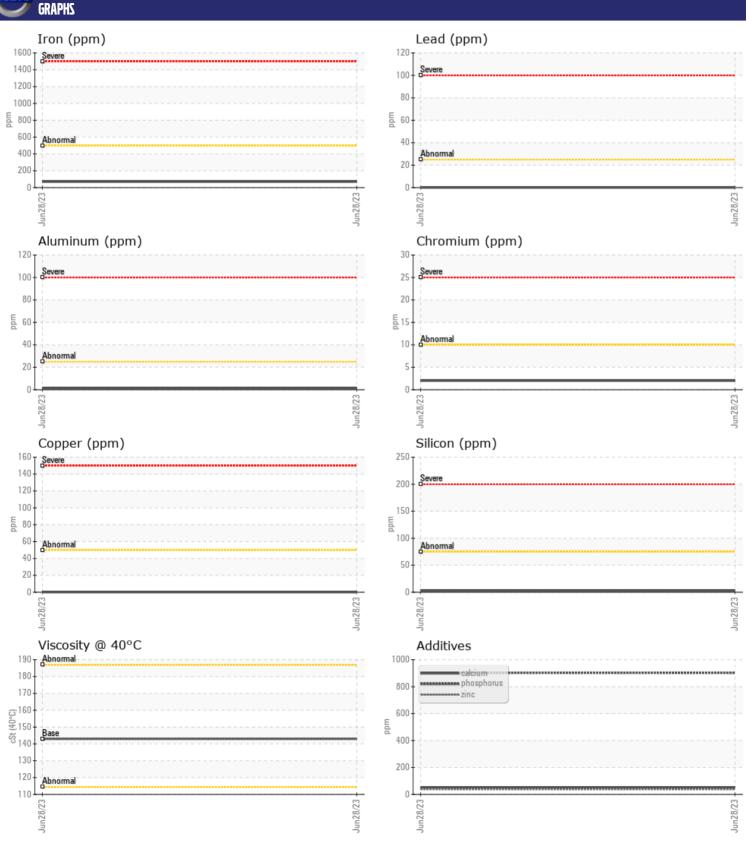

CONSTRUCTION EQUIPMENT
G07449 DIMEGLID VOLVO ECR88 213005 - LEFT FINAL DRIVE

Sample No: VCP410742

Oil Type: **GEAR OIL SAE 80W90** Job No: G07449 DIMEGLID

| VOLVO         | INFORMATIO | N             |          |   |
|---------------|------------|---------------|----------|---|
|               | INFUKMATIU |               |          | _ |
| Sample Number |            | VCP410742     | <br>     |   |
| Sample Date   |            | 28 Jun 2023   | <br>     |   |
| Machine Hours |            | 2025          | <br>     |   |
| Oil Hours     |            | 0             | <br>     |   |
| Oil Changed   |            | N/A           | <br>     |   |
| Sample Status |            | NORMAL        | <br>     |   |
| VOLVO         |            |               |          |   |
| OIL CON       | DITION     |               |          |   |
| Visc @ 40°C   | cSt        | <b>143</b>    | <br>     |   |
| V13C @ 40 C   | CSC        | <b>143</b>    |          |   |
| VOLVO         |            |               | <br>     |   |
| CONTAM        | IINATION   |               |          |   |
| Silicon       | ppm        | <b>2</b>      | <br>     |   |
| Sodium        | ppm        | <b>4</b>      | <br>     |   |
| Potassium     | ppm        | <b>■&lt;1</b> | <br>     |   |
|               |            |               |          |   |
| WEAR M        | ETAL C     |               |          |   |
| _             |            |               | <u>.</u> | _ |
| Iron          | ppm        | <b>70</b>     | <br>     |   |
| Copper        | ppm        | <b>0</b>      | <br>     |   |
| Lead          | ppm        | <b>0</b>      | <br>     |   |
| Tin           | ppm        | <b>□</b> <1   | <br>     |   |
| Aluminum      | ppm        | <b>1</b>      | <br>     |   |
| Chromium      | ppm        | <b>2</b>      | <br>     |   |
| Molybdenum    | ppm        | <b></b>       | <br>     |   |
| Nickel        | ppm        | 0             | <br>     |   |
| Titanium      | ppm        | <1            | <br>     |   |
| Silver        | ppm        | 0             | <br>     |   |
| Manganese     | ppm        | <b>1</b>      | <br>     |   |
| Vanadium      | ppm        | 0             | <br>     |   |
| VOLVO         |            |               | <br>     |   |
| ADDITIV       | ES         |               |          |   |
| Calcium       | ppm        | <b>52</b>     | <br>     |   |
| Magnesium     | ppm        | <b>2</b>      | <br>     |   |
| Zinc          | ppm        | ■38           | <br>     |   |
| Phosphorus    | ppm        | ■ 903         | <br>     |   |
| Barium        | ppm        | <b>0</b>      | <br>     |   |
| Boron         | ppm        | <b>125</b>    | <br>     |   |
|               |            |               |          |   |

All component wear rates are normal. There is no indication of any contamination in the oil. The condition of the oil is acceptable for the time in service.

Depot: VOLVO8880 **Unique No:** 10546440 Signed: Wes Davis Report Date: 06 Jul 2023