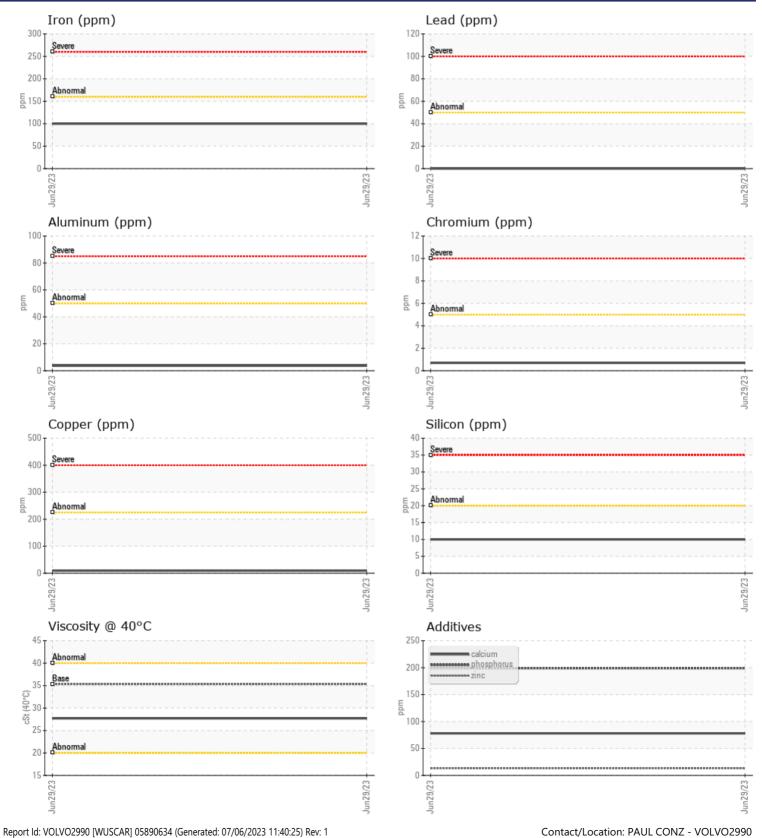

## CONSTRUCTION EQUIPMENT 567315 MOTOR CITY VOLVO L220H 3365 - TRANSMISSION (AUTO

Sample No: VCP402386

VOLVO

**Oil Type:** VOLVO AUTOMATIC TRANSMISSION FLUID AT102

567315 MOTOR CITY

Job No:

| SAMPLE INFORMATION |          |             |  |  |  |                                                                              |
|--------------------|----------|-------------|--|--|--|------------------------------------------------------------------------------|
|                    |          |             |  |  |  |                                                                              |
| Sample Date        |          | 29 Jun 2023 |  |  |  | ALTA EQUIPMENT COMPANY - METRO WEST                                          |
| Machine Hours      |          | 1996        |  |  |  | 56195 PONTIAC TRAIL                                                          |
| Oil Hours          |          | 1996        |  |  |  | NEW HUDSON, MI                                                               |
| Oil Changed        |          | Not Changd  |  |  |  | US 48165                                                                     |
| Sample Status      |          | NORMAL      |  |  |  | Contact: PAUL CONZ                                                           |
|                    |          |             |  |  |  | paul.conz@altg.com                                                           |
| OIL CON            |          |             |  |  |  | T:                                                                           |
|                    |          |             |  |  |  | F: (248)356-2029                                                             |
| Visc @ 40°C        | cSt      | 27.7        |  |  |  |                                                                              |
| VOLVO              |          |             |  |  |  | Diagnosis                                                                    |
| CONTAN             | MINATION |             |  |  |  |                                                                              |
| Silicon            |          |             |  |  |  | Resample at the next service interval                                        |
| Sodium             | ppm      | 3           |  |  |  | to monitor.All component wear rates<br>are normal. There is no indication of |
|                    | ppm      | 2           |  |  |  | any contamination in the fluid. The                                          |
| Potassium          | ppm      | <b>Z</b>    |  |  |  | condition of the fluid is acceptable                                         |
| VOLVO              |          |             |  |  |  | for the time in service.                                                     |
| WEAR N             | METALS   |             |  |  |  |                                                                              |
| Iron               | ppm      | <b>100</b>  |  |  |  |                                                                              |
| Copper             | ppm      | 9           |  |  |  |                                                                              |
| Lead               | ppm      | 0           |  |  |  |                                                                              |
| Tin                | ppm      | <b>■</b> <1 |  |  |  |                                                                              |
| Aluminum           | ppm      | <b>4</b>    |  |  |  |                                                                              |
| Chromium           | ppm      |             |  |  |  |                                                                              |
| Molybdenum         | ppm      | ■ <1        |  |  |  |                                                                              |
| Nickel             | ppm      | <b>■</b> <1 |  |  |  |                                                                              |
| Titanium           | ppm      | 0           |  |  |  |                                                                              |
| Silver             | ppm      | 0           |  |  |  |                                                                              |
| Manganese          | ppm      | 6           |  |  |  |                                                                              |
| Vanadium           | ppm      | 0           |  |  |  |                                                                              |
|                    |          |             |  |  |  |                                                                              |
|                    | VES      |             |  |  |  |                                                                              |
| Calcium            | ppm      | 78          |  |  |  |                                                                              |
| Magnesium          | ppm      |             |  |  |  |                                                                              |
| Zinc               | ppm      | 13          |  |  |  |                                                                              |
| Phosphorus         | ppm      | <b>199</b>  |  |  |  |                                                                              |
| Barium             | ppm      |             |  |  |  |                                                                              |
| Boron              | ppm      | 80          |  |  |  |                                                                              |
|                    |          | <u> </u>    |  |  |  |                                                                              |

## **CONSTRUCTION EQUIPMENT**

GRAPHS

VOLVO

Page 2 of 2