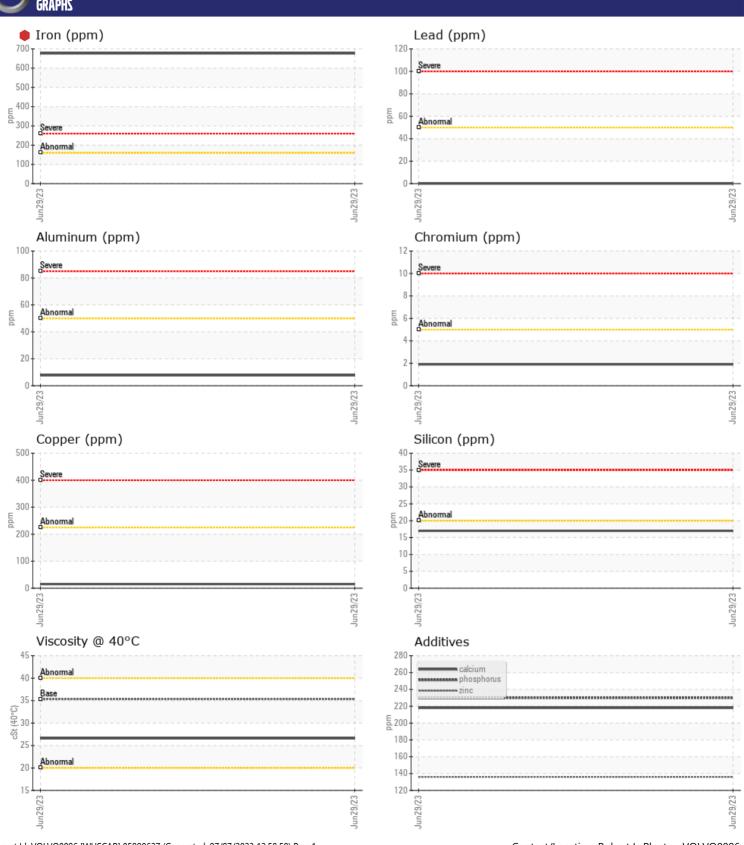

# **CONSTRUCTION EQUIPMENT**

568169 ATLAS VOLVO L70H 623753 - TRANSMISSION (AUTO

Sample No: VCP417833

Oil Type: VOLVO AUTOMATIC TRANSMISSION FLUID AT102

**Job No:** 568169 ATLAS

| VOLVO         |              |               |              |   |
|---------------|--------------|---------------|--------------|---|
| ZAMPI F       | INFORMATION  | V             |              |   |
|               | INI UNMATIUI |               | <br><u> </u> | _ |
| Sample Number |              | VCP417833     | <br>         |   |
| Sample Date   |              | 29 Jun 2023   | <br>         |   |
| Machine Hours |              | 6718          | <br>         |   |
| Oil Hours     |              | 0             | <br>         |   |
| Oil Changed   |              | Changed       | <br>         |   |
| Sample Status |              | SEVERE        | <br>         |   |
| VOLVO         |              |               |              |   |
| OIL CONE      | DITION       |               |              |   |
| Visc @ 40°C   | cSt          | ■26.6         | <br>         |   |
| VOLVO         |              |               |              |   |
| CONTAM        | INATION      |               |              |   |
|               |              |               | <br>         |   |
| Silicon       | ppm          | <b>■17</b>    | <br>         |   |
| Sodium        | ppm          | <b>■11</b>    | <br>         |   |
| Potassium     | ppm          | <b>■</b> 4    | <br>         |   |
| VOLVO         |              |               |              |   |
| WEAR M        | ETALS        |               |              |   |
| Iron          | ppm          | 677           | <br>         |   |
| Copper        | ppm          | <b>15</b>     | <br>         |   |
| Lead          | ppm          | <b>0</b>      | <br>         |   |
| Tin           | ppm          | <b>■</b> 0    | <br>         |   |
| Aluminum      | ppm          | ■8            | <br>         |   |
| Chromium      | ppm          | <b>2</b>      | <br>         |   |
| Molybdenum    | ppm          | <b>1</b>      | <br>         |   |
| Nickel        | ppm          | <b></b>       | <br>         |   |
| Titanium      | ppm          | 0             | <br>         |   |
| Silver        | ppm          | <b>■</b> 0    | <br>         |   |
| Manganese     | ppm          | <b>14</b>     | <br>         |   |
| Vanadium      | ppm          | 0             | <br>         |   |
|               |              |               |              |   |
| ADDITIV       | ES           |               |              |   |
| Calcium       | ppm          | <b>218</b>    | <br>         |   |
| Magnesium     | ppm          | <b>4</b>      | <br>         |   |
| Zinc          | ppm          | <b>136</b>    | <br>         |   |
| Phosphorus    | ppm          | <b>■230</b>   | <br>         |   |
| Barium        | ppm          | <b>■&lt;1</b> | <br>         |   |
| Boron         | ppm          | 29            | <br>         |   |
|               | PP           |               |              |   |

### Diagnosis

Oil and filter change at the time of sampling has been noted. We advise that you inspect for the source(s) of wear. We recommend an early resample to monitor this condition. The iron level is severe. There is no indication of any contamination in the fluid. The fluid is no longer serviceable as a result of the abnormal and/or severe wear.