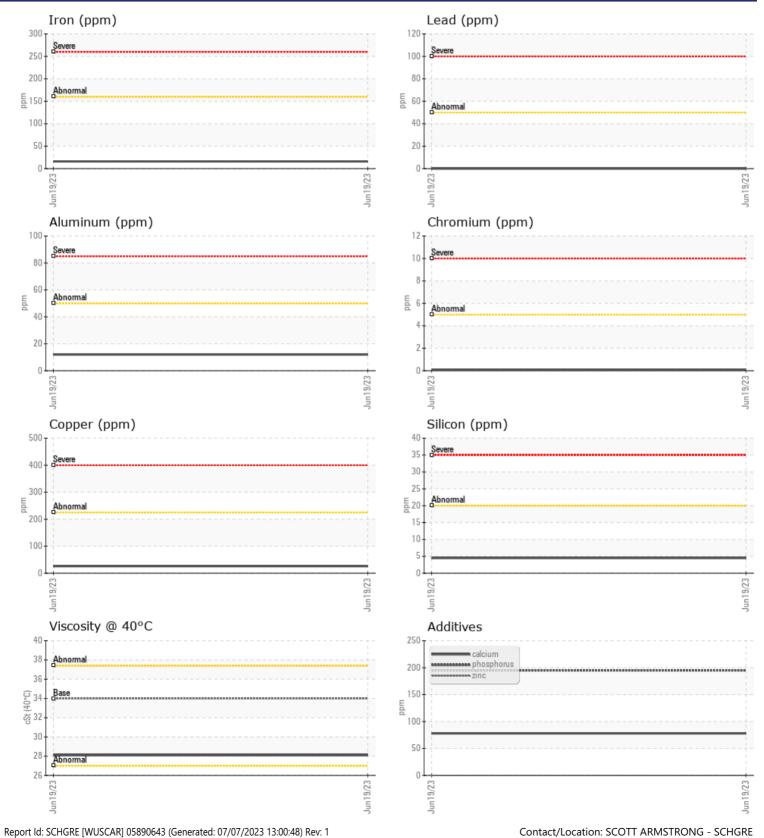

## **CONSTRUCTION EQUIPMENT** Volvo A40g 352198 - Transmission (Auto)

Sample No:VCP405741Oil Type:MOBIL ATF

Job No:

|               | E INFORMATIO | N           |       |  |
|---------------|--------------|-------------|-------|--|
| Sample Number |              | VCP405741   | <br>  |  |
| Sample Date   |              | 19 Jun 2023 | <br>  |  |
| Machine Hours |              | 3898        | <br>  |  |
| Oil Hours     |              | 239         | <br>  |  |
| Oil Changed   |              | Changed     | <br>  |  |
| Sample Status |              | NORMAL      | <br>  |  |
|               |              |             |       |  |
| OIL CON       | DITION       |             |       |  |
| Visc @ 40°C   | cSt          | 28.1        | <br>  |  |
|               |              | _           |       |  |
| VOLVO         |              |             |       |  |
|               | MINATION     |             | <br>_ |  |
| Silicon       | ppm          | ■4          | <br>  |  |
| Sodium        | ppm          | ■4          | <br>  |  |
| Potassium     | ppm          | 2           | <br>  |  |
| VOLVO         |              |             |       |  |
| WEAR N        | METALS       |             |       |  |
| Iron          | ppm          | 16          | <br>  |  |
| Copper        | ppm          | 26          | <br>  |  |
| Lead          | ppm          | 0           | <br>  |  |
| Tin           | ppm          | <b>4</b>    | <br>  |  |
| Aluminum      | ppm          | <b>1</b> 2  | <br>  |  |
| Chromium      | ppm          |             | <br>  |  |
| Molybdenum    | ppm          | ■ <1        | <br>  |  |
| Nickel        | ppm          | <b>4</b>    | <br>  |  |
| Titanium      | ppm          | 0           | <br>  |  |
| Silver        | ppm          | 0           | <br>  |  |
| Manganese     | ppm          | ∎1          | <br>  |  |
| Vanadium      | ppm          | 0           | <br>  |  |
|               |              |             |       |  |
| ADDITIN       | VES          |             | <br>  |  |
| Calcium       | ppm          | 78          | <br>  |  |
| Magnesium     | ppm          | 0           | <br>  |  |
| Zinc          | ppm          | 0           | <br>  |  |
| Phosphorus    | ppm          | <b>195</b>  | <br>  |  |
| Barium        | ppm          | 0           | <br>  |  |
| Boron         | ppm          | 96          | <br>  |  |
|               |              |             |       |  |

## **CONSTRUCTION EQUIPMENT**

GRAPHS

VOLVO