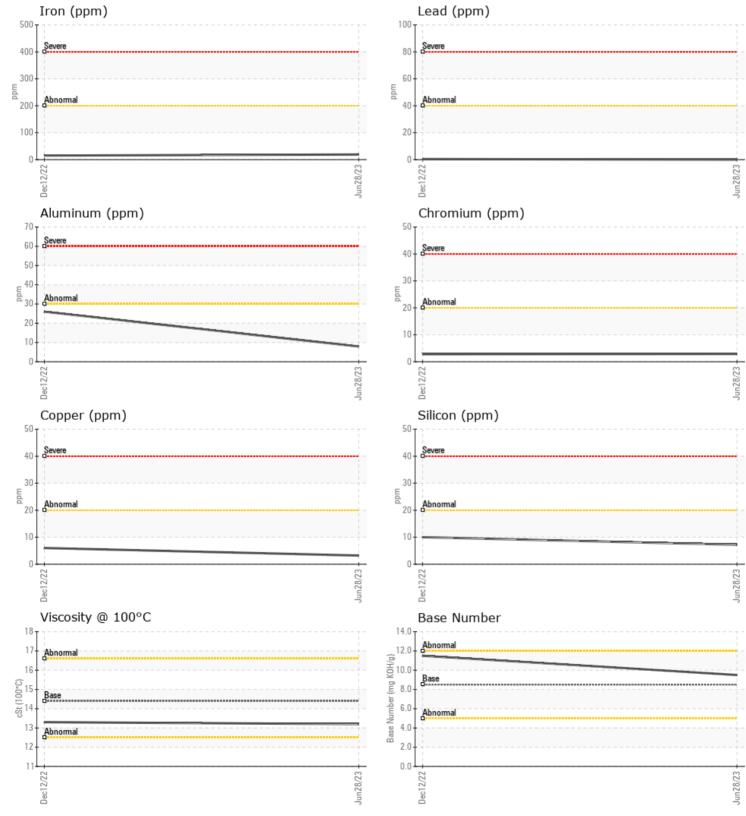

## SAMPLE INFORMATION

| Sample Number    |             | VCP411540   | VCP368322   | <br> |
|------------------|-------------|-------------|-------------|------|
| Sample Date      |             | 28 Jun 2023 | 12 Dec 2022 | <br> |
| Machine Hours    |             | 1623        | 565         | <br> |
| Oil Hours        |             | 0           | 0           | <br> |
| Oil Changed      |             | Changed     | N/A         | <br> |
| Sample Status    |             | NORMAL      | NORMAL      | <br> |
|                  |             |             |             |      |
| OIL CONDI        | <b>FION</b> |             |             |      |
| Visc @ 100°C     | cSt         | <b>13.2</b> | 13.3        | <br> |
| Base Number (BN) | mg KOH/g    | 9.5         | 11.5        | <br> |
| Oxidation (PA)   | %           | 91          | 83          | <br> |
|                  |             |             |             |      |
| CONTAMIN         | IATION      |             |             | <br> |
| Soot %           | %           | 0.2         | 0.1         | <br> |
| Nitration (PA)   | %           | 73          | 52          | <br> |
| Sulfation (PA)   | %           | 63          | 66          | <br> |
| Glycol           | %           | NEG         | NEG         | <br> |
| Fuel             | %           | <1.0        | <1.0        | <br> |
|                  |             |             |             |      |

| Potassium |
|-----------|
|           |

Silicon

Sodium

| VOLVO      |        |          |            |      |
|------------|--------|----------|------------|------|
|            | METALS |          |            |      |
| Iron       |        | 19       | 15         | <br> |
|            | ppm    |          |            | <br> |
| Copper     | ppm    | 3        | 6          | <br> |
| Lead       | ppm    | 0        | < 1        | <br> |
| Tin        | ppm    | 2        | 1          | <br> |
| Aluminum   | ppm    | 8        | 26         | <br> |
| Chromium   | ppm    | 3        | 3          | <br> |
| Molybdenum | ppm    | ■41      | 39         | <br> |
| Nickel     | ppm    |          | 0          | <br> |
| Titanium   | ppm    | □<1      | 0          | <br> |
| Silver     | ppm    | 0        | <b></b> <1 | <br> |
| Manganese  | ppm    | <b>1</b> | 2          | <br> |
| Vanadium   | ppm    | <1       | 0          | <br> |

10

< 1

2

Vanadia

| ADDITIVES  |     |             |      |  |  |  |
|------------|-----|-------------|------|--|--|--|
| Calcium    | ppm | <b>1850</b> | 1591 |  |  |  |
| Magnesium  | ppm | 533         | 477  |  |  |  |
| Zinc       | ppm | <b>1178</b> | 1055 |  |  |  |
| Phosphorus | ppm | 938         | 875  |  |  |  |
| Barium     | ppm | 2           | 0    |  |  |  |
| Boron      | ppm | 24          | 54   |  |  |  |