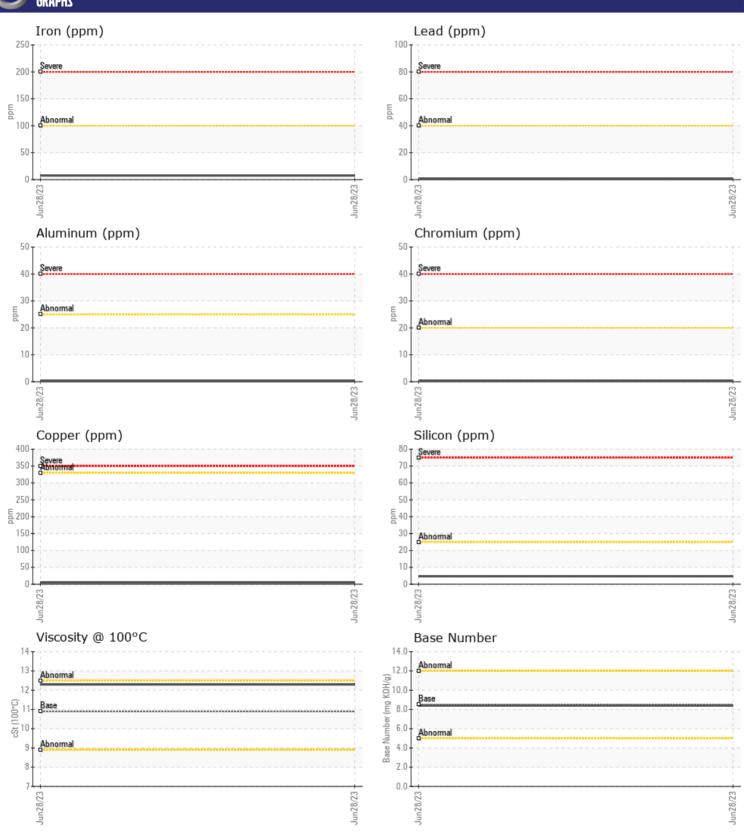

LIPS HWY JACKSONVILLE, FL US 32256

Contact: TECHNICIAN ACCOUNT catherine.anastasio@wearcheck.com T:

F: (904)737-1260

## Diagnosis

No corrective action is recommended at this time. Resample at the next service interval to monitor. The fluid was not specified, however, a fluid match indicates that this fluid is (GENERIC) DIESEL ENGINE OIL SAE 30. Please confirm.

All component wear rates are normal. Fuel content negligible. There is no indication of any contamination in the oil. The BN result indicates that there is suitable alkalinity remaining in the oil. The condition of the oil is suitable for further service.

 Depot:
 VOLVO0092

 Unique No:
 10546818

 Signed:
 Wes Davis

 Report Date:
 07 Jul 2023

Submitted By: TECHNICIAN ACCOUNT



# **CONSTRUCTION EQUIPMENT**





#### GRAPHS