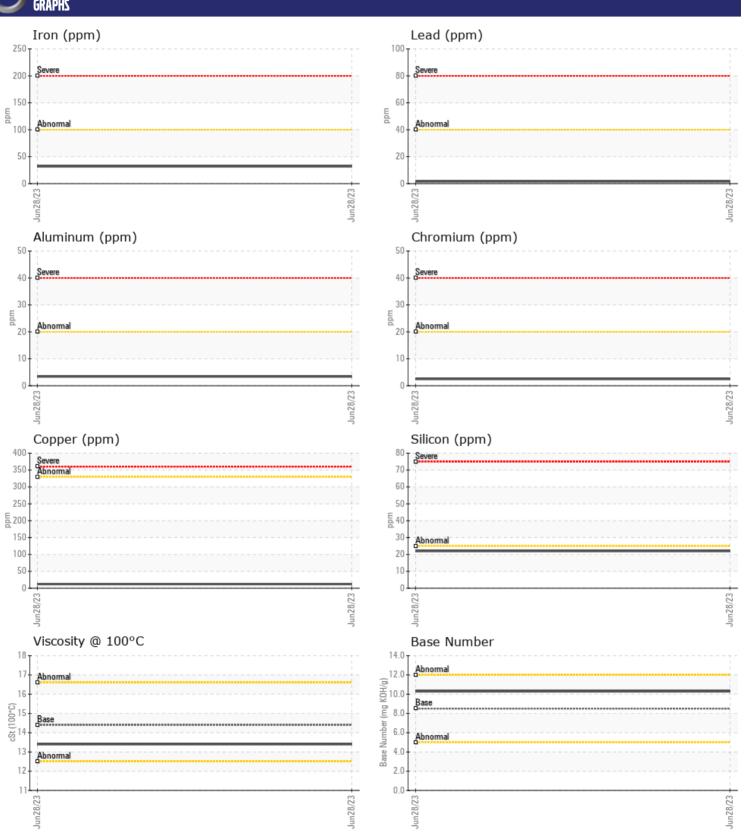

**3** 

**5** 

| SAMPLE II        | NFORMATION |             |      |  |
|------------------|------------|-------------|------|--|
| Sample Number    | -          | VCP417526   | <br> |  |
| Sample Date      |            | 28 Jun 2023 | <br> |  |
| Machine Hours    |            | 365         | <br> |  |
| Oil Hours        |            | 365         | <br> |  |
| Oil Changed      |            | Changed     | <br> |  |
| Sample Status    |            | NORMAL      | <br> |  |
|                  |            |             |      |  |
| OIL CONDI        | TION       |             |      |  |
| Visc @ 100°C     | cSt        | <b>13.4</b> | <br> |  |
| Base Number (BN) | mg KOH/g   | <b>10.3</b> | <br> |  |
| Oxidation (PA)   | %          | 71          | <br> |  |
|                  |            |             |      |  |
| CONTAMIN         | NATION     |             |      |  |
| Soot %           | %          | ■ 0.2       | <br> |  |
| Nitration (PA)   | %          | 78          | <br> |  |
| Sulfation (PA)   | %          | 59          | <br> |  |
| Glycol           | %          | NEG         | <br> |  |
| Fuel             | %          | <1.0        | <br> |  |
| Silicon          | ppm        | <b>22</b>   | <br> |  |

| VOLVO      |          |               |      |  |
|------------|----------|---------------|------|--|
| WEAR       | METALS   |               |      |  |
|            | .1211112 | <u> </u>      |      |  |
| Iron       | ppm      | ■32           | <br> |  |
| Copper     | ppm      | <b>12</b>     | <br> |  |
| Lead       | ppm      | <b>2</b>      | <br> |  |
| Tin        | ppm      | <b>2</b>      | <br> |  |
| Aluminum   | ppm      | <b>3</b>      | <br> |  |
| Chromium   | ppm      | <b>2</b>      | <br> |  |
| Molybdenum | ppm      | <b>1</b>      | <br> |  |
| Nickel     | ppm      | <b></b>       | <br> |  |
| Titanium   | ppm      | <b>-&lt;1</b> | <br> |  |
| Silver     | ppm      | <b>■</b> 0    | <br> |  |
| Manganese  | ppm      | <b>4</b>      | <br> |  |
| Vanadium   | ppm      | 0             | <br> |  |
|            |          |               |      |  |

| ADDITIVES  |     |             |  |  |  |  |  |
|------------|-----|-------------|--|--|--|--|--|
| Calcium    | ppm | <b>2294</b> |  |  |  |  |  |
| Magnesium  | ppm | <b>189</b>  |  |  |  |  |  |
| Zinc       | ppm | <b>929</b>  |  |  |  |  |  |
| Phosphorus | ppm | <b>796</b>  |  |  |  |  |  |
| Barium     | ppm | <b>6</b>    |  |  |  |  |  |
| Boron      | ppm | <b>■</b> 9  |  |  |  |  |  |

### Diagnosis

Resample at the next service interval to monitor. Metal levels are typical for a components first oil change. There is no indication of any contamination in the oil. The BN result indicates that there is suitable alkalinity remaining in the oil. The condition of the oil is suitable for further service.