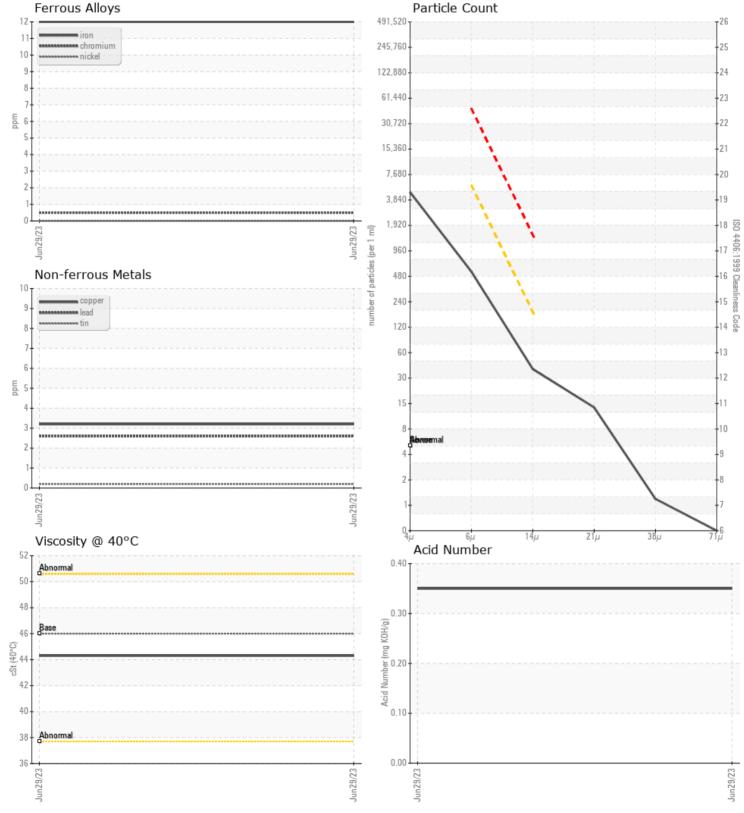

Job No:

|                                  | INFORMATION |             |      |      |
|----------------------------------|-------------|-------------|------|------|
| Sample Number                    | <u>.</u>    | VCP415811   | <br> |      |
| Sample Date                      |             | 29 Jun 2023 | <br> |      |
| Machine Hours                    |             | 3734        | <br> |      |
| Oil Hours                        |             | 0           | <br> |      |
| Oil Changed                      |             | Changed     | <br> |      |
| Sample Status                    |             | NORMAL      | <br> |      |
|                                  |             |             |      |      |
| VOLVO                            |             |             |      |      |
| V OIL CON                        | <u> </u>    |             |      |      |
| Visc @ 40°C                      | cSt         | <b>44.3</b> | <br> |      |
| Acid Number (AN                  | J) mg KOH/g | 0.35        | <br> |      |
|                                  |             |             |      |      |
|                                  | IINATION    |             |      |      |
| Particles >4µm                   |             | 4151        | <br> |      |
| Particles >4µm<br>Particles >6µm |             | 4151        | <br> |      |
| Particles > 14µm                 |             | <b>3</b> 4  | <br> |      |
| ISO 4406:1999 (c)                | N I         | 19/16/12    | <br> |      |
| Silicon                          |             | 19/10/12    | <br> |      |
| Sodium                           | ppm         | 2           | <br> |      |
| Potassium                        | ppm         | 1           | <br> |      |
| Potassium                        | ppm         |             | <br> |      |
| VOLVO                            |             |             |      |      |
| VEAR M                           | IETALS      |             |      |      |
| Iron                             | ppm         | <b>1</b> 2  | <br> |      |
| Copper                           | ppm         | 3           | <br> |      |
| Lead                             | ppm         | 3           | <br> |      |
| Tin                              | ppm         | <b>□</b> <1 | <br> |      |
| Aluminum                         | ppm         | <b>10</b>   | <br> |      |
| Chromium                         | ppm         |             | <br> |      |
| Molybdenum                       | ppm         | 0           | <br> |      |
| Nickel                           | ppm         | 0           | <br> |      |
| Titanium                         | ppm         | <1          | <br> |      |
| Silver                           | ppm         | 0           | <br> |      |
| Manganese                        | ppm         | 0           | <br> |      |
| Vanadium                         | ppm         | <1          | <br> |      |
|                                  |             |             |      |      |
|                                  | IFS         |             | <br> | <br> |
|                                  |             |             |      |      |
| Calcium                          | ppm         | 94          | <br> |      |
| Magnesium                        | ppm         | <b>4</b>    | <br> |      |
| Zinc                             | ppm         | 436         | <br> |      |
| Phosphorus                       | ppm         | 343         | <br> |      |
| Barium                           | ppm         | □<1         | <br> |      |
| Boron                            | ppm         | 0           | <br> |      |

## Diagnosis

Oil and filter change at the time of sampling has been noted. Resample at the next service interval to monitor.All component wear rates are normal. There is no indication of any contamination in the oil. The amount and size of particulates present in the system are acceptable. The AN level is acceptable for this fluid. The condition of the oil is suitable for further service.

## **CONSTRUCTION EQUIPMENT**

Ferrous Alloys

GRAPHS

VOLVO

Report Id: VOLVO0090 [WUSCAR] 05891257 (Generated: 07/07/2023 15:25:08) Rev: 1

Contact/Location: TODD LARK - VOLVO0090