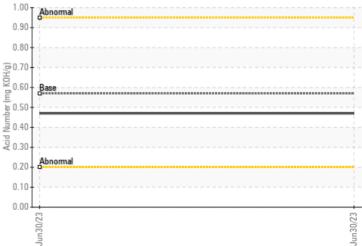

| SAMPLE IN        | FORMATION |             |  |  |  |  |
|------------------|-----------|-------------|--|--|--|--|
| Sample Number    | -         | VCP425496   |  |  |  |  |
| Sample Date      |           | 30 Jun 2023 |  |  |  |  |
| Machine Hours    |           | 7690        |  |  |  |  |
| Oil Hours        |           | 0           |  |  |  |  |
| Oil Changed      |           | Changed     |  |  |  |  |
| Sample Status    |           | ABNORMAL    |  |  |  |  |
|                  |           |             |  |  |  |  |
| OIL CONDITION    |           |             |  |  |  |  |
| Visc @ 40°C      | cSt       | 44.5        |  |  |  |  |
| Acid Number (AN) | mg KOH/g  | 0.47        |  |  |  |  |
|                  |           |             |  |  |  |  |
|                  |           |             |  |  |  |  |

### Acid Number