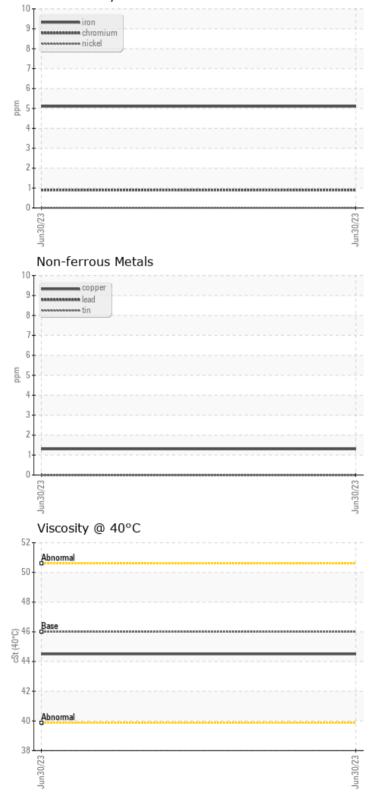

| SAMPLE IN        | FORMATION |             |  |  |  |  |
|------------------|-----------|-------------|--|--|--|--|
| Sample Number    | -         | VCP425496   |  |  |  |  |
| Sample Date      |           | 30 Jun 2023 |  |  |  |  |
| Machine Hours    |           | 7690        |  |  |  |  |
| Oil Hours        |           | 0           |  |  |  |  |
| Oil Changed      |           | Changed     |  |  |  |  |
| Sample Status    |           | ABNORMAL    |  |  |  |  |
|                  |           |             |  |  |  |  |
| OIL CONDITION    |           |             |  |  |  |  |
| Visc @ 40°C      | cSt       | 44.5        |  |  |  |  |
| Acid Number (AN) | mg KOH/g  | 0.47        |  |  |  |  |
|                  |           |             |  |  |  |  |
|                  |           |             |  |  |  |  |

| Sodium      | ppm | 2          |  |  |  |  |  |
|-------------|-----|------------|--|--|--|--|--|
| Potassium   | ppm | 2          |  |  |  |  |  |
|             |     |            |  |  |  |  |  |
| WEAR METALS |     |            |  |  |  |  |  |
| <u> </u>    |     | <b>=</b>   |  |  |  |  |  |
| Iron        | ppm | 5          |  |  |  |  |  |
| Copper      | ppm | <b>1</b>   |  |  |  |  |  |
| Lead        | ppm | 0          |  |  |  |  |  |
| Tin         | ppm | 0          |  |  |  |  |  |
| Aluminum    | ppm | ■ <1       |  |  |  |  |  |
| Chromium    | ppm | <b></b> <1 |  |  |  |  |  |
| Molybdenum  | ppm | 3          |  |  |  |  |  |
| Nickel      | ppm | 0          |  |  |  |  |  |
| Titanium    | ppm | <1         |  |  |  |  |  |
| Silver      | ppm | 0          |  |  |  |  |  |
| Manganese   | ppm | 0          |  |  |  |  |  |
| Vanadium    | ppm | <1         |  |  |  |  |  |
|             |     |            |  |  |  |  |  |

#### Ferrous Alloys

VOLVO

### Acid Number