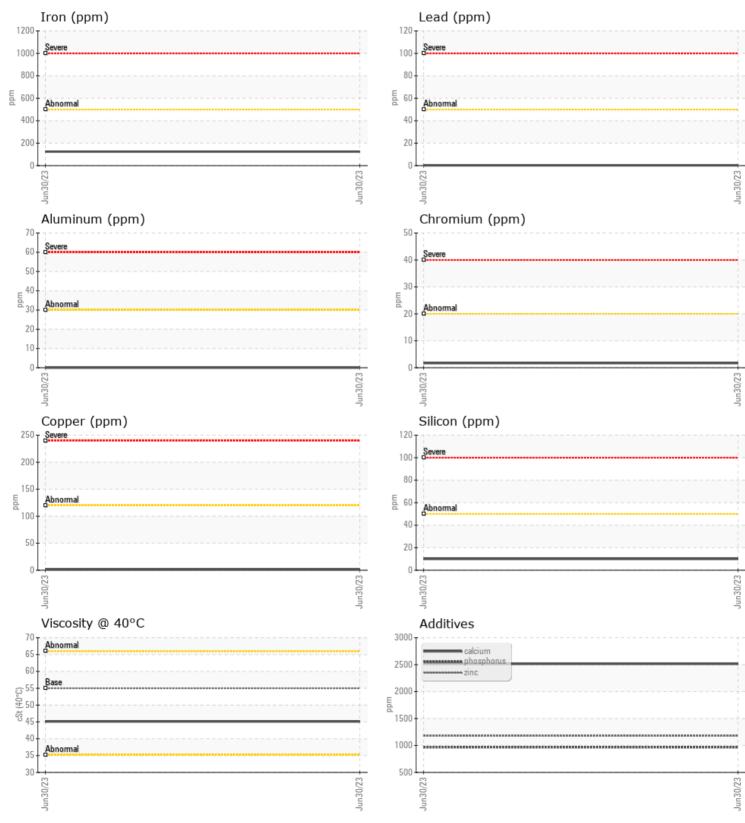

**CONSTRUCTION EQUIPMENT** 499985 VOLVO L 1 20H 632550 - REAR AXLE

 Sample No:
 VCP415564

 Oil Type:
 VOLVO WB 102

 Job No:
 499985

Boron

VOLVO

| SAMPLI        | E INFORMATION | 1           |      |  |
|---------------|---------------|-------------|------|--|
| Sample Number |               | VCP415564   | <br> |  |
| Sample Date   |               | 30 Jun 2023 | <br> |  |
| Machine Hours |               | 7690        | <br> |  |
| Oil Hours     |               | 0           | <br> |  |
| Oil Changed   |               | Changed     | <br> |  |
| Sample Status |               | NORMAL      | <br> |  |
|               |               |             |      |  |
| OIL CON       | IDITION       |             |      |  |
| Visc @ 40°C   | cSt           | 45.1        | <br> |  |
|               |               | _           |      |  |
| VOLVO         |               |             |      |  |
|               | MINATION      |             |      |  |
| Silicon       | ppm           | <b>10</b>   | <br> |  |
| Sodium        | ppm           | 2           | <br> |  |
| Potassium     | ppm           | 2           | <br> |  |
| VOLVO         |               |             |      |  |
| WEAR I        | METALS        |             |      |  |
| Iron          | ppm           | <b>125</b>  | <br> |  |
| Copper        | ppm           | 2           | <br> |  |
| Lead          | ppm           | <b></b> <1  | <br> |  |
| Tin           | ppm           | <b></b> <1  | <br> |  |
| Aluminum      | ppm           | 0           | <br> |  |
| Chromium      | ppm           | 2           | <br> |  |
| Molybdenum    | ppm           | ∎1          | <br> |  |
| Nickel        | ppm           | <b></b> <1  | <br> |  |
| Titanium      | ppm           | 0           | <br> |  |
| Silver        | ppm           | 0           | <br> |  |
| Manganese     | ppm           | 3           | <br> |  |
| Vanadium      | ppm           | 0           | <br> |  |
| VOLVO         |               |             |      |  |
| ADDITI        | VES           |             |      |  |
| Calcium       | ppm           | 2515        | <br> |  |
| Magnesium     | ppm           | <b>11</b>   | <br> |  |
| Zinc          | ppm           | <b>1180</b> | <br> |  |
| Phosphorus    | ppm           | 968         | <br> |  |
| Barium        | ppm           | 0           | <br> |  |
|               |               |             |      |  |

## Diagnosis

Resample at the next service interval to monitor.All component wear rates are normal. There is no indication of any contamination in the oil. The condition of the oil is acceptable for the time in service.