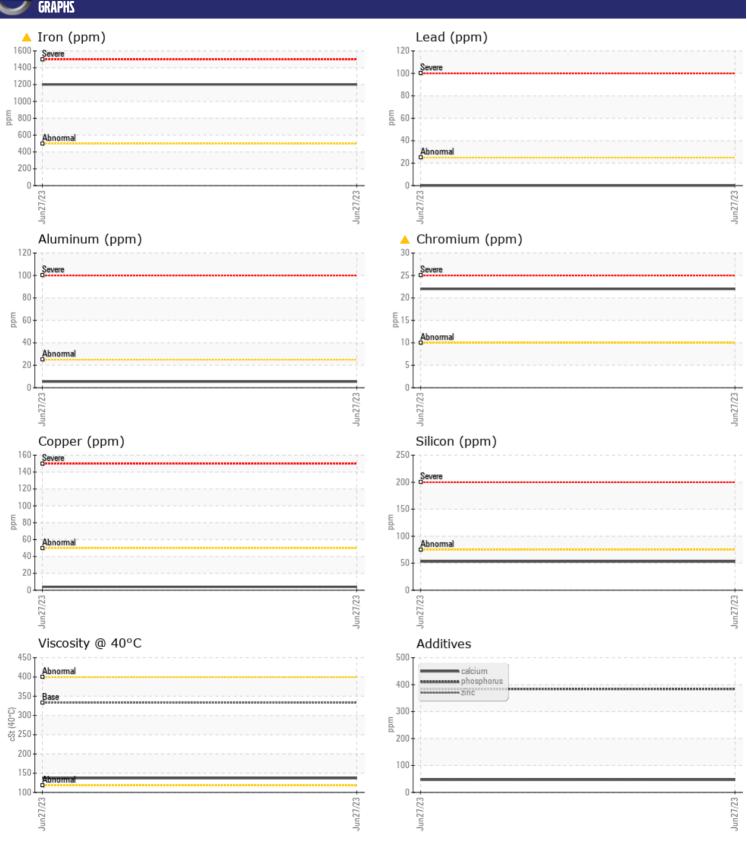

## **CONSTRUCTION EQUIPMENT**

SWA296490 ALL COUNTY VOLVO EC140E 314542 - REAR RIGHT FINAL DRIV

Sample No: VCP427182

Oil Type: VOLVO PREMIUM GEAR OIL 85W-140 GL-5

**Job No:** SWA296490 ALL COUNTY

| SAMPLE        | E INFORMATIO | N             |      |  |
|---------------|--------------|---------------|------|--|
| Sample Number | -            | VCP427182     | <br> |  |
| Sample Date   |              | 27 Jun 2023   | <br> |  |
| Machine Hours |              | 2063          | <br> |  |
| Oil Hours     |              | 0             | <br> |  |
| Oil Changed   |              | Changed       | <br> |  |
| Sample Status |              | ABNORMAL      | <br> |  |
|               |              |               |      |  |
| OIL CON       | DITION       |               |      |  |
| Visc @ 40°C   | cSt          | ■ 137         | <br> |  |
| VOLVO         |              |               |      |  |
| CONTAN        | MOITAMIN     |               |      |  |
| Silicon       | ppm          | <b>5</b> 3    | <br> |  |
| Sodium        | ppm          | <b>6</b>      | <br> |  |
| Potassium     | ppm          | <b>■</b> 3    | <br> |  |
|               |              |               |      |  |
| WEAR N        | AETAL C      |               |      |  |
| _             |              |               |      |  |
| Iron          | ppm          | <u> </u>      | <br> |  |
| Copper        | ppm          | <b>4</b>      | <br> |  |
| Lead          | ppm          | 0             | <br> |  |
| Tin           | ppm          | <u>^</u> 73   | <br> |  |
| Aluminum      | ppm          | <b>5</b>      | <br> |  |
| Chromium      | ppm          | <u>^</u> 22   | <br> |  |
| Molybdenum    | ppm          | <b></b>       | <br> |  |
| Nickel        | ppm          | 6             | <br> |  |
| Titanium      | ppm          | <1            | <br> |  |
| Silver        | ppm          | 0             | <br> |  |
| Manganese     | ppm          | <b>21</b>     | <br> |  |
| Vanadium      | ppm          | <1            | <br> |  |
| VOLVO         |              |               |      |  |
| ADDITIV       | /ES          |               |      |  |
| Calcium       | ppm          | <b>47</b>     | <br> |  |
| Magnesium     | ppm          | <b>1</b>      | <br> |  |
| Zinc          | ppm          | <b>45</b>     | <br> |  |
| Phosphorus    | ppm          | ■384          | <br> |  |
| Barium        | ppm          | <b>■&lt;1</b> | <br> |  |
| Boron         | ppm          | <b>■</b> 0    | <br> |  |
|               |              |               |      |  |

## Diagnosis

The oil change at the time of sampling has been noted. Resample at the next service interval to monitor.Bearing and/or gear wear is indicated. There is no indication of any contamination in the oil. The condition of the oil is acceptable for the time in service.