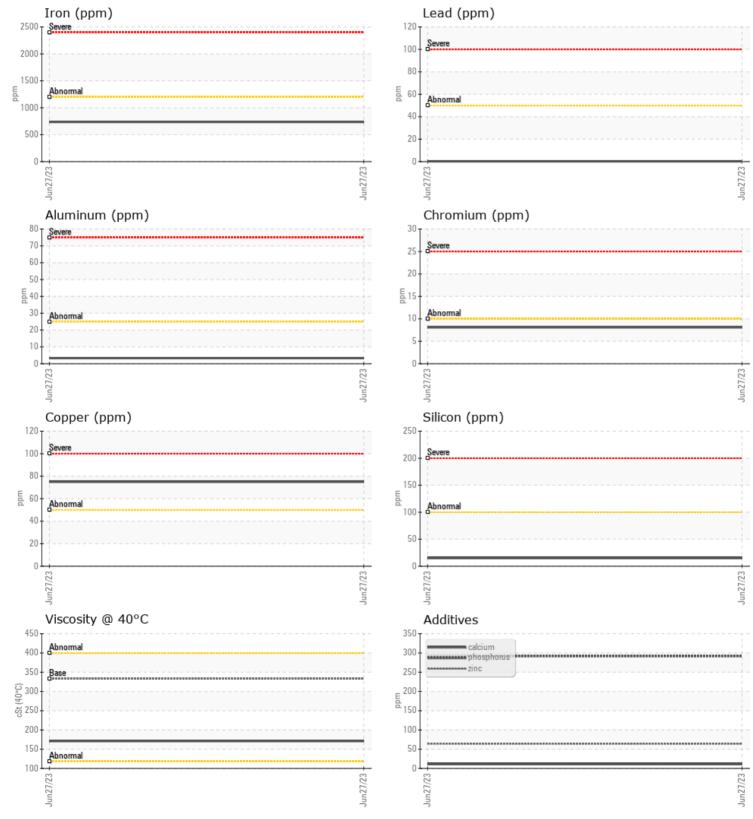

### SAMPLE INFORMATION

|               | e infukma i iun |              |      |  |
|---------------|-----------------|--------------|------|--|
| Sample Number | -               | VCP427183    | <br> |  |
| Sample Date   |                 | 27 Jun 2023  | <br> |  |
| Machine Hours |                 | 2063         | <br> |  |
| Oil Hours     |                 | 0            | <br> |  |
| Oil Changed   |                 | Changed      | <br> |  |
| Sample Status |                 | NORMAL       | <br> |  |
|               |                 |              |      |  |
| OIL CON       | DITION          |              |      |  |
| Visc @ 40°C   | cSt             | <b>171</b>   | <br> |  |
|               |                 |              |      |  |
|               | MINATION        |              |      |  |
|               |                 | · .          |      |  |
| Silicon       | ppm             | <b>1</b> 5   | <br> |  |
| Sodium        | ppm             | <b>1</b>     | <br> |  |
| Potassium     | ppm             | 3            | <br> |  |
| VOLVO         |                 |              |      |  |
| WEAR N        | METALS          |              | <br> |  |
| Iron          | ppm             | 736          | <br> |  |
| Copper        | ppm             | <b>75</b>    | <br> |  |
| Lead          | ppm             | <b></b> <1   | <br> |  |
| Tin           | ppm             | <b>1</b>     | <br> |  |
| Aluminum      | ppm             | 3            | <br> |  |
| Chromium      | ppm             | 8            | <br> |  |
| Molybdenum    | ppm             | <b></b> <1   | <br> |  |
| Nickel        | ppm             | <b>  </b> <1 | <br> |  |
| Titanium      | ppm             | <1           | <br> |  |
| Silver        | ppm             | 0            | <br> |  |
| Manganese     | ppm             | <b>12</b>    | <br> |  |
| Vanadium      | ppm             | 0            | <br> |  |
|               |                 |              | <br> |  |
|               | VES             |              |      |  |
| Calcium       | ppm             | <b>1</b> 1   | <br> |  |
| Magnesium     | ppm             | <b></b> <1   | <br> |  |
| Zinc          | ppm             | 64           | <br> |  |
| Phosphorus    | ppm             | 292          | <br> |  |
|               |                 |              |      |  |