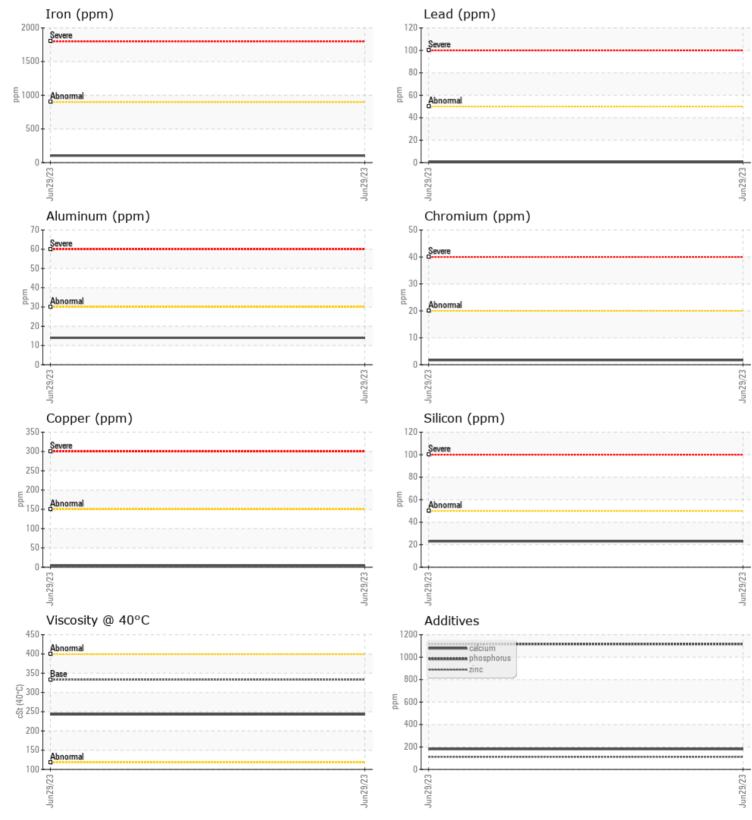

### VOLVO PREMIUM GEAR OIL 85W-140 GL-5

Job No:

|                    | E INFORMATION |              |       |                                        |
|--------------------|---------------|--------------|-------|----------------------------------------|
| Sample Number      |               | VCP415810    | <br>  | <br>                                   |
| Sample Date        |               | 29 Jun 2023  | <br>  | <br>ALTA EQUIPMEN                      |
| Machine Hours      |               | 3734         | <br>  | <br>5151 DR MARTIN                     |
| Oil Hours          |               | 0            | <br>  | <br>FORT MYERS, FL                     |
| Oil Changed        |               | Changed      | <br>  | <br>US 33905                           |
| Sample Status      |               | MARGINAL     | <br>  | <br>Contact: TODD L                    |
|                    |               |              |       | tlark@altaequipfl                      |
| OIL CON            |               |              |       | T:                                     |
| Visc @ 40°C        | cSt           | - 242        | <br>  | <br>F: (239)481-3302                   |
| VISC @ 40 C        | CSL           | 243          | <br>  |                                        |
| VOLVO              |               |              |       | Diagnosis                              |
| CONTAN             | MINATION      |              |       | The oil change a                       |
| Silicon            | ppm           | 23           | <br>  | <br>sampling has be                    |
| Sodium             | ppm           | <b>  </b> <1 | <br>  | <br>at the next servi                  |
| Potassium          | ppm           | 4            | <br>  | <br>monitor.All com                    |
|                    |               |              |       | are normal. The                        |
| WEAR N             | AFTAIS        |              |       | visible silt prese<br>condition of the |
|                    |               |              | <br>- | the time in servi                      |
| Iron               | ppm           | <b>103</b>   | <br>  |                                        |
| Copper             | ppm           | <b>4</b>     | <br>  |                                        |
| Lead               | ppm           | <b>■</b> <1  | <br>  |                                        |
| Tin                | ppm           | ■ <1         | <br>  |                                        |
| Aluminum           | ppm           | ∎ 14         | <br>  |                                        |
| Chromium           | ppm           | 2            | <br>  |                                        |
| Molybdenum         | ppm           | <b>1</b> 3   | <br>  |                                        |
| Nickel             | ppm           | <b></b> <1   | <br>  |                                        |
| Titanium<br>Citure | ppm           | <1           | <br>  |                                        |
| Silver             | ppm           | 0            | <br>  |                                        |
| Manganese          | ppm           | <b>4</b>     | <br>  |                                        |
| Vanadium           | ppm           | U            | <br>  |                                        |
| VOLVO              |               |              |       |                                        |
| 🔰 ADDITIN          | VES           |              |       |                                        |
| Calcium            | ppm           | 181          | <br>  |                                        |
| Magnesium          | ppm           | <b>4</b> 5   | <br>  |                                        |
| Zinc               | ppm           | <b>111</b>   | <br>  |                                        |
| Phosphorus         | ppm           | <b>1117</b>  | <br>  |                                        |
| Barium             | ppm           | 0            | <br>  |                                        |
| Boron              | ppm           | 212          | <br>  |                                        |
|                    |               |              |       |                                        |