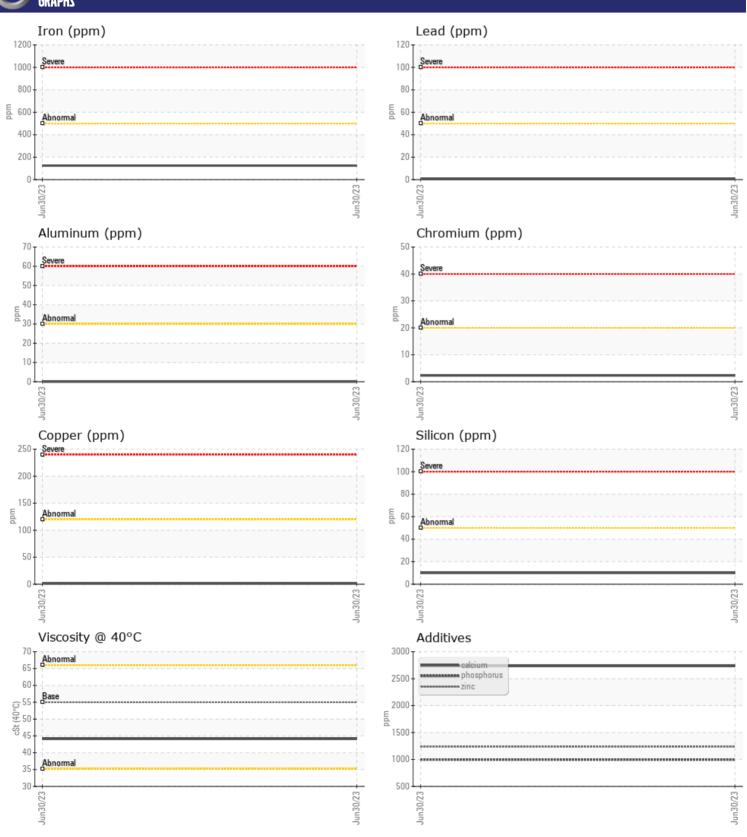

## CONSTRUCTION EQUIPMENT 299985 ATLAS VOLVO L120H 632550 - FRONT AXLE

Sample No: VCP417618

Oil Type: VOLVO WB 102

Job No: 299985 ATLAS

| VOLVO         |              |               |      |  |
|---------------|--------------|---------------|------|--|
| SAMPLE        | E INFORMATIO | N             |      |  |
| Sample Number |              | VCP417618     | <br> |  |
| Sample Date   |              | 30 Jun 2023   | <br> |  |
| Machine Hours |              | 7690          | <br> |  |
| Oil Hours     |              | 0             | <br> |  |
| Oil Changed   |              | Changed       | <br> |  |
| Sample Status |              | NORMAL        | <br> |  |
|               |              |               |      |  |
| OIL CON       | IDITION      |               |      |  |
| Visc @ 40°C   | cSt          | <b>44.1</b>   | <br> |  |
|               |              |               |      |  |
| LUNTAN        | MINATION     |               |      |  |
| _             |              |               |      |  |
| Silicon       | ppm          | <b>10</b>     | <br> |  |
| Sodium        | ppm          | <b>2</b>      | <br> |  |
| Potassium     | ppm          | <b>□</b> 2    | <br> |  |
| VOLVO         |              |               |      |  |
| WEAR N        | METALS       |               |      |  |
| Iron          | ppm          | <b>125</b>    | <br> |  |
| Copper        | ppm          | <b>2</b>      | <br> |  |
| Lead          | ppm          | <b>■&lt;1</b> | <br> |  |
| Tin           | ppm          | <b>■&lt;1</b> | <br> |  |
| Aluminum      | ppm          | <b>0</b>      | <br> |  |
| Chromium      | ppm          | <b>2</b>      | <br> |  |
| Molybdenum    | ppm          | <b>2</b>      | <br> |  |
| Nickel        | ppm          | <b>-&lt;1</b> | <br> |  |
| Titanium      | ppm          | 0             | <br> |  |
| Silver        | ppm          | 0             | <br> |  |
| Manganese     | ppm          | <b>4</b>      | <br> |  |
| Vanadium      | ppm          | 0             | <br> |  |
|               |              |               |      |  |
| ADDITIV       | VES          |               |      |  |
| Calcium       | ppm          | 2733          | <br> |  |
| Magnesium     | ppm          | 12            | <br> |  |
| Zinc          | ppm          | <b>1238</b>   | <br> |  |
| Phosphorus    | ppm          | 997           | <br> |  |
| Barium        | ppm          | <b>0</b>      | <br> |  |
| Boron         | ppm          | 37            | <br> |  |
| DOTOTI        | ppiii        | 31            |      |  |

## Diagnosis

Resample at the next service interval to monitor. All component wear rates are normal. There is no indication of any contamination in the oil. The condition of the oil is acceptable for the time in service.