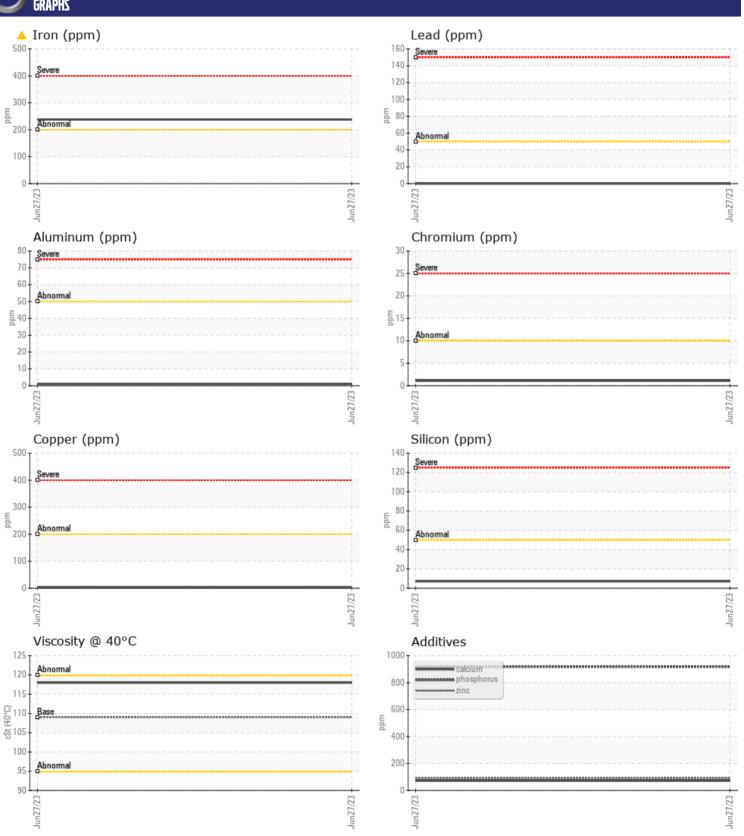

## CONSTRUCTION EQUIPMENT W07012972-1 PITTMAN FAE UML/SSL-150 191611 - POWER TA

Oil Type: **GEAR OIL SAE 75W90** Job No: W07012972-1 PITTMAN

| SAMPLE INFORMATION |           |             |  |  |  |
|--------------------|-----------|-------------|--|--|--|
| Sample Number      |           | VCP33224    |  |  |  |
| Sample Date        |           | 27 Jun 2023 |  |  |  |
| Machine Hours      |           | 0           |  |  |  |
| Oil Hours          |           | 0           |  |  |  |
| Oil Changed        |           | Changed     |  |  |  |
| Sample Status      |           | ABNORMAL    |  |  |  |
|                    |           |             |  |  |  |
| OIL CONDITION      |           |             |  |  |  |
| Visc @ 40°C        | cSt       | <b>118</b>  |  |  |  |
| V13C @ 40 C        | CSt       |             |  |  |  |
| VOLVO              |           |             |  |  |  |
| CONTAM             | INA I ION |             |  |  |  |
| Silicon            | ppm       | <b>7</b>    |  |  |  |
| Sodium             | ppm       | <b>■</b> 3  |  |  |  |
| Potassium          | ppm       | <b>4</b>    |  |  |  |
| VOLVO              |           |             |  |  |  |
| WEAR METALS        |           |             |  |  |  |
| Iron               | ppm       | <u> </u>    |  |  |  |
| Copper             | ppm       | <b>■</b> 3  |  |  |  |
| Lead               | ppm       | ■0          |  |  |  |
| Tin                | ppm       | <b>■</b> <1 |  |  |  |
| Aluminum           | ppm       | <b>1</b>    |  |  |  |
| Chromium           | ppm       | ■1          |  |  |  |
| Molybdenum         | ppm       | <b>1</b>    |  |  |  |
| Nickel             | ppm       | <1          |  |  |  |
| Titanium           | ppm       | <1          |  |  |  |
| Silver             | ppm       | 0           |  |  |  |
| Manganese          | ppm       | <b>2</b>    |  |  |  |
| Vanadium           | ppm       | 0           |  |  |  |
| VOLVO              |           |             |  |  |  |
| ADDITIVES          |           |             |  |  |  |
| Calcium            | ppm       | <b>□72</b>  |  |  |  |
| Magnesium          | ppm       | <b>12</b>   |  |  |  |
| Zinc               | ppm       | <b>92</b>   |  |  |  |
| Phosphorus         | ppm       | <b>918</b>  |  |  |  |
| Barium             | ppm       | ■ 0         |  |  |  |
| Boron              | ppm       | <b>127</b>  |  |  |  |
|                    |           |             |  |  |  |

## Diagnosis

The oil change at the time of sampling has been noted. Resample at the next service interval to monitor.Gear wear is indicated. There is no indication of any contamination in the oil. The condition of the oil is acceptable for the time in service.