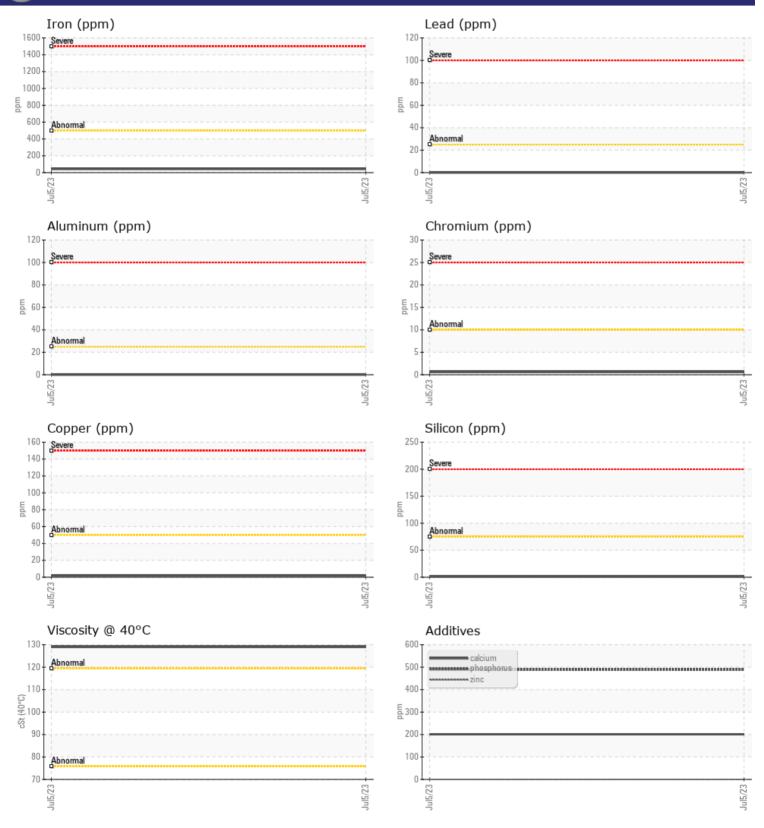

CONSTRUCTION EQUIPMENT 224861 CED GRO VOLVO A45H 342605 - BOGIE/CENTER AXLE

 Sample No:
 VCP371492

 Oil Type:
 NOT GIVEN

 Job No:
 224861 CED GRO

VOLVO

| VOLVO         |               |             |          |      |                                                                              |
|---------------|---------------|-------------|----------|------|------------------------------------------------------------------------------|
| SAMPLI        | E INFORMATION |             |          |      |                                                                              |
| Sample Number | -             | VCP371492   |          | <br> |                                                                              |
| Sample Date   |               | 05 Jul 2023 |          | <br> | PACWEST MACHINERY                                                            |
| Machine Hours |               | 6190        |          | <br> | 8207 SOUTH 216TH STREET                                                      |
| Oil Hours     |               | 0           |          | <br> | KENT, WA                                                                     |
| Oil Changed   |               | N/A         |          | <br> | US 98032                                                                     |
| Sample Status |               | NORMAL      |          | <br> | Contact: DAN SLAGLE                                                          |
|               |               |             |          |      | dslagle@pacwestmachinery.com                                                 |
| OIL CON       |               |             |          |      | T: (206)482-4179                                                             |
|               | -             | -           | <u>.</u> | -    | F: (509)534-5286                                                             |
| Visc @ 40°C   | cSt           | <b>129</b>  |          | <br> |                                                                              |
| VOLVO         |               |             |          |      | Diagnosis                                                                    |
| CONTAI        | MINATION      |             |          |      | -                                                                            |
| Silicon       | ppm           | 2           |          | <br> | Resample at the next service interval<br>to monitor.All component wear rates |
| Sodium        | ppm           | 9           |          | <br> | are normal. There is no indication of                                        |
| Potassium     | ppm           | 2331        |          | <br> | any contamination in the oil. The                                            |
|               |               | _           |          |      | condition of the oil is acceptable for                                       |
| VOLVO         |               |             |          |      | the time in service.                                                         |
| WEAR N        | METALS        |             |          | <br> |                                                                              |
| Iron          | ppm           | <b>4</b> 3  |          | <br> |                                                                              |
| Copper        | ppm           | 2           |          | <br> |                                                                              |
| Lead          | ppm           | 0           |          | <br> |                                                                              |
| Tin           | ppm           | <b></b> <1  |          | <br> |                                                                              |
| Aluminum      | ppm           | 0           |          | <br> |                                                                              |
| Chromium      | ppm           |             |          | <br> |                                                                              |
| Molybdenum    | ppm           | <1          |          | <br> |                                                                              |
| Nickel        | ppm           | <b></b> <1  |          | <br> |                                                                              |
| Titanium      | ppm           | 0           |          | <br> |                                                                              |
| Silver        | ppm           | 0           |          | <br> |                                                                              |
| Manganese     | ppm           | 2           |          | <br> |                                                                              |
| Vanadium      | ppm           | 0           |          | <br> |                                                                              |
| VOLVO         |               |             |          |      | -                                                                            |
|               | VES           |             |          |      |                                                                              |
| Calcium       | ppm           | 201         |          | <br> | -                                                                            |
| Magnesium     | ppm           | 5           |          | <br> |                                                                              |
| Zinc          | ppm           | 0           |          | <br> |                                                                              |
| Phosphorus    | ppm           | 489         |          | <br> |                                                                              |
| Barium        | ppm           | 0           |          | <br> |                                                                              |
| Boron         | ppm           | 2410        |          | <br> |                                                                              |
|               |               |             |          |      |                                                                              |