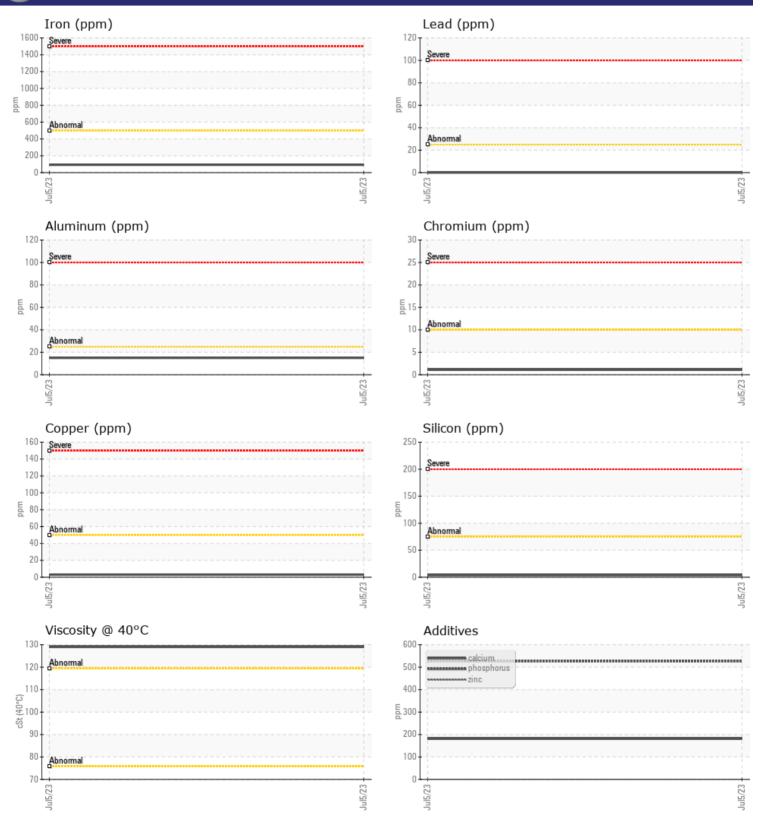

## **CONSTRUCTION EQUIPMENT** 224861 CED GRO VOLVO A45H 342605 - FRONT AXLE

 Sample No:
 VCP371496

 Oil Type:
 NOT GIVEN

 Job No:
 224861 CED GRO

| VOLVO         |               |             |          |   |  |                                                                              |
|---------------|---------------|-------------|----------|---|--|------------------------------------------------------------------------------|
| SAMPLI        | E INFORMATION |             |          |   |  |                                                                              |
| Sample Number | -             | VCP371496   |          |   |  | -                                                                            |
| Sample Date   |               | 05 Jul 2023 |          |   |  | PACWEST MACHINERY                                                            |
| Machine Hours |               | 6190        |          |   |  | 8207 SOUTH 216TH STREET                                                      |
| Oil Hours     |               | 0           |          |   |  | KENT, WA                                                                     |
| Oil Changed   |               | N/A         |          |   |  | US 98032                                                                     |
| Sample Status |               | NORMAL      |          |   |  | Contact: DAN SLAGLE                                                          |
|               |               |             |          |   |  | dslagle@pacwestmachinery.com                                                 |
| OIL CON       |               |             |          |   |  | T: (206)482-4179                                                             |
|               | -             | ·           | <u>-</u> |   |  | F: (509)534-5286                                                             |
| Visc @ 40°C   | cSt           | <b>129</b>  |          |   |  |                                                                              |
| VOLVO         |               |             |          |   |  | Diagnosis                                                                    |
| CONTAI        | MINATION      |             |          |   |  | -                                                                            |
| Silicon       | ppm           | 4           |          | · |  | Resample at the next service interval<br>to monitor.All component wear rates |
| Sodium        | ppm           | <b>1</b> 0  |          |   |  | are normal. There is no indication of any contamination in the oil. The      |
| Potassium     | ppm           | 2251        |          |   |  |                                                                              |
|               | 1-1           |             |          |   |  | condition of the oil is acceptable for                                       |
| VOLVO         |               |             |          |   |  | the time in service.                                                         |
| V WEAR I      | METALS        | <u>.</u>    |          |   |  |                                                                              |
| Iron          | ppm           | 93          |          |   |  |                                                                              |
| Copper        | ppm           | 3           |          |   |  |                                                                              |
| Lead          | ppm           | 0           |          |   |  |                                                                              |
| Tin           | ppm           | <b>□</b> <1 |          |   |  |                                                                              |
| Aluminum      | ppm           | <b>15</b>   |          |   |  |                                                                              |
| Chromium      | ppm           | <b>1</b>    |          |   |  |                                                                              |
| Molybdenum    | ppm           | 2           |          |   |  |                                                                              |
| Nickel        | ppm           | <b>■</b> <1 |          |   |  |                                                                              |
| Titanium      | ppm           | 0           |          |   |  |                                                                              |
| Silver        | ppm           | 0           |          |   |  |                                                                              |
| Manganese     | ppm           | 2           |          |   |  |                                                                              |
| Vanadium      | ppm           | 0           |          |   |  |                                                                              |
| VOLVO         |               |             |          |   |  |                                                                              |
| ADDITI        | VES           |             |          |   |  |                                                                              |
| Calcium       | ppm           | 181         |          |   |  | -                                                                            |
| Magnesium     | ppm           | 2           |          |   |  |                                                                              |
| Zinc          | ppm           | 0           |          |   |  |                                                                              |
| Phosphorus    | ppm           | 527         |          |   |  |                                                                              |
| Barium        | ppm           | 0           |          |   |  |                                                                              |
| Boron         | ppm           | 2367        |          |   |  |                                                                              |
|               |               |             |          |   |  |                                                                              |