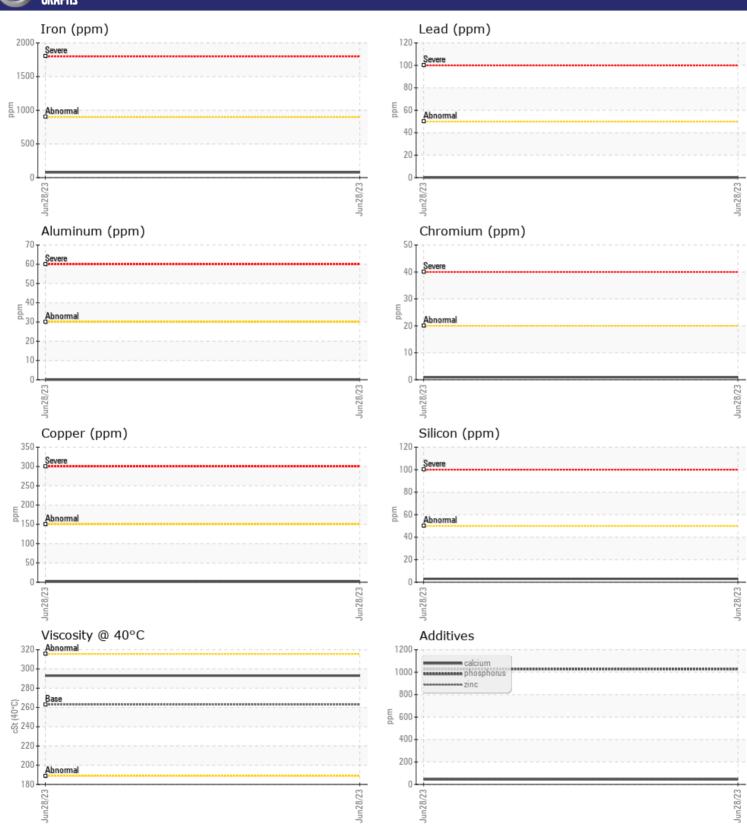

# CONSTRUCTION EQUIPMENT VOLVO A45G 342542 - REAR AXLE

Sample No: VCP0007568

**Oil Type:** GEAR OIL SAE 80W140

Job No:

| VOLVO         |              |               |      |  |
|---------------|--------------|---------------|------|--|
| SAMPLI        | E INFORMATIO | N             |      |  |
| Sample Number | •            | VCP0007568    | <br> |  |
| Sample Date   |              | 28 Jun 2023   | <br> |  |
| Machine Hours |              | 0             | <br> |  |
| Oil Hours     |              | 6304          | <br> |  |
| Oil Changed   |              | N/A           | <br> |  |
| Sample Status |              | NORMAL        | <br> |  |
|               |              |               |      |  |
| OIL CON       | INITION      |               |      |  |
|               |              |               |      |  |
| Visc @ 40°C   | cSt          | <b>293</b>    | <br> |  |
| VOLVO         |              |               |      |  |
| CONTAR        | MINATION     |               |      |  |
| Silicon       | ppm          | <b>3</b>      | <br> |  |
| Sodium        | ppm          | <b>■&lt;1</b> | <br> |  |
| Potassium     | ppm          | <b>■34</b>    | <br> |  |
|               | la la con-   |               |      |  |
| VOLVO         | METALS       |               |      |  |
| _             | AE I ML7     | ·             |      |  |
| Iron          | ppm          | <b>■78</b>    | <br> |  |
| Copper        | ppm          | <b>■</b> 2    | <br> |  |
| Lead          | ppm          | ■0            | <br> |  |
| Tin           | ppm          | <b>-&lt;1</b> | <br> |  |
| Aluminum      | ppm          | ■0            | <br> |  |
| Chromium      | ppm          | <b>■</b> <1   | <br> |  |
| Molybdenum    | ppm          | <b>2</b>      | <br> |  |
| Nickel        | ppm          | <b>-&lt;1</b> | <br> |  |
| Titanium      | ppm          | 0             | <br> |  |
| Silver        | ppm          | 0             | <br> |  |
| Manganese     | ppm          | ■3            | <br> |  |
| Vanadium      | ppm          | 0             | <br> |  |
| VOLVO         |              |               | <br> |  |
| ADDITIV       | VES          |               |      |  |
| Calcium       | ppm          | <b>45</b>     | <br> |  |
| Magnesium     | ppm          | ■18           | <br> |  |
| Zinc          | ppm          | ■53           | <br> |  |
| Phosphorus    | ppm          | ■1028         | <br> |  |
| Barium        | ppm          | ■0            | <br> |  |
| Boron         | ppm          | <b>153</b>    | <br> |  |
|               |              | _             |      |  |

### Diagnosis

F: (904)737-1260

Resample at the next service interval to monitor. All component wear rates are normal. There is no indication of any contamination in the oil. The condition of the oil is acceptable for the time in service.