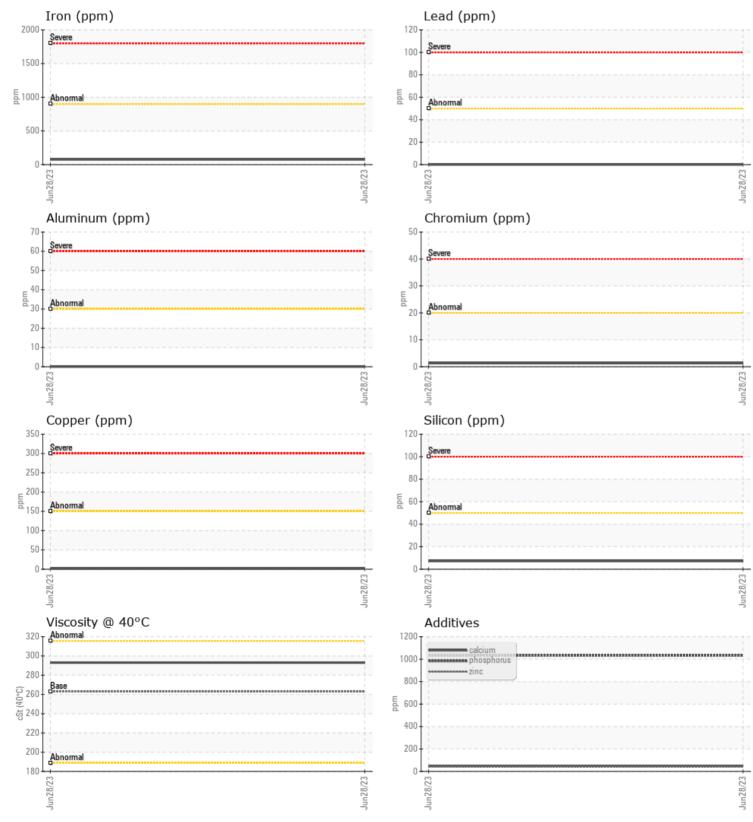

#### Job No:

|               | INFORMATION |                |          |              |
|---------------|-------------|----------------|----------|--------------|
|               |             | VCP0007612     | <u>-</u> | <br><u>_</u> |
| Sample Number |             |                |          | <br>         |
| Sample Date   |             | 28 Jun 2023    |          | <br>         |
| Machine Hours |             | 0              |          | <br>         |
| Oil Hours     |             | 6304           |          | <br>         |
| Oil Changed   |             | N/A            |          | <br>         |
| Sample Status |             | NORMAL         |          | <br>         |
| VOLVO         |             |                |          |              |
| V OIL CON     | DITION      |                |          |              |
| Visc @ 40°C   | cSt         | 293            |          | <br>         |
|               |             | —              |          |              |
| VOLVO         |             |                |          |              |
|               | MINATION    |                |          |              |
| Silicon       | ppm         | 7              |          | <br>         |
| Sodium        | ppm         |                |          | <br>         |
| Potassium     | ppm         | 8              |          | <br>         |
|               |             |                |          |              |
| WEAR N        | METALS      |                |          |              |
| Iron          | ppm         | 76             |          | <br>         |
| Copper        | ppm         | 2              |          | <br>         |
| Lead          | ppm         | 0              |          | <br>         |
| Tin           | ppm         | <b></b> <1     |          | <br>         |
| Aluminum      | ppm         | 0              |          | <br>         |
| Chromium      | ppm         | <b>1</b>       |          | <br>         |
| Molybdenum    | ppm         | 2              |          | <br>         |
| Nickel        | ppm         | <b></b> <1     |          | <br>         |
| Titanium      | ppm         | <1             |          | <br>         |
| Silver        | ppm         | 0              |          | <br>         |
| Manganese     | ppm         | 4              |          | <br>         |
| Vanadium      | ppm         | 0              |          | <br>         |
|               |             |                |          |              |
|               | /55         |                |          | <br>         |
|               |             |                |          |              |
| Calcium       | ppm         | <b>4</b> 9     |          | <br>         |
| Magnesium     |             |                |          |              |
| 7             | ppm         | <b>19</b>      |          | <br>         |
| Zinc          | ppm         | <b>41</b>      |          | <br>         |
| Phosphorus    | ppm<br>ppm  | ■ 41<br>■ 1033 |          |              |
|               | ppm         | <b>41</b>      |          | <br>         |