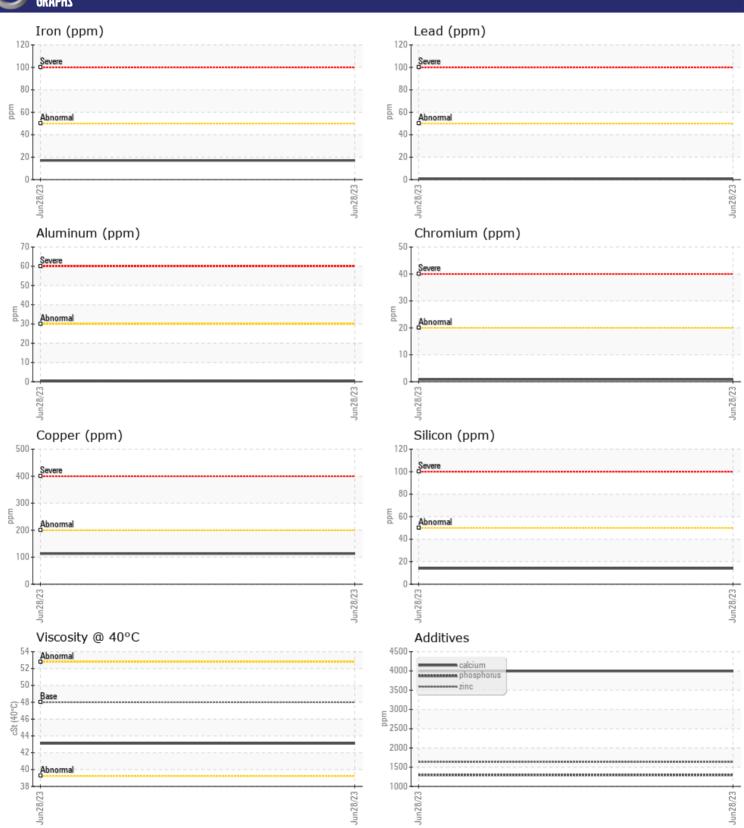

# **CONSTRUCTION EQUIPMENT**VOLVO A45G 342542 - BRAKE COOLING SYSTEM

Sample No: VCP0007608

Oil Type: TRANSAXLE OIL SAE 75W80

Job No:

| VOLVO         |                    |             |      |  |
|---------------|--------------------|-------------|------|--|
| SAMPLE        | <b>INFORMATION</b> |             |      |  |
| Sample Number | -                  | VCP0007608  | <br> |  |
| Sample Date   |                    | 28 Jun 2023 | <br> |  |
| Machine Hours |                    | 0           | <br> |  |
| Oil Hours     |                    | 6304        | <br> |  |
| Oil Changed   |                    | N/A         | <br> |  |
| Sample Status |                    | NORMAL      | <br> |  |
|               |                    |             |      |  |
| OIL CON       | DITION             |             |      |  |
| Visc @ 40°C   | cSt                | <b>43.1</b> | <br> |  |
|               |                    |             |      |  |
| VOLVO         | AIN A TION         |             |      |  |
| _             | MINATION           |             |      |  |
| Silicon       | ppm                | <b>14</b>   | <br> |  |
| Sodium        | ppm                | ■5          | <br> |  |
| Potassium     | ppm                | ■8          | <br> |  |
| VOLVO         |                    |             |      |  |
| WEAR N        | METALS             |             |      |  |
| Iron          | ppm                | ■17         | <br> |  |
| Copper        | ppm                | <b>113</b>  | <br> |  |
| Lead          | ppm                | <b>■</b> <1 | <br> |  |
| Tin           | ppm                | <b>■</b> <1 | <br> |  |
| Aluminum      | ppm                | <b>■</b> <1 | <br> |  |
| Chromium      | ppm                | <b>■</b> <1 | <br> |  |
| Molybdenum    | ppm                | <b></b>     | <br> |  |
| Nickel        | ppm                | <b>2</b>    | <br> |  |
| Titanium      | ppm                | <1          | <br> |  |
| Silver        | ppm                | 0           | <br> |  |
| Manganese     | ppm                | <b>2</b>    | <br> |  |
| Vanadium      | ppm                | 0           | <br> |  |
| VOLVO         |                    |             |      |  |
| ADDITIV       | VES                |             |      |  |
| Calcium       | ppm                | ■3995       | <br> |  |
| Magnesium     | ppm                | <b>16</b>   | <br> |  |
| Zinc          | ppm                | <b>1635</b> | <br> |  |
| Phosphorus    | ppm                | <b>1298</b> | <br> |  |
| Barium        | ppm                | <b>0</b>    | <br> |  |
| Boron         | ppm                | <b>141</b>  | <br> |  |

## Diagnosis

Resample at the next service interval to monitor. All component wear rates are normal. There is no indication of any contamination in the oil. The condition of the oil is acceptable for the time in service.