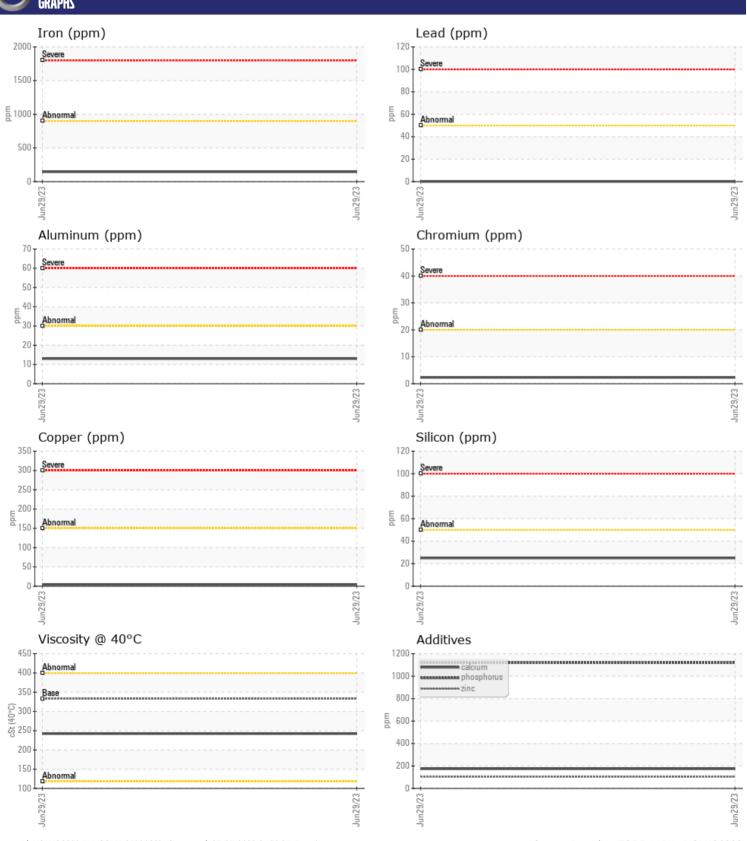

# CONSTRUCTION EQUIPMENT VOLVO A40G 352778 - FRONT AXLE

Sample No: VCP415813

Oil Type: VOLVO PREMIUM GEAR OIL 85W-140 GL-5

Job No:

| SAMPLE        | E INFORMATION |                 |      |  |
|---------------|---------------|-----------------|------|--|
| Sample Number |               | VCP415813       | <br> |  |
| Sample Number |               | 29 Jun 2023     |      |  |
| •             |               |                 | <br> |  |
| Machine Hours |               | 3734<br>0       |      |  |
| Oil Charage   |               |                 | <br> |  |
| Oil Changed   |               | Changed         | <br> |  |
| Sample Status |               | NORMAL          | <br> |  |
| VOLVO         |               |                 |      |  |
| OIL CON       | DITION        |                 |      |  |
| Visc @ 40°C   | cSt           | <b>242</b>      | <br> |  |
|               |               |                 |      |  |
| VOLVO         | AIN A TION    |                 |      |  |
| LUNIAN        | MINATION      |                 |      |  |
| Silicon       | ppm           | ■25             | <br> |  |
| Sodium        | ppm           | <b>■&lt;1</b>   | <br> |  |
| Potassium     | ppm           | ■3              | <br> |  |
|               |               |                 |      |  |
| WEAR          | METALS        |                 |      |  |
| Iron          | ppm           | <b>145</b>      | <br> |  |
| Copper        | ppm           | <b>4</b>        | <br> |  |
| Lead          | ppm           | ■0              | <br> |  |
| Tin           | ppm           | <b>■&lt;1</b>   | <br> |  |
| Aluminum      | ppm           | <b>13</b>       | <br> |  |
| Chromium      | ppm           | <b>2</b>        | <br> |  |
| Molybdenum    | ppm           | <b>13</b>       | <br> |  |
| Nickel        | ppm           | <b>-</b> <1     | <br> |  |
| Titanium      | ppm           | <1              | <br> |  |
| Silver        | ppm           | 0               | <br> |  |
| Manganese     | ppm           | <b>■</b> 4      | <br> |  |
| Vanadium      | ppm           | <1              | <br> |  |
|               | 1.1           |                 |      |  |
| ADDITIV       | /ES           |                 |      |  |
| Calcium       | ppm           | <b>174</b>      | <br> |  |
| Magnesium     | ppm           | <b>44</b>       | <br> |  |
| Zinc          | ppm           | ■104            | <br> |  |
| Phosphorus    | ppm           | ■ 104<br>■ 1119 | <br> |  |
| Barium        |               | <b>0</b>        | <br> |  |
| Boron         | ppm           | 212             | <br> |  |
| DOTOIT        | ppm           | <u> </u>        | <br> |  |

### Diagnosis

Resample at the next service interval to monitor. All component wear rates are normal. There is no indication of any contamination in the oil. The condition of the oil is acceptable for the time in service.