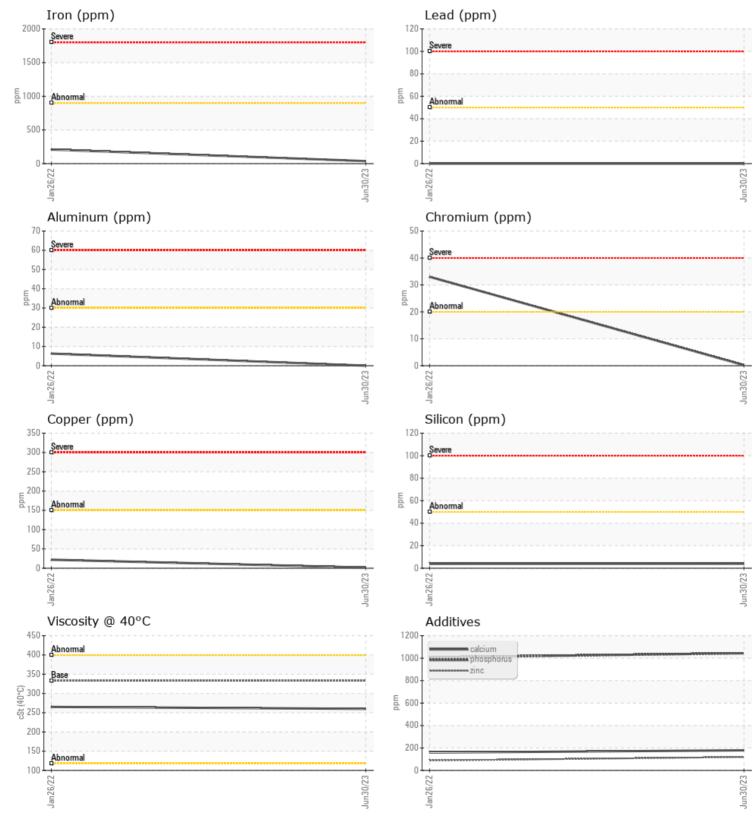

### VOLVO PREMIUM GEAR OIL 85W-140 GL-5

Job No:

Boron

| SAMPLI        | E INFORMATION |             |             |      |
|---------------|---------------|-------------|-------------|------|
| Sample Number |               | VCP419460   | VCP348919   | <br> |
| Sample Date   |               | 30 Jun 2023 | 26 Jan 2022 | <br> |
| Machine Hours |               | 4913        | 2505        | <br> |
| Oil Hours     |               | 0           | 0           | <br> |
| Oil Changed   |               | Changed     | Not Changd  | <br> |
| Sample Status |               | ABNORMAL    | NORMAL      | <br> |
|               |               |             |             |      |
| OIL CON       | IDITION       |             |             |      |
| Visc @ 40°C   | cSt           | 260         | 265         | <br> |
| VISC @ 40 C   | CSL           | 200         | 205         | <br> |
| VOLVO         |               |             |             |      |
| 🔰 CONTAI      | MINATION      |             |             |      |
| Silicon       | ppm           | 4           | 4           | <br> |
| Sodium        | ppm           |             | 3           | <br> |
| Potassium     | ppm           | 3           | < 1         | <br> |
|               |               |             |             |      |
| WEAD          | METALS        |             |             |      |
| <u> </u>      | -             |             |             |      |
| Iron          | ppm           | 37          | 209         | <br> |
| Copper        | ppm           | 2           | 22          | <br> |
| Lead          | ppm           | <b>0</b>    | 0           | <br> |
| Tin           | ppm           |             | 0           | <br> |
| Aluminum      | ppm           | 0           | 6           | <br> |
| Chromium      | ppm           |             | 33          | <br> |
| Molybdenum    | ppm           | <b>1</b> 2  | 5           | <br> |
| Nickel        | ppm           | 0           | <b></b> <1  | <br> |
| Titanium      | ppm           | 0           | <1          | <br> |
| Silver        | ppm           | 0           | 0           | <br> |
| Manganese     | ppm           | 1           | 6           | <br> |
| Vanadium      | ppm           | 0           | 0           | <br> |
| VOLVO         |               |             |             |      |
|               | VES           |             |             |      |
| Calcium       | ppm           | 179         | 159         | <br> |
| Magnesium     | ppm           | 51          | 26          | <br> |
| Zinc          | ppm           | 119         | 88          | <br> |
| Phosphorus    | ppm           | 1044        | 1007        | <br> |
| Barium        | ppm           | 0           | 0           | <br> |
| banan         | PPIII         |             |             |      |

#### Diagnosis

The oil change at the time of sampling has been noted. Resample at the next service interval to monitor.All component wear rates are normal. Moderate concentration of visible dirt/debris present in the oil. The condition of the oil is acceptable for the time in service.

## **CONSTRUCTION EQUIPMENT**

GRAPHS

VOLVO

Report Id: VOLVO0090 [WUSCAR] 05891664 (Generated: 07/08/2023 10:52:10) Rev: 1

Contact/Location: TODD LARK - VOLVO0090