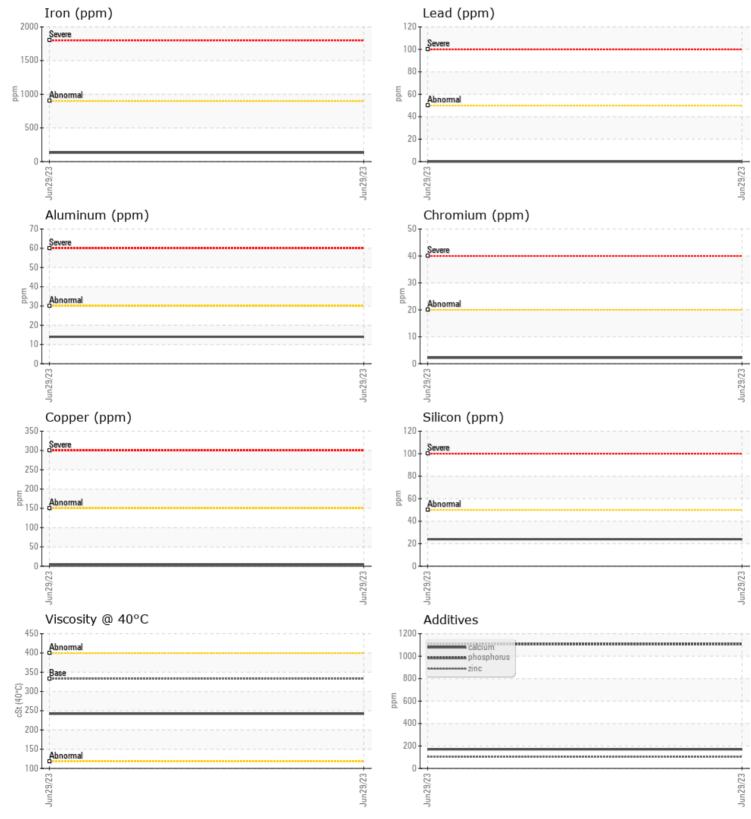

#### VCP415809 Sample No:

| Oi | I | Type: |
|----|---|-------|
|    |   |       |

VOLVO PREMIUM GEAR OIL 85W-140 GL-5

Job No:

|               |               |             |      | 2                          |
|---------------|---------------|-------------|------|----------------------------|
|               | E INFORMATION | N           |      |                            |
| Sample Number |               | VCP415809   | <br> | <br>_                      |
| Sample Date   |               | 29 Jun 2023 | <br> | <br>ALTA EQU               |
| Machine Hours |               | 3734        | <br> | <br>5151 DR N              |
| Oil Hours     |               | 0           | <br> | <br>FORT MY                |
| Oil Changed   |               | Changed     | <br> | <br>US 33905               |
| Sample Status |               | NORMAL      | <br> | <br>Contact: T             |
|               |               |             |      | tlark@alta                 |
| OIL CON       | IDITION       |             |      | T:<br>F: (239)48           |
| Visc @ 40°C   | cSt           | 242         | <br> | <br>F. (239)40             |
|               |               |             |      | D.'                        |
|               | MINATION      |             | <br> | <br>Diagno                 |
|               |               |             |      | Resample                   |
| Silicon       | ppm           | 24          | <br> | <br>to monite              |
| Sodium        | ppm           | <b></b> <1  | <br> | <br>are norm               |
| Potassium     | ppm           | 3           | <br> | <br>any conta<br>conditior |
| VOLVO         |               |             |      | the time                   |
| WEAR N        | METALS        |             |      |                            |
| Iron          | ppm           | 133         | <br> |                            |
| Copper        | ppm           | <b>4</b>    | <br> |                            |
| Lead          | ppm           | 0           | <br> |                            |
| Tin           | ppm           | <b>■</b> <1 | <br> |                            |
| Aluminum      | ppm           | <b>1</b> 4  | <br> |                            |
| Chromium      | ppm           | 2           | <br> |                            |
| Molybdenum    | ppm           | 13          | <br> |                            |
| Nickel        | ppm           | <b>■</b> <1 | <br> |                            |
| Titanium      | ppm           | <1          | <br> |                            |
| Silver        | ppm           | 0           | <br> |                            |
| Manganese     | ppm           | 4           | <br> |                            |
| Vanadium      | ppm           | 0           | <br> |                            |
|               |               |             |      |                            |
|               | VES           |             |      |                            |
| Calcium       | ppm           | 170         | <br> |                            |
| Magnesium     | ppm           | 44          | <br> |                            |
| Zinc          | ppm           | 103         | <br> |                            |
| Phosphorus    | ppm           | 1108        | <br> |                            |
| Barium        | ppm           | 0           | <br> |                            |
| Boron         | ppm           | 212         | <br> |                            |
|               | PP            |             |      |                            |