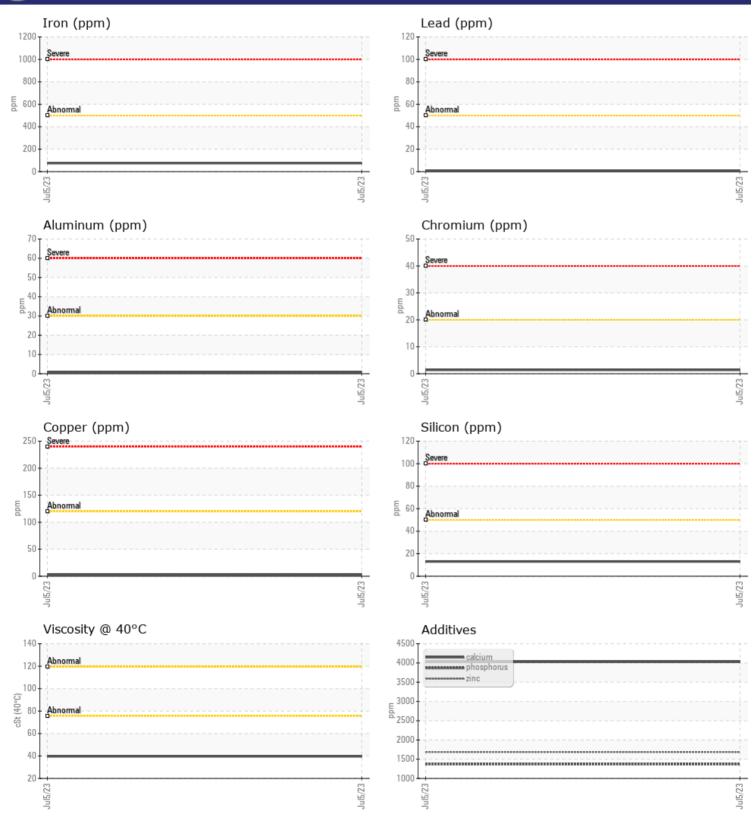

#### Job No:

|               | E INFORMATION |             |      |  |
|---------------|---------------|-------------|------|--|
| Sample Number |               | VCP408072   | <br> |  |
| Sample Date   |               | 05 Jul 2023 | <br> |  |
| Machine Hours |               | 10844       | <br> |  |
| Oil Hours     |               | 2000        | <br> |  |
| Oil Changed   |               | Not Changd  | <br> |  |
| Sample Status |               | NORMAL      | <br> |  |
|               |               |             |      |  |
| OIL CON       | INITION       |             |      |  |
| Visc @ 40°C   | cSt           | 39.6        | <br> |  |
| VISC @ 40 C   | CSL           | 59.0        | <br> |  |
| VOLVO         |               |             |      |  |
| CONTAI        | MINATION      |             |      |  |
| Silicon       | ppm           | 13          | <br> |  |
| Sodium        | ppm           | 9           | <br> |  |
| Potassium     | ppm           | 3           | <br> |  |
|               |               |             |      |  |
| WEAR N        | METALS        |             |      |  |
| Iron          | ppm           | 75          | <br> |  |
| Copper        | ppm           | 2           | <br> |  |
| Lead          | ppm           |             | <br> |  |
| Tin           | ppm           |             | <br> |  |
| Aluminum      | ppm           | <1          | <br> |  |
| Chromium      | ppm           | <b>1</b>    | <br> |  |
| Molybdenum    | ppm           | <1          | <br> |  |
| Nickel        | ppm           | <b></b> <1  | <br> |  |
| Titanium      | ppm           | <1          | <br> |  |
| Silver        | ppm           | 0           | <br> |  |
| Manganese     | ppm           | 3           | <br> |  |
| Vanadium      | ppm           | 0           | <br> |  |
|               |               |             |      |  |
|               |               |             |      |  |
| ADDITIN       |               |             |      |  |
| Calcium       | ppm           | 4028        | <br> |  |
| Magnesium     | ppm           | 13          | <br> |  |
| Zinc          | ppm           | 1685        | <br> |  |
| Phosphorus    | ppm           | 1373        | <br> |  |
| Barium        | ppm           | 0           | <br> |  |
| Boron         | ppm           | 141         | <br> |  |

# **CONSTRUCTION EQUIPMENT**

GRAPHS

VOLVO

Contact/Location: CHRIS BITNER - VOLVO0081