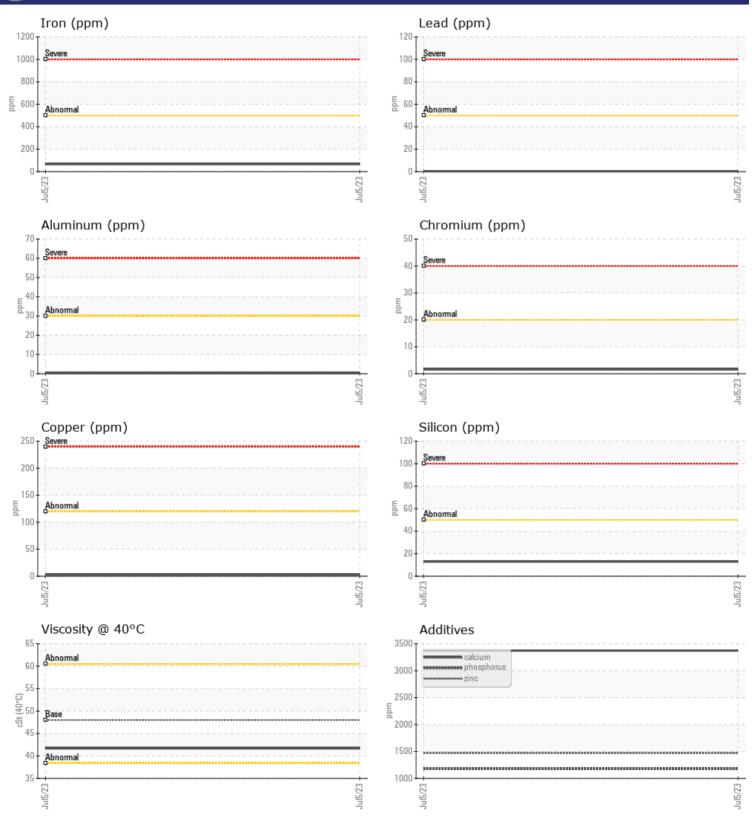

## CONSTRUCTION EQUIPMENT VOLVO L220H 2890 - FRONT AXLE

Sample No: VCP410200

Oil Type: TDH FLUID SAE 75W80

Job No:

|               | INFORMATION |             | <br> |  |
|---------------|-------------|-------------|------|--|
| Sample Number | -           | VCP410200   | <br> |  |
| Sample Date   |             | 05 Jul 2023 | <br> |  |
| Machine Hours |             | 10844       | <br> |  |
| Dil Hours     |             | 2000        | <br> |  |
| Dil Changed   |             | Not Changd  | <br> |  |
| Sample Status |             | NORMAL      | <br> |  |
|               |             |             |      |  |
| OIL CON       | DITION      |             |      |  |
| /isc @ 40°C   | cSt         | 41.7        | <br> |  |
|               | CST         |             |      |  |
| VOLVO         |             |             | <br> |  |
| Contam        | IINATION    |             |      |  |
| Silicon       | ppm         | 13          | <br> |  |
| Sodium        | ppm         | 8           | <br> |  |
| Potassium     | ppm         | 2           | <br> |  |
|               |             |             |      |  |
| WEAR M        | IETALS      |             |      |  |
| ron           | ppm         | 67          | <br> |  |
| Copper        | ppm         | 3           | <br> |  |
| .ead          | ppm         |             | <br> |  |
| ïn            | ppm         |             | <br> |  |
| Juminum       | ppm         |             | <br> |  |
| Chromium      | ppm         | 2           | <br> |  |
| lolybdenum    | ppm         | <b>□</b> <1 | <br> |  |
| lickel        | ppm         | 0           | <br> |  |
| itanium       | ppm         | 0           | <br> |  |
| Silver        | ppm         | 0           | <br> |  |
| langanese     | ppm         | 2           | <br> |  |
| anadium       | ppm         | 0           | <br> |  |
|               | ρρπ         | U           | <br> |  |
| VOLVO         |             |             | <br> |  |
| 🤍 ADDITIV     | ES          |             |      |  |
| Calcium       | ppm         | 3373        | <br> |  |
| /lagnesium    | ppm         | <b>11</b>   | <br> |  |
| linc          | ppm         | 1469        | <br> |  |
| hosphorus     | ppm         | <b>1177</b> | <br> |  |
| arium         | ppm         | 0           | <br> |  |
| oron          | ppm         | <b>117</b>  | <br> |  |

## osis

le at the next service interval tor.All component wear rates nal. There is no indication of tamination in the oil. The on of the oil is acceptable for in service.

| Depot:       | VOLVO0081     |  |  |
|--------------|---------------|--|--|
| Unique No:   | 10547478      |  |  |
| Signed:      | Don Baldridge |  |  |
| Report Date: | 08 Jul 2023   |  |  |