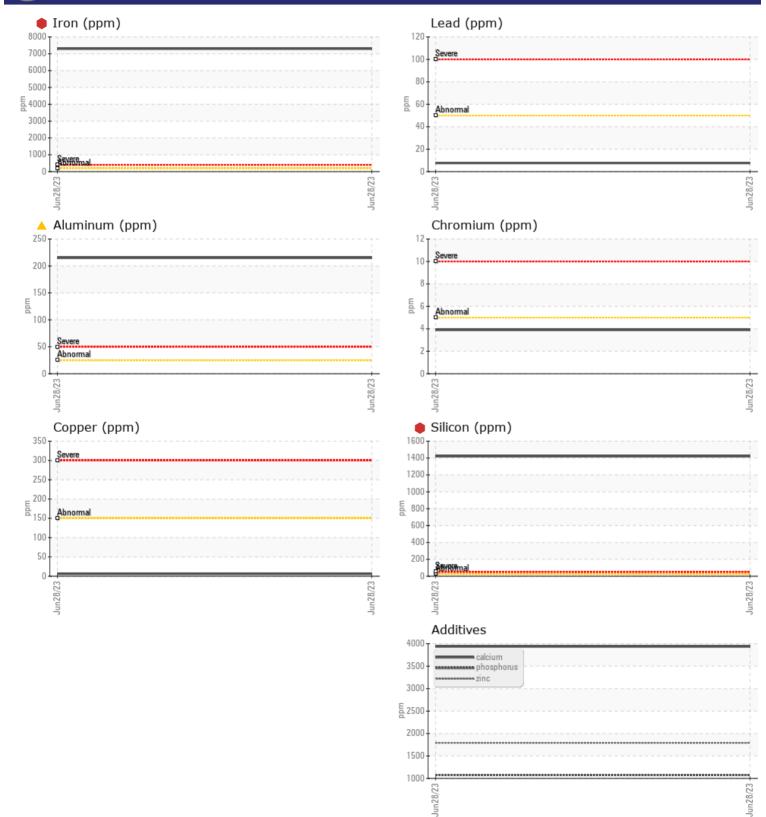

ppm

ppm

| SAMPLI        | E INFORMATION |             |      |  |
|---------------|---------------|-------------|------|--|
| Sample Number |               | VCP403270   | <br> |  |
| Sample Date   |               | 28 Jun 2023 | <br> |  |
| Machine Hours |               | 3902        | <br> |  |
| Oil Hours     |               | 3902        | <br> |  |
| Oil Changed   |               | Changed     | <br> |  |
| Sample Status |               | SEVERE      | <br> |  |
|               |               |             |      |  |
| CONTAI        | MINATION      |             |      |  |
| Silicon       | ppm           | • 1421      | <br> |  |
| Sodium        | ppm           | 53          | <br> |  |
| Potassium     | ppm           | 118         | <br> |  |
|               |               |             |      |  |
| WEAR N        | METALS        |             |      |  |
| Iron          | ppm           | • 7299      | <br> |  |
| Copper        | ppm           | 6           | <br> |  |
| Lead          | ppm           | 8           | <br> |  |
| Tin           | ppm           | 2           | <br> |  |
| Aluminum      | ppm           | 🔺 215       | <br> |  |
| Chromium      | ppm           | <b>4</b>    | <br> |  |
| Molybdenum    | ppm           | <b>1</b>    | <br> |  |
| Nickel        | ppm           | 2           | <br> |  |
| Titanium      | ppm           | <b>1</b> 3  | <br> |  |
| Silver        | ppm           | 0           | <br> |  |
| Manganese     | ppm           | 34          | <br> |  |
| Vanadium      | ppm           | 1           | <br> |  |
| VOLVO         |               |             |      |  |
| ADDITIN       | VES           |             |      |  |
| Calcium       | ppm           | 3937        | <br> |  |
| Magnesium     | ppm           | <b>118</b>  | <br> |  |
| Zinc          | ppm           | <b>1792</b> | <br> |  |
|               |               |             |      |  |

## Diagnosis

We advise that you check all areas where dirt can enter the system. The oil change at the time of sampling has been noted. We advise that you inspect for the source(s) of wear. We recommend an early resample to monitor this condition. Please note that the oil was too thick to perform some of the normal laboratory tests.Gear wear is indicated. Elemental levels of silicon (Si) and aluminum (Al) indicate aluminasilicate (coarse dirt) ingress. There is a moderate amount of visible silt present in the sample. The oil is no longer serviceable due to the presence of contaminants.