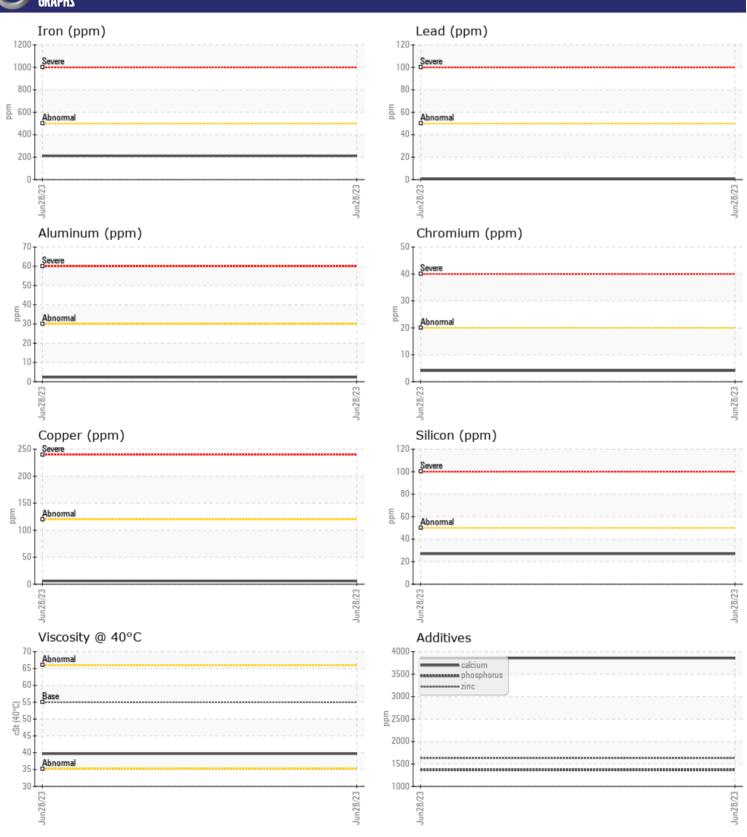

# CONSTRUCTION EQUIPMENT SW-20706-2 CMC VOLVO L180H 5503 - FRONT AXLE

Sample No: VCP426859

Oil Type: VOLVO WB 102

Job No: SW-20706-2 CMC

| VOLVO         |             |               |      |  |
|---------------|-------------|---------------|------|--|
| SAMPLE        | INFORMATION | 1             |      |  |
| Sample Number | •           | VCP426859     | <br> |  |
| Sample Date   |             | 28 Jun 2023   | <br> |  |
| Machine Hours |             | 3902          | <br> |  |
| Oil Hours     |             | 3902          | <br> |  |
| Oil Changed   |             | Changed       | <br> |  |
| Sample Status |             | NORMAL        | <br> |  |
|               |             |               |      |  |
| OIL CON       | DITION      |               |      |  |
| Visc @ 40°C   | cSt         | ■39.7         | <br> |  |
|               |             |               |      |  |
| CONTAN        | MINATION    |               |      |  |
| Silicon       |             | <b>27</b>     | <br> |  |
| Sodium        | ppm         | <b>10</b>     | <br> |  |
|               | ppm         |               |      |  |
| Potassium     | ppm         | <b>4</b>      | <br> |  |
| VOLVO         |             |               |      |  |
| WEAR N        | NETALS      |               |      |  |
| Iron          | ppm         | <b>211</b>    | <br> |  |
| Copper        | ppm         | <b>6</b>      | <br> |  |
| Lead          | ppm         | <b>■&lt;1</b> | <br> |  |
| Tin           | ppm         | <b>■&lt;1</b> | <br> |  |
| Aluminum      | ppm         | <b>2</b>      | <br> |  |
| Chromium      | ppm         | <b>■</b> 4    | <br> |  |
| Molybdenum    | ppm         | <b>■</b> 3    | <br> |  |
| Nickel        | ppm         | <b>1</b>      | <br> |  |
| Titanium      | ppm         | <1            | <br> |  |
| Silver        | ppm         | 0             | <br> |  |
| Manganese     | ppm         | <b>6</b>      | <br> |  |
| Vanadium      | ppm         | 0             | <br> |  |
|               |             |               |      |  |
| ADDITIV       | /ES         |               |      |  |
| Calcium       | ppm         | ■3857         | <br> |  |
| Magnesium     | ppm         | <b>12</b>     | <br> |  |
| Zinc          | ppm         | <b>■</b> 1629 | <br> |  |
| Phosphorus    | ррт         | 1365          | <br> |  |
| Barium        | ppm         | <b>0</b>      | <br> |  |
| Boron         | ppm         | <b>129</b>    | <br> |  |
| DOTOIT        | ppiii       | 1 <i>L3</i>   |      |  |

## Diagnosis

Resample at the next service interval to monitor. All component wear rates are normal. There is no indication of any contamination in the oil. The condition of the oil is acceptable for the time in service.