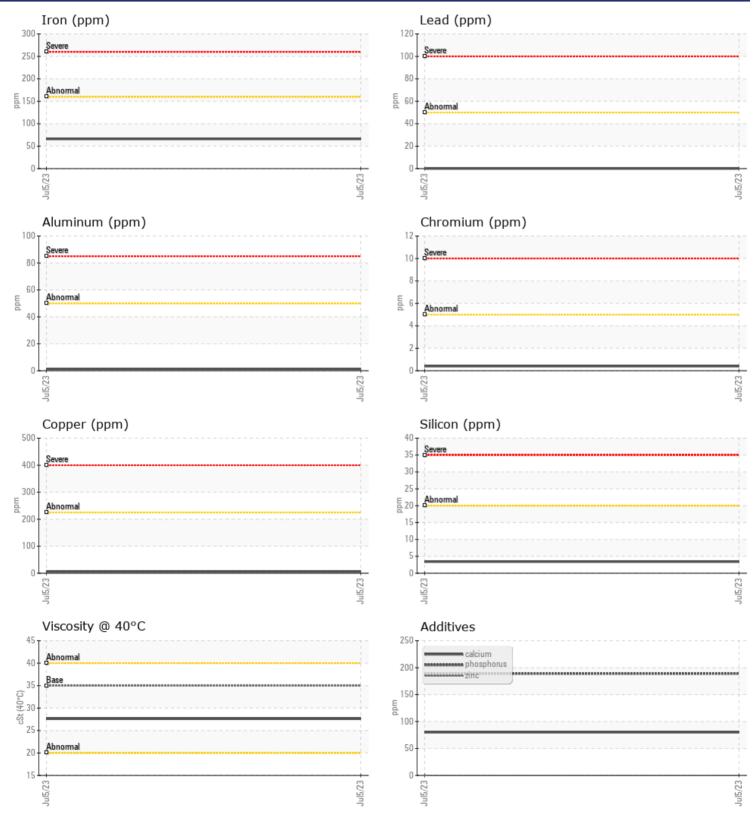

## **CONSTRUCTION EQUIPMENT**

GRAPHS

VOLVO

## Diagnosis

Resample at the next service interval to monitor.All component wear rates are normal. There is no indication of any contamination in the fluid. The condition of the fluid is acceptable for the time in service.