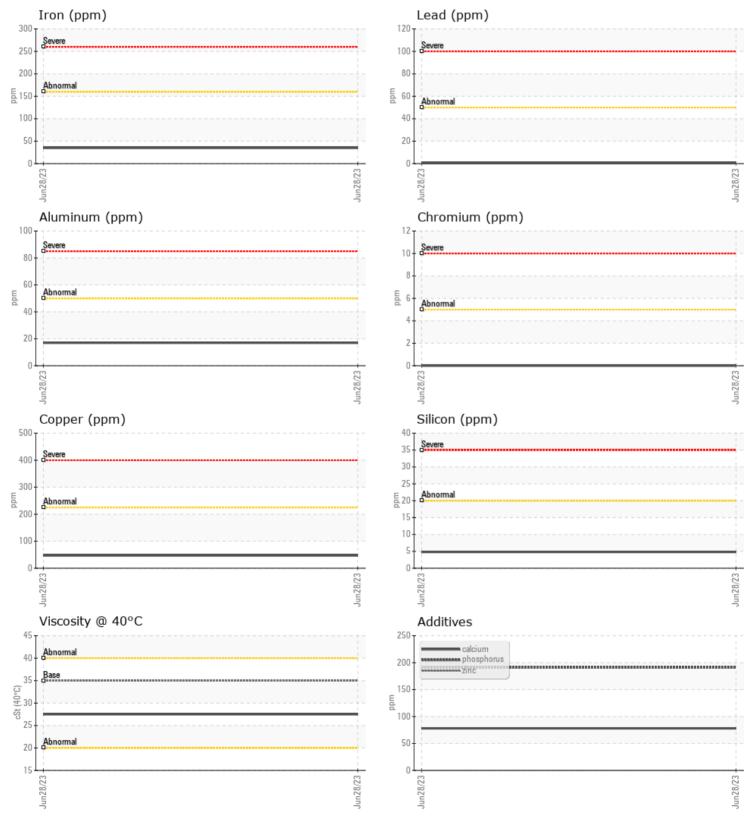

## **CONSTRUCTION EQUIPMENT** Volvo A45g 342542 - Transmission (Auto)

Sample No:VCP0007611Oil Type:DEXRON III

Job No:

|               | INFORMATION |             |      |  |
|---------------|-------------|-------------|------|--|
| Sample Number |             | VCP0007611  | <br> |  |
| Sample Date   |             | 28 Jun 2023 | <br> |  |
| Machine Hours |             | 0           | <br> |  |
| Oil Hours     |             | 6304        | <br> |  |
| Oil Changed   |             | N/A         | <br> |  |
| Sample Status |             | NORMAL      | <br> |  |
|               |             |             |      |  |
| OIL CON       | DITION      |             |      |  |
| Visc @ 40°C   | cSt         | 27.5        | <br> |  |
| visc @ 40 C   | CSL         | 21.5        | <br> |  |
| VOLVO         |             |             |      |  |
| CONTAN        | MINATION    |             |      |  |
| Silicon       | ppm         | 5           | <br> |  |
| Sodium        | ppm         | 5           | <br> |  |
| Potassium     | ppm         | 4           | <br> |  |
|               |             |             |      |  |
| WEAR N        | IETALS      |             |      |  |
| Iron          | ppm         | 35          | <br> |  |
| Copper        | ppm         | <b>47</b>   | <br> |  |
| Lead          | ppm         | <b></b> <1  | <br> |  |
| Tin           | ppm         | 7           | <br> |  |
| Aluminum      | ppm         | <b>17</b>   | <br> |  |
| Chromium      | ppm         | 0           | <br> |  |
| Molybdenum    | ppm         | <b></b> <1  | <br> |  |
| Nickel        | ppm         | 6           | <br> |  |
| Titanium      | ppm         | 0           | <br> |  |
| Silver        | ppm         | 0           | <br> |  |
| Manganese     | ppm         | 2           | <br> |  |
| Vanadium      | ppm         | 0           | <br> |  |
|               |             |             |      |  |
|               | /ES         |             | <br> |  |
| Calcium       |             | 78          | <br> |  |
| Magnesium     | ppm<br>ppm  | 0           | <br> |  |
| Zinc          |             | 0           | <br> |  |
| Phosphorus    | ppm         | <b>1</b> 91 | <br> |  |
| Barium        | ppm<br>ppm  |             | <br> |  |
| Boron         | ppm         | 86          | <br> |  |
| DOIOII        | ppill       |             | <br> |  |

## Diagnosis

Resample at the next service interval to monitor.All component wear rates are normal. There is no indication of any contamination in the fluid. The condition of the fluid is acceptable for the time in service.

## **CONSTRUCTION EQUIPMENT**

GRAPHS

VOLVO

Report Id: VOLVO0092 [WUSCAR] 05891682 (Generated: 07/08/2023 10:58:09) Rev: 1

Submitted By: TECHNICIAN ACCOUNT