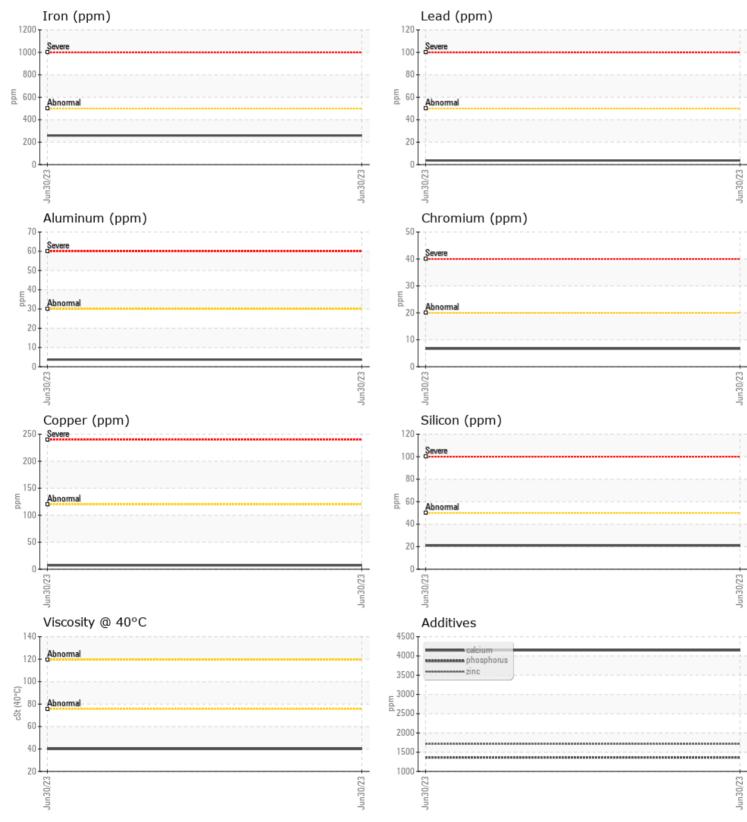

| VOLVO         | INFORMATIO | N           |          |      |
|---------------|------------|-------------|----------|------|
|               | INFURMATIU |             |          |      |
| Sample Number |            | VCP409985   |          | <br> |
| Sample Date   |            | 30 Jun 2023 |          | <br> |
| Machine Hours |            | 3279        |          | <br> |
| Oil Hours     |            | 0           |          | <br> |
| Oil Changed   |            | N/A         |          | <br> |
| Sample Status |            | NORMAL      |          | <br> |
|               |            |             |          |      |
| OIL CON       | DITION     |             |          |      |
| Visc @ 40°C   | cSt        | <b>40.0</b> |          | <br> |
| CONTAM        | INATION    |             |          |      |
| Silicon       | ppm        | 21          |          | <br> |
| Sodium        | ppm        | 3           |          | <br> |
| Potassium     | ppm        | 6           |          | <br> |
|               | 1-1-       |             |          |      |
| VOLVO         |            |             |          |      |
| WEAR M        | IETALS     |             | <u>.</u> |      |
| Iron          | ppm        | 259         |          | <br> |
| Copper        | ppm        | <b>7</b>    |          | <br> |
| Lead          | ppm        | <b>4</b>    |          | <br> |
| Tin           | ppm        | 2           |          | <br> |
| Aluminum      | ppm        | 4           |          | <br> |
| Chromium      | ppm        | <b>7</b>    |          | <br> |
| Molybdenum    | ppm        | 5           |          | <br> |
| Nickel        | ppm        | <b></b> <1  |          | <br> |
| Titanium      | ppm        | <1          |          | <br> |
| Silver        | ppm        | <1          |          | <br> |
| Manganese     | ppm        | 11          |          | <br> |
| Vanadium      | ppm        | <1          |          | <br> |
| ADDITIV       | /ES        |             |          |      |
| Calcium       | ppm        | 4148        |          | <br> |
| Magnesium     | ppm        | 12          |          | <br> |
| Zinc          | ppm        | 1713        |          | <br> |
| Phosphorus    | ppm        | 1362        |          | <br> |
|               |            |             |          |      |