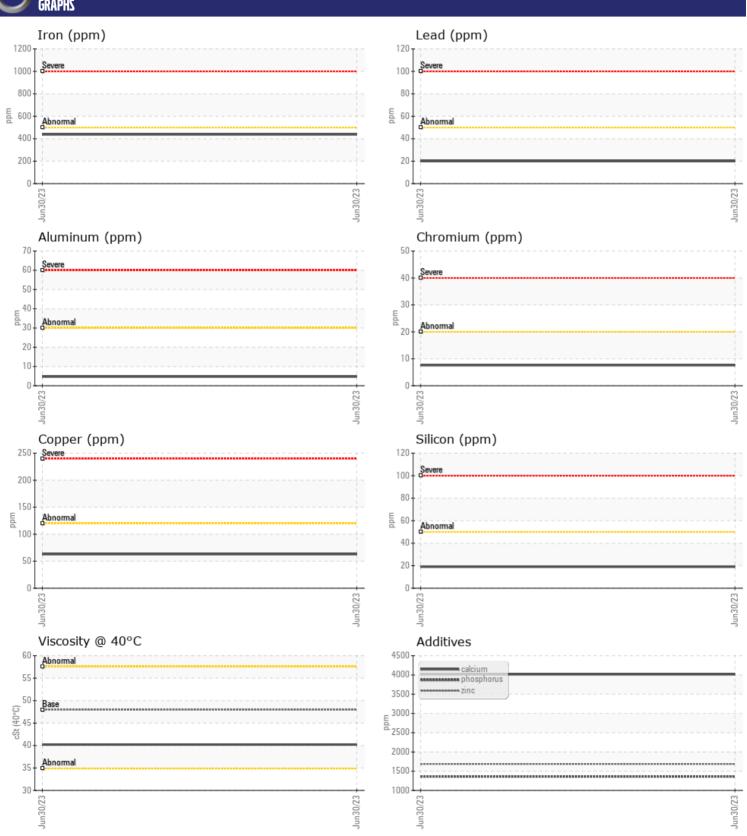

# CONSTRUCTION EQUIPMENT G07448 WESTERN VOLVO L60H 621061 - REAR AXLE

Sample No: VCP409975

Oil Type: TRANSAXLE OIL SAE 75W80

**Job No:** G07448 WESTERN

| SAMPLE        | E INFORMATIO | N           |      |  |
|---------------|--------------|-------------|------|--|
| Sample Number | •            | VCP409975   | <br> |  |
| Sample Date   |              | 30 Jun 2023 | <br> |  |
| Machine Hours |              | 3279        | <br> |  |
| Oil Hours     |              | 0           | <br> |  |
| Oil Changed   |              | N/A         | <br> |  |
| Sample Status |              | NORMAL      | <br> |  |
|               |              |             |      |  |
| OIT CON       | DITION       |             |      |  |
| Visc @ 40°C   | cSt          | <b>40.2</b> | <br> |  |
|               |              | _           |      |  |
| VOLVO         | AINIATION    |             |      |  |
| LUNIAN        | MOITAMIN     |             |      |  |
| Silicon       | ppm          | <b>19</b>   | <br> |  |
| Sodium        | ppm          | <b>■</b> 3  | <br> |  |
| Potassium     | ppm          | <b>4</b>    | <br> |  |
|               |              |             |      |  |
| WEAR N        | METALS       |             |      |  |
| Iron          | ppm          | <b>438</b>  | <br> |  |
| Copper        | ppm          | <b>63</b>   | <br> |  |
| Lead          | ppm          | ■20         | <br> |  |
| Tin           | ppm          | <b>6</b>    | <br> |  |
| Aluminum      | ppm          | <b>5</b>    | <br> |  |
| Chromium      | ppm          | <b>■8</b>   | <br> |  |
| Molybdenum    | ppm          | ■21         | <br> |  |
| Nickel        | ppm          | ■3          | <br> |  |
| Titanium      | ppm          | <1          | <br> |  |
| Silver        | ppm          | 0           | <br> |  |
| Manganese     | ppm          | ■17         | <br> |  |
| Vanadium      | ppm          | <1          | <br> |  |
|               |              |             | <br> |  |
| ADDITIV       | VES          |             |      |  |
| Calcium       | ppm          | <b>4016</b> | <br> |  |
| Magnesium     | ppm          | <b>1</b> 3  | <br> |  |
| Zinc          | ppm          | <b>1687</b> | <br> |  |
| Phosphorus    | ppm          | <b>1361</b> | <br> |  |
| Barium        | ppm          | ■0          | <br> |  |
| Boron         | ppm          | <b>139</b>  | <br> |  |
|               | -            |             |      |  |