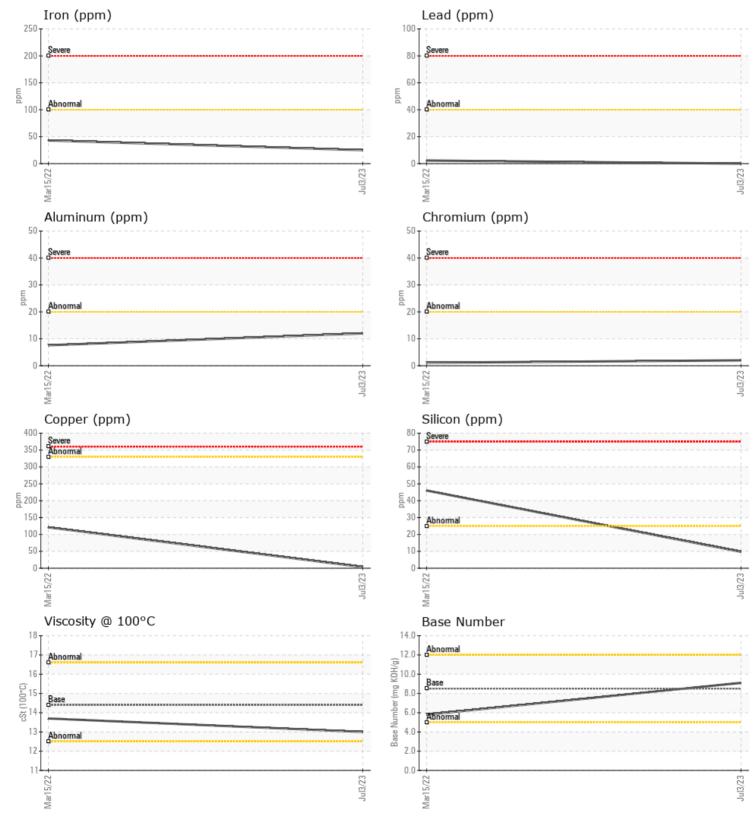

## SAMPLE INFORMATION

VOLVO

| Sample Number    |          | VCP407319   | VCE59216    |   |          |  |
|------------------|----------|-------------|-------------|---|----------|--|
| Sample Date      |          | 03 Jul 2023 | 15 Mar 2022 |   |          |  |
| Machine Hours    |          | 2628        | 1227        |   |          |  |
| Oil Hours        |          | 0           | 0           |   |          |  |
| Oil Changed      |          | N/A         | N/A         |   |          |  |
| Sample Status    |          | NORMAL      | ABNORMAL    |   |          |  |
|                  |          |             |             |   |          |  |
| OIL CONDI        |          |             |             |   |          |  |
|                  |          |             | -           | _ |          |  |
| Visc @ 100°C     | cSt      | <b>13.0</b> | 13.7        |   |          |  |
| Base Number (BN) | mg KOH/g | <b>9.1</b>  | 5.8         |   |          |  |
| Oxidation (PA)   | %        | 94          | 89          |   |          |  |
|                  |          |             |             |   |          |  |
| CONTAMI          |          |             |             |   |          |  |
| <u> </u>         |          |             |             |   | <u>.</u> |  |
| Soot %           | %        | 0.2         | 0.2         |   |          |  |
| Nitration (PA)   | %        | 92          | 97          |   |          |  |
| Sulfation (PA)   | %        | 63          | 68          |   |          |  |
| Glycol           | %        | NEG         | NEG         |   |          |  |
| Fuel             | %        | <1.0        | < 1.0       |   |          |  |
| Silicon          | ppm      | <b>10</b>   | 46          |   |          |  |
| Sodium           | ppm      | 6           | 3           |   |          |  |
| Potassium        | ppm      | 2           | 11          |   |          |  |
|                  |          |             |             |   |          |  |

## OLVO WEAT

| WEAR M     | IETALS |            |            |      |
|------------|--------|------------|------------|------|
| Iron       | ppm    | 25         | 43         | <br> |
| Copper     | ppm    | <b>4</b>   | 121        | <br> |
| Lead       | ppm    | 0          | 2          | <br> |
| Tin        | ppm    | 0          | <b></b> <1 | <br> |
| Aluminum   | ppm    | <b>12</b>  | 8          | <br> |
| Chromium   | ppm    | 2          | 1          | <br> |
| Molybdenum | ppm    | 48         | 56         | <br> |
| Nickel     | ppm    | 0          | 0          | <br> |
| Titanium   | ppm    | 0          | 0          | <br> |
| Silver     | ppm    | 0          | 0          | <br> |
| Manganese  | ppm    | <b></b> <1 | 5          | <br> |
| Vanadium   | ppm    | 0          | 0          | <br> |

variaulu

| ADDITIVES  |     |             |      |  |  |
|------------|-----|-------------|------|--|--|
| Calcium    | ppm | <b>1800</b> | 1802 |  |  |
| Magnesium  | ppm | 530         | 343  |  |  |
| Zinc       | ppm | 1125        | 1116 |  |  |
| Phosphorus | ppm | 925         | 908  |  |  |
| Barium     | ppm | 0           | 2    |  |  |
| Boron      | ppm | 29          | 43   |  |  |
|            |     |             |      |  |  |

### Diagnosis

Resample at the next service interval to monitor. The fluid was not specified, however, a fluid match indicates that this fluid is (GENERIC) DIESEL ENGINE OIL SAE 40. Please confirm.

All component wear rates are normal. There is no indication of any contamination in the oil. The BN result indicates that there is suitable alkalinity remaining in the oil. The condition of the oil is suitable for further service.

# **CONSTRUCTION EQUIPMENT**

GRAPHS

VOLVO

Report Id: SCOSAI [WUSCAR] 05891875 (Generated: 07/07/2023 17:44:52) Rev: 1

Contact/Location: DENISE CORVERS - SCOSAI