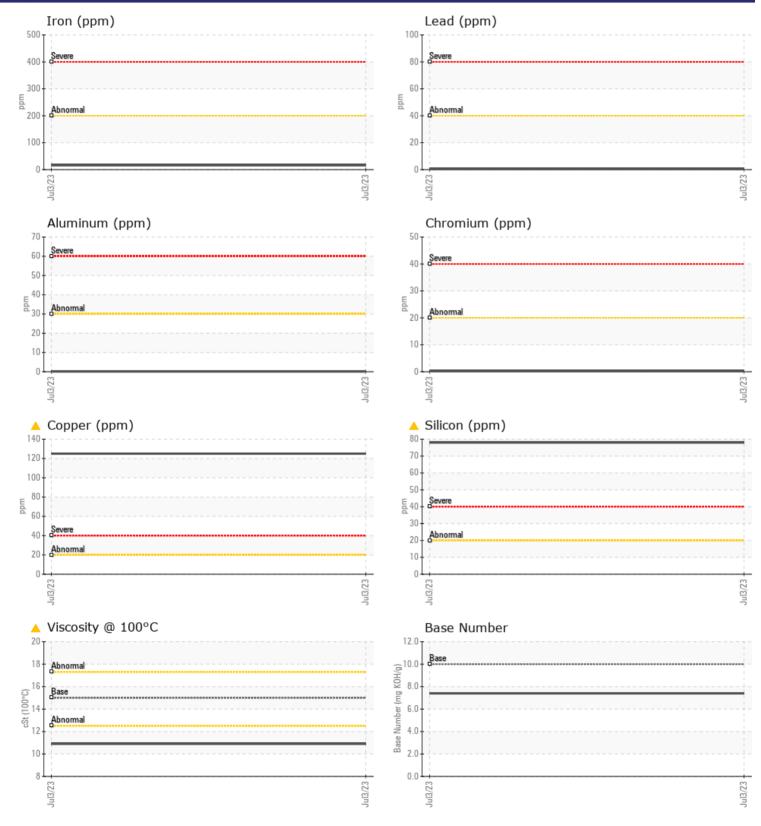

#### SAMPLE INFORMATION Sample Number VCP411694 Sample Date 03 Jul 2023 Machine Hours 274 Oil Hours 0 Oil Changed Changed ABNORMAL Sample Status **OIL CONDITION** Visc @ 100°C cSt **10.9** Base Number (BN) mg KOH/g 7.4 Oxidation (PA) % 56 CONTAMINATION 0.3 % Soot % Nitration (PA) % 74 Sulfation (PA) % 53 % NEG Glycol Fuel % 0.6 Silicon ppm 78 Sodium ppm **4** Potassium ppm 5

### WEAR METALS

| WEAR P     | ICIALS |              |      |  |
|------------|--------|--------------|------|--|
| Iron       | ppm    | <b>1</b> 6   | <br> |  |
| Copper     | ppm    | <b>A</b> 125 | <br> |  |
| Lead       | ppm    | <b>□</b> <1  | <br> |  |
| Tin        | ppm    | 2            | <br> |  |
| Aluminum   | ppm    | □ <1         | <br> |  |
| Chromium   | ppm    |              | <br> |  |
| Molybdenum | ppm    | 83           | <br> |  |
| Nickel     | ppm    | 0            | <br> |  |
| Titanium   | ppm    | 0            | <br> |  |
| Silver     | ppm    | <b>□</b> <1  | <br> |  |
| Manganese  | ppm    | 4            | <br> |  |
| Vanadium   | ppm    | 0            | <br> |  |

#### Diagnosis

Oil and filter change at the time of sampling has been noted. Resample at the next service interval to monitor.The copper level is abnormal. All other component wear rates are normal. Fuel content negligible. Elemental level of silicon (Si) above normal indicating ingress of seal material. The oil viscosity is lower than normal. The BN result indicates that there is suitable alkalinity remaining in the oil. Confirm oil type.