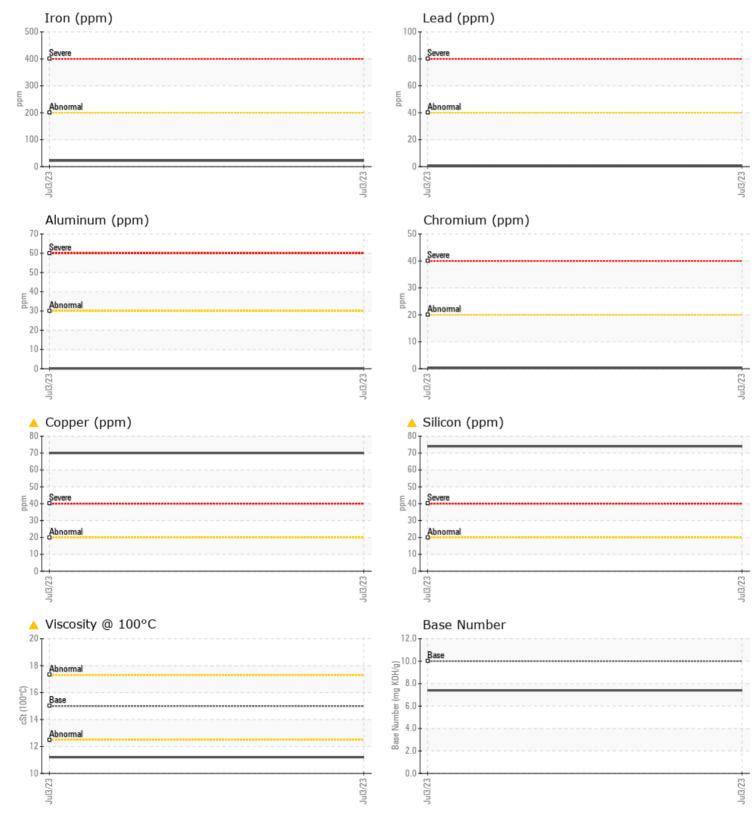

## nosis

d filter change at the time of ing has been noted. Resample next service interval to or.The copper level is abnormal. er component wear rates are I. Fuel content negligible. ntal level of silicon (Si) above I indicating ingress of seal al. The oil viscosity is lower ormal. The BN result indicates nere is suitable alkalinity ning in the oil. Confirm oil type.

## **CONSTRUCTION EQUIPMENT**

GRAPHS

VOLVO

Contact/Location: SERVICE MANAGER - BLUFOR