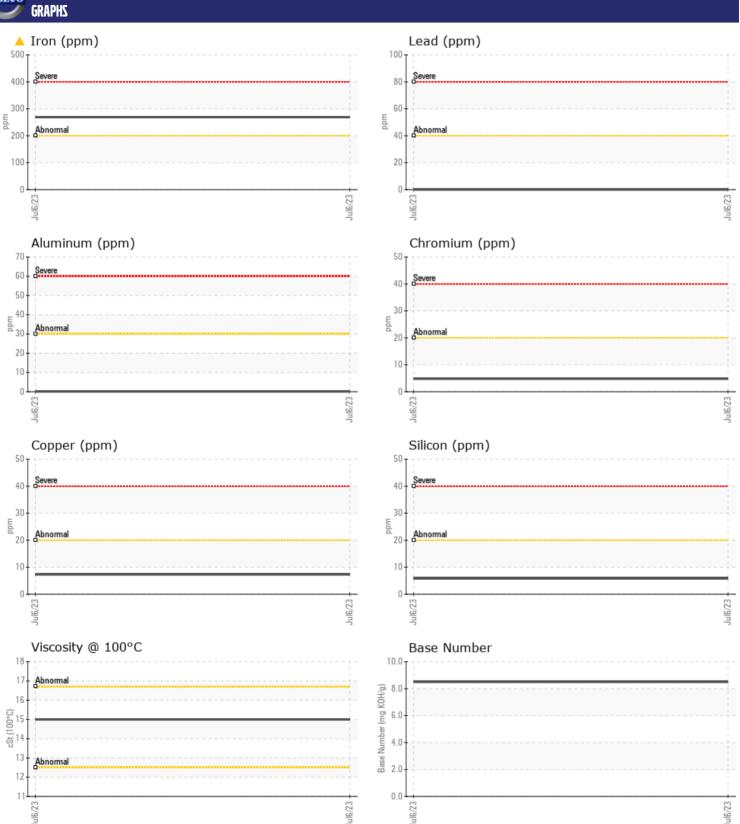

## CONSTRUCTION EQUIPMENT CHARAH VOLVO A30G 752545 - DIESEL ENGINE

Sample No: VCP404933
Oil Type: NOT GIVEN
Job No: CHARAH

| SAMPLE II        | NFORMATION |               | <br> |          |
|------------------|------------|---------------|------|----------|
| Sample Number    |            | VCP404933     | <br> |          |
| Sample Date      |            | 06 Jul 2023   | <br> |          |
| Machine Hours    |            | 0             | <br> |          |
| Oil Hours        |            | 0             | <br> |          |
| Oil Changed      |            | N/A           | <br> |          |
| Sample Status    |            | ABNORMAL      | <br> |          |
|                  |            |               |      |          |
| OIL CONDI        | TION       |               |      |          |
| Visc @ 100°C     | cSt        | <b>15.0</b>   | <br> |          |
| Base Number (BN) | mg KOH/g   | ■8.5          | <br> |          |
| Oxidation (PA)   | %          | 13            | <br> |          |
|                  |            |               |      |          |
| CONTAMIN         | IATION     |               |      |          |
| CONTAMIN         |            |               |      | <u> </u> |
| Soot %           | %          | ■0.1          | <br> |          |
| Nitration (PA)   | %          | 35            | <br> |          |
| Sulfation (PA)   | %          | 51            | <br> |          |
| Glycol           | %          | NEG           | <br> |          |
| Fuel             | %          | <1.0          | <br> |          |
| Silicon          | ppm        | <b>6</b>      | <br> |          |
| Sodium           | ppm        | <b>■</b> 2    | <br> |          |
| Potassium        | ppm        | <b>0</b>      | <br> |          |
| VOLVO            |            |               |      |          |
| <b>WEAR ME</b>   | TALS       |               |      |          |
| ron              | ppm        | <b>^</b> 269  | <br> |          |
| Copper           | ppm        | <b>7</b>      | <br> |          |
| Lead             | ppm        | <b>■</b> 0    | <br> |          |
| Tin              | ppm        | ■0            | <br> |          |
| Aluminum         | ppm        | <b>■&lt;1</b> | <br> |          |
| Chromium         | ppm        | ■5            | <br> |          |
| Molybdenum       | ppm        | <b>■4</b>     | <br> |          |
| Nickel           | ppm        | <b>2</b>      | <br> |          |
| Titanium         | ppm        | 0             | <br> |          |
| Silver           | ppm        | <b>■</b> 0    | <br> |          |
| Manganese        | ppm        | 5             | <br> |          |
| Vanadium         | ppm        | 0             | <br> |          |