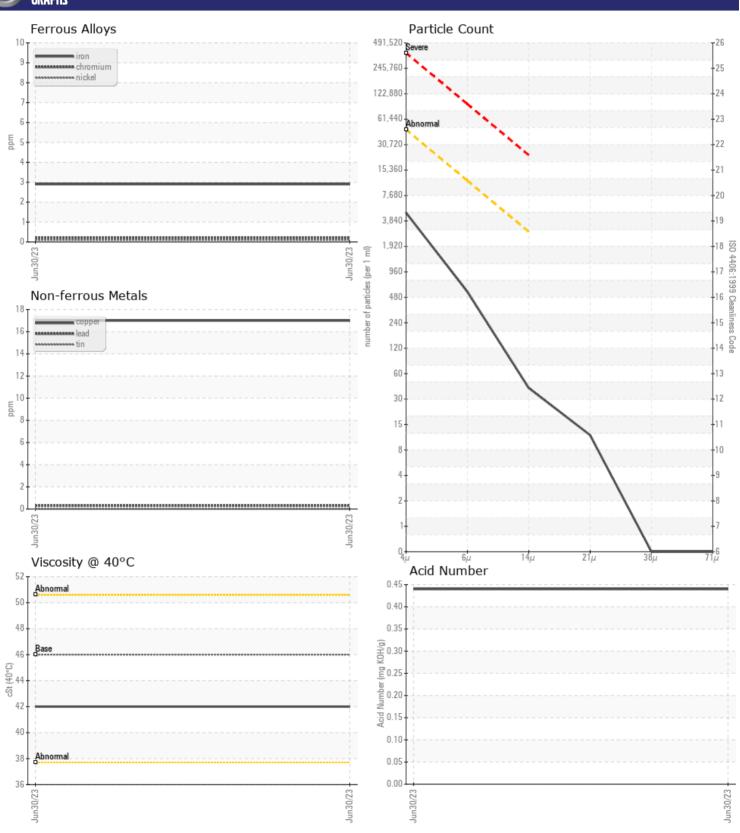

## CONSTRUCTION EQUIPMENT 23664 VOLVO EC350 314351 - HYDRAULIC SYSTEM

Sample No: VCP404624

Oil Type: VOLVO SUPER HYDRAULIC OIL 46

**Job No:** 23664

| VOLVO             | INFORMATION |               |      |          |
|-------------------|-------------|---------------|------|----------|
|                   | INFORMATION | <u> </u>      |      |          |
| Sample Number     |             | VCP404624     | <br> |          |
| Sample Date       |             | 30 Jun 2023   | <br> |          |
| Machine Hours     |             | 1914          | <br> |          |
| Oil Hours         |             | 214           | <br> |          |
| Oil Changed       |             | Changed       | <br> |          |
| Sample Status     |             | NORMAL        | <br> |          |
|                   |             |               |      |          |
| OIL COND          | NITION      |               |      |          |
|                   |             |               | <br> | <u> </u> |
| Visc @ 40°C       | cSt         | <b>42.0</b>   | <br> |          |
| Acid Number (AN   | ) mg KOH/g  | ■ 0.44        | <br> |          |
| VOLVO             |             |               |      |          |
| CONTAM            | INATION     |               |      |          |
| Particles >4µm    |             | <b>4190</b>   | <br> |          |
| Particles > 6µm   |             | <b>491</b>    | <br> |          |
| Particles > 14µm  |             | <b>■36</b>    | <br> |          |
| ISO 4406:1999 (c) |             | 19/16/12      | <br> |          |
| Silicon           | ppm         | <u>5</u> 5    | <br> |          |
| Sodium            | ppm         | ■0            | <br> |          |
| Potassium         | ppm         | <b>■&lt;1</b> | <br> |          |
| Otassiani         | PPIII       |               |      |          |
| VOLVO             |             |               |      |          |
| WEAR M            | ETALS       |               |      |          |
| Iron              | ppm         | <b>■</b> 3    | <br> |          |
| Copper            | ppm         | ■17           | <br> |          |
| Lead              | ppm         | <b></b>       | <br> |          |
| Tin               | ppm         | ■0            | <br> |          |
| Aluminum          | ppm         | <b>0</b>      | <br> |          |
| Chromium          | ppm         | <b>■</b> <1   | <br> |          |
| Molybdenum        | ppm         | <b>□</b> <1   | <br> |          |
| Nickel            | ppm         | <b>■</b> <1   | <br> |          |
| Titanium          | ppm         | 0             | <br> |          |
| Silver            | ppm         | 0             | <br> |          |
| Manganese         | ppm         | <b>0</b>      | <br> |          |
| Vanadium          | ppm         | 0             | <br> |          |
|                   |             |               |      |          |
| ADDITIV           | F.C         |               |      |          |
| ADDITIV           | 7           |               |      |          |
| Calcium           | ppm         | <b>72</b>     | <br> |          |

## Diagnosis

Resample at the next service interval to monitor. All component wear rates are normal. The system cleanliness is acceptable for your target ISO 4406 cleanliness code. The system and fluid cleanliness is acceptable. The AN level is acceptable for this fluid. The condition of the oil is suitable for further service.