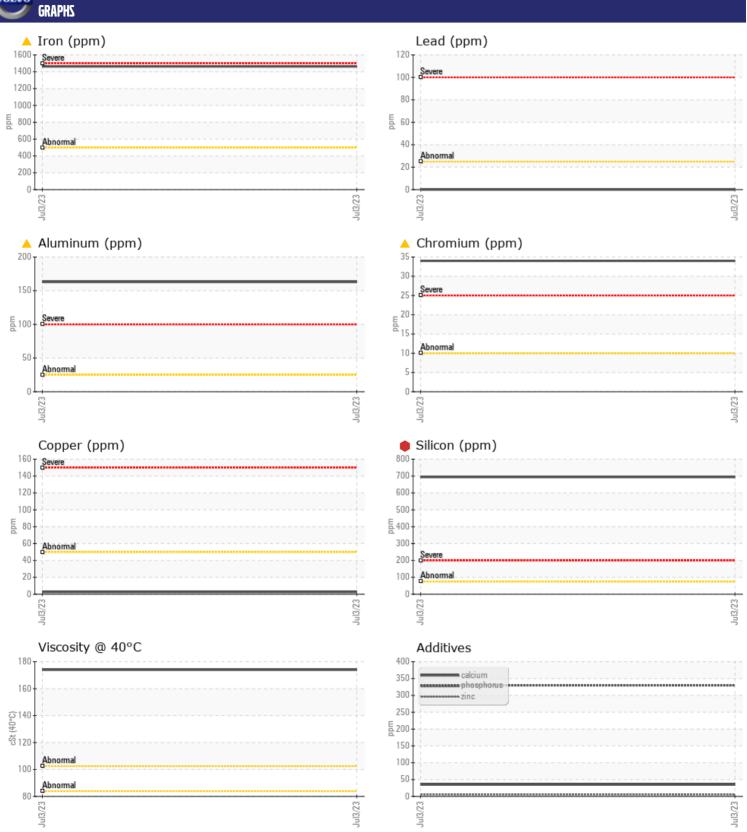

Sample No: VCP426311
Oil Type: NOT GIVEN
Job No: X58196

| NATIVO NATIVO |             |               |  |  |  |
|---------------|-------------|---------------|--|--|--|
| SAMPLE        | INFORMATION | 1             |  |  |  |
| Sample Number |             | VCP426311     |  |  |  |
| Sample Date   |             | 03 Jul 2023   |  |  |  |
| Machine Hours |             | 1169          |  |  |  |
| Oil Hours     |             | 0             |  |  |  |
| Oil Changed   |             | Not Changd    |  |  |  |
| Sample Status |             | SEVERE        |  |  |  |
|               |             |               |  |  |  |
| OIL CONDITION |             |               |  |  |  |
| Visc @ 40°C   | cSt         | <b>174</b>    |  |  |  |
|               |             | _             |  |  |  |
| VOLVO         | AINATION    |               |  |  |  |
| LUNIAN        | MINATION    |               |  |  |  |
| Silicon       | ppm         | 694           |  |  |  |
| Sodium        | ppm         | <b>18</b>     |  |  |  |
| Potassium     | ppm         | <b>44</b>     |  |  |  |
| VOLVO         |             |               |  |  |  |
| WEAR METALS   |             |               |  |  |  |
| Iron          | ppm         | <u> </u>      |  |  |  |
| Copper        | ppm         | <b>■</b> 3    |  |  |  |
| Lead          | ppm         | <b>■</b> 0    |  |  |  |
| Tin           | ppm         | <b>■&lt;1</b> |  |  |  |
| Aluminum      | ppm         | <u> </u>      |  |  |  |
| Chromium      | ppm         | <u></u> ▲ 34  |  |  |  |
| Molybdenum    | ppm         | 3             |  |  |  |
| Nickel        | ppm         | 2             |  |  |  |
| Titanium      | ppm         | 8             |  |  |  |
| Silver        | ppm         | 0             |  |  |  |
| Manganese     | ppm         | 17            |  |  |  |
| Vanadium      | ppm         | <1            |  |  |  |
| VOLVO         |             |               |  |  |  |
| ADDITIV       | <b>IES</b>  |               |  |  |  |
| Calcium       | ppm         | 35            |  |  |  |
| Magnesium     | ppm         | 25            |  |  |  |
| Zinc          | ppm         | 5             |  |  |  |
| Phosphorus    | ppm         | 330           |  |  |  |
| Barium        | ppm         | 2             |  |  |  |
| Boron         | ppm         | <1            |  |  |  |
|               |             |               |  |  |  |

## Diagnosis

We advise that you check all areas where dirt can enter the system. We recommend an early resample to monitor this condition. Gear wear is indicated. All other metal levels are typical for a new component breaking in. Elemental levels of silicon (Si) and aluminum (Al) indicate alumina-silicate (coarse dirt) ingress. The condition of the oil is acceptable for the time in service.