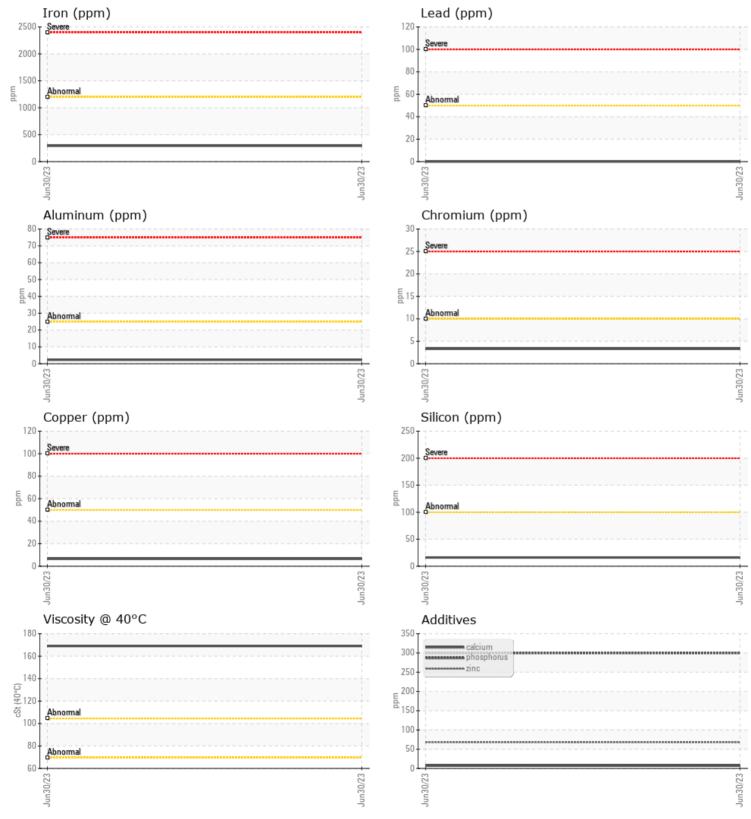

|               | INFORMATION |              |      |  |
|---------------|-------------|--------------|------|--|
| Sample Number |             | VCP404636    | <br> |  |
| Sample Date   |             | 30 Jun 2023  | <br> |  |
| Machine Hours |             | 1914         | <br> |  |
| Oil Hours     |             | 1000         | <br> |  |
| Oil Changed   |             | Changed      | <br> |  |
| Sample Status |             | NORMAL       | <br> |  |
|               |             |              |      |  |
| OIL CON       | DITION      |              |      |  |
| Visc @ 40°C   | cSt         | 169          | <br> |  |
| VOLVO         |             |              |      |  |
| CONTAN        | MINATION    |              |      |  |
| Silicon       | -           | <b>1</b> 6   | <br> |  |
| Sodium        | ppm         | 2            | <br> |  |
| Potassium     | ppm         | 2            | <br> |  |
| FOLASSIUIT    | ppm         |              | <br> |  |
| VOLVO         |             |              |      |  |
| WEAR N        | METALS      |              |      |  |
| Iron          | ppm         | 293          | <br> |  |
| Copper        | ppm         | 6            | <br> |  |
| Lead          | ppm         | 0            | <br> |  |
| Tin           | ppm         | <b>□</b> <1  | <br> |  |
| Aluminum      | ppm         | 2            | <br> |  |
| Chromium      | ppm         | 3            | <br> |  |
| Molybdenum    | ppm         | <b>  </b> <1 | <br> |  |
| Nickel        | ppm         | <b>  </b> <1 | <br> |  |
| Titanium      | ppm         | 0            | <br> |  |
| Silver        | ppm         | 0            | <br> |  |
| Manganese     | ppm         | 4            | <br> |  |
| Vanadium      | ppm         | 0            | <br> |  |
|               |             |              |      |  |
| ADDITIN       | /ES         |              | <br> |  |
| Calcium       | ppm         | 7            | <br> |  |
| Magnesium     | ppm         | 0            | <br> |  |
| Zinc          | ppm         | 68           | <br> |  |
| Phosphorus    | ppm         | 300          | <br> |  |
|               |             |              |      |  |

## **CONSTRUCTION EQUIPMENT**

GRAPHS

VOLVO

Report Id: VOLVO3387 [WUSCAR] 05892513 (Generated: 07/10/2023 20:59:04) Rev: 1

Contact/Location: MATT MITCHAM - VOLVO3387