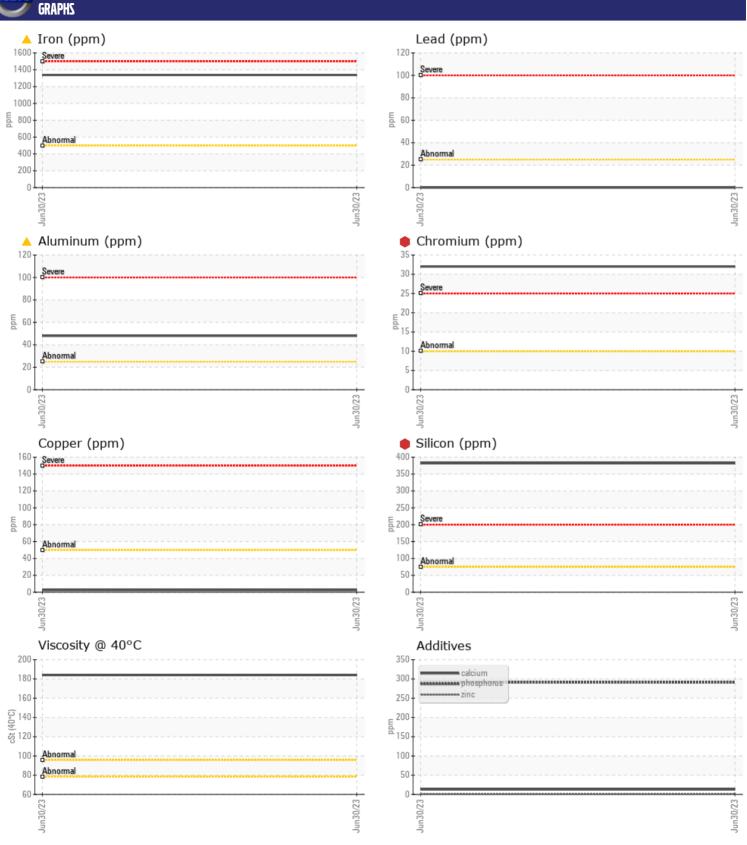

## CONSTRUCTION EQUIPMENT 23664 VOLVO EC350 314351 - REAR LEFT FINAL DRIVE

VE

Sample No: VCP404625

Oil Type: VOLVO SUPER GEAR OIL 75W-80-GO102

**Job No:** 23664

| CAMPI         | E INFORMATIO | N             |   |      |
|---------------|--------------|---------------|---|------|
|               |              |               | _ |      |
| Sample Number |              | VCP404625     |   | <br> |
| Sample Date   |              | 30 Jun 2023   |   | <br> |
| Machine Hours |              | 1914          |   | <br> |
| Oil Hours     |              | 2000          |   | <br> |
| Oil Changed   |              | Changed       |   | <br> |
| Sample Status |              | SEVERE        |   | <br> |
| VOLVO         |              |               |   |      |
| OIL CON       | IDITION      |               |   |      |
| Visc @ 40°C   | cSt          | 184           |   | <br> |
|               |              |               |   |      |
| VOLVO         | MNATION      |               |   |      |
| LUNIAN        | MINATION     |               |   |      |
| Silicon       | ppm          | ● 382         |   | <br> |
| Sodium        | ppm          | <b>2</b>      |   | <br> |
| Potassium     | ppm          | <b>■3</b>     |   | <br> |
|               |              |               |   |      |
| WEAR N        | METALS       |               |   |      |
| Iron          | ppm          | <u> </u>      |   | <br> |
| Copper        | ppm          | <b>■2</b>     |   | <br> |
| Lead          | ppm          | ■0            |   | <br> |
| Tin           | ppm          | <b>■&lt;1</b> |   | <br> |
| Aluminum      | ppm          | <b>48</b>     |   | <br> |
| Chromium      | ppm          | <b>3</b> 2    |   | <br> |
| Molybdenum    | ppm          | <b>■</b> 3    |   | <br> |
| Nickel        | ppm          | 2             |   | <br> |
| Titanium      | ppm          | 6             |   | <br> |
| Silver        | ppm          | 0             |   | <br> |
| Manganese     | ppm          | ■15           |   | <br> |
| Vanadium      | ppm          | <1            |   | <br> |
|               |              |               |   |      |
| ADDITIV       | VES          |               |   |      |
| Calcium       | ppm          | <b>1</b> 3    |   | <br> |
| Magnesium     | ppm          | <b>3</b>      |   | <br> |
| Zinc          | ppm          | <b>2</b>      |   | <br> |
| Phosphorus    | ppm          | <b>291</b>    |   | <br> |
| Barium        | ppm          | <u> </u>      |   | <br> |
| Boron         | ppm          | <b>0</b>      |   | <br> |
|               |              |               |   |      |

## Diagnosis

We advise that you check all areas where dirt can enter the system. The oil change at the time of sampling has been noted. We recommend an early resample to monitor this condition. Gear wear is indicated. Elemental levels of silicon (Si) and aluminum (Al) indicate aluminasilicate (coarse dirt) ingress. The oil is no longer serviceable due to the presence of contaminants.