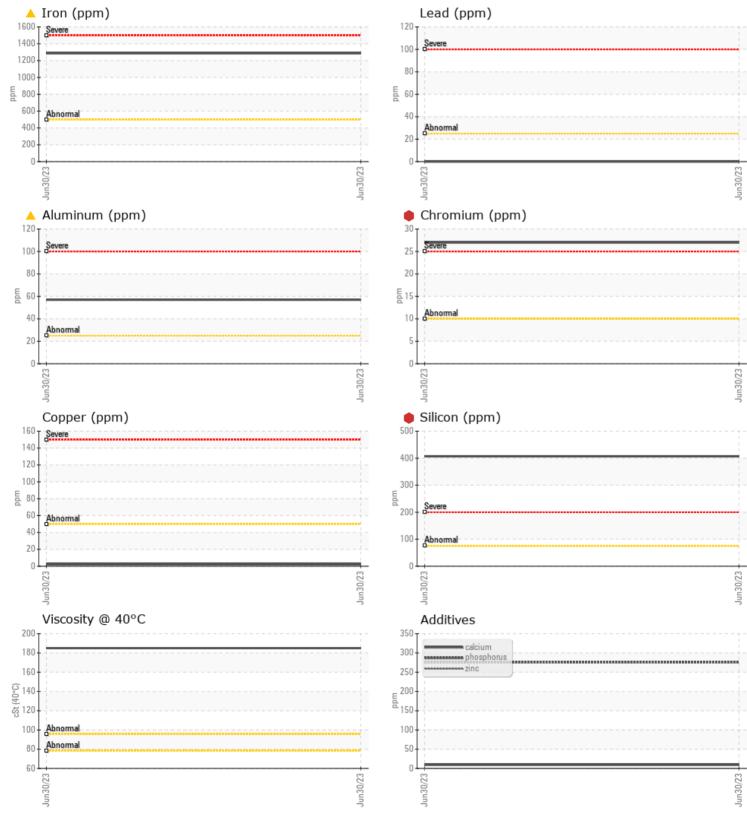

|                 | INFORMATION |               |      |  |
|-----------------|-------------|---------------|------|--|
|                 |             |               |      |  |
| Sample Number   |             | VCP404627     | <br> |  |
| Sample Date     |             | 30 Jun 2023   | <br> |  |
| Machine Hours   |             | 1914          | <br> |  |
| Oil Hours       |             | 2000          | <br> |  |
| Oil Changed     |             | Changed       | <br> |  |
| Sample Status   |             | SEVERE        | <br> |  |
|                 |             |               |      |  |
| OIL CON         | DITION      |               |      |  |
| Visc @ 40°C     | cSt         | 185           | <br> |  |
|                 |             |               |      |  |
| VOLVO           |             |               |      |  |
|                 | IINATION    |               |      |  |
| Silicon         | ppm         | 407           | <br> |  |
| Sodium          | ppm         | <b>1</b>      | <br> |  |
| Potassium       | ppm         | 3             | <br> |  |
|                 |             |               |      |  |
| VOLVO<br>WEAD M |             |               |      |  |
| V WEAR M        | ETALS       |               |      |  |
| Iron            | ppm         | <b>A</b> 1287 | <br> |  |
| Copper          | ppm         | 2             | <br> |  |
| Lead            | ppm         | 0             | <br> |  |
| Tin             | ppm         | <b>  </b> <1  | <br> |  |
| Aluminum        | ppm         | 🔺 57          | <br> |  |
| Chromium        | ppm         | 027           | <br> |  |
| Molybdenum      | ppm         | 3             | <br> |  |
| Nickel          | ppm         | 2             | <br> |  |
| Titanium        | ppm         | 7             | <br> |  |
| Silver          | ppm         | 0             | <br> |  |
| Manganese       | ppm         | <b>1</b> 4    | <br> |  |
| Vanadium        | ppm         | <1            | <br> |  |
|                 |             |               |      |  |
| VOLVO           |             |               |      |  |
| ADDITIV         | F2          |               |      |  |
| Calcium         | ppm         | 9             | <br> |  |
| Magnesium       | ppm         | 2             | <br> |  |
| Zinc            | ppm         | 0             | <br> |  |
|                 |             |               |      |  |

## Diagnosis

We advise that you check all areas where dirt can enter the system. The oil change at the time of sampling has been noted. We recommend an early resample to monitor this condition.Gear wear is indicated. Elemental levels of silicon (Si) and aluminum (Al) indicate aluminasilicate (coarse dirt) ingress. The oil is no longer serviceable due to the presence of contaminants.