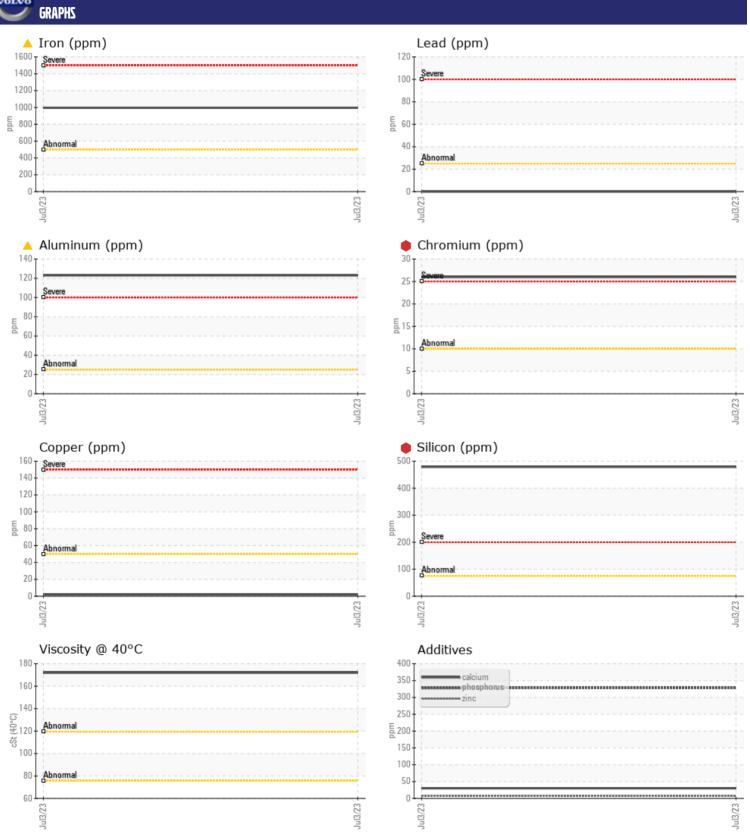

## **CONSTRUCTION EQUIPMENT**

X58196 VOLVO EC350EL 314462 - REAR RIGHT FINAL DRIVE

Sample No: VCP425335
Oil Type: NOT GIVEN
Job No: X58196

| VOLVO         |             |             |      |  |
|---------------|-------------|-------------|------|--|
| SAMPLE        | INFORMATION |             |      |  |
| Sample Number |             | VCP425335   | <br> |  |
| Sample Date   |             | 03 Jul 2023 | <br> |  |
| Machine Hours |             | 1169        | <br> |  |
| Oil Hours     |             | 0           | <br> |  |
| Oil Changed   |             | Not Changd  | <br> |  |
| Sample Status |             | SEVERE      | <br> |  |
|               |             |             |      |  |
| OIL COND      | ITION       |             |      |  |
| Visc @ 40°C   | cSt         | <b>172</b>  | <br> |  |
|               |             | _           |      |  |
| VOLVO         | MATION      |             |      |  |
| CONTAMI       | NATION      | -           |      |  |
| Silicon       | ppm         | <b>479</b>  | <br> |  |
| Sodium        | ppm         | <b>12</b>   | <br> |  |
| Potassium     | ppm         | ■31         | <br> |  |
| VOLVO         |             |             |      |  |
| WEAR MI       | ETALS       |             |      |  |
| Iron          | ppm         | <u> </u>    | <br> |  |
| Copper        | ppm         | <b>■</b> 2  | <br> |  |
| Lead          | ppm         | ■0          | <br> |  |
| Tin           | ppm         | <b>■</b> <1 | <br> |  |
| Aluminum      | ppm         | <u> </u>    | <br> |  |
| Chromium      | ppm         | <b>2</b> 6  | <br> |  |
| Molybdenum    | ppm         | 2           | <br> |  |
| Nickel        | ppm         | 1           | <br> |  |
| Titanium      | ppm         | 6           | <br> |  |
| Silver        | ppm         | 0           | <br> |  |
| Manganese     | ppm         | 13          | <br> |  |
| Vanadium      | ppm         | <1          | <br> |  |
| VOLVO         |             |             | <br> |  |
| ADDITIVI      | 2           |             |      |  |
| Calcium       | ppm         | 30          | <br> |  |
| Magnesium     | ppm         | 19          | <br> |  |
| Zinc          |             | _           |      |  |
|               | ppm         | 7           | <br> |  |
| Phosphorus    | ppm         | 7<br>328    | <br> |  |
|               |             |             |      |  |

## Diagnosis

We advise that you check all areas where dirt can enter the system. We recommend an early resample to monitor this condition. Gear wear is indicated. Elemental levels of silicon (Si) and aluminum (Al) indicate alumina-silicate (coarse dirt) ingress. The condition of the oil is acceptable for the time in service.